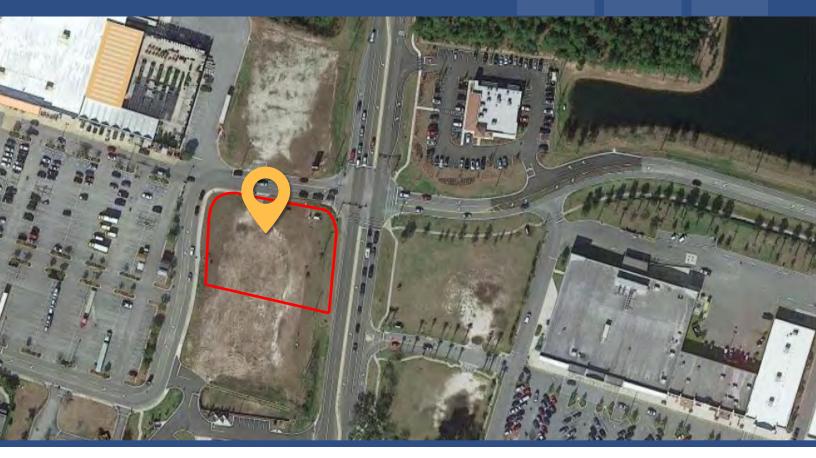

## **Property Details**

| Sale price:    |
|----------------|
| Property type: |
| Lot size:      |
| Traffic:       |
| Zoning:        |

\$1,300,000.00 Investment or Owner 0.88 AC 41,000 + R-CE

Orlando Commercial Real Estate Professionals, Inc and Mark Allen CCIM are pleased to offer this .88 Acre vacant land lot available for sale, Build-to-suit or Ground lease. This lot opens onto Chester Rd. directly across from the large shopping center entrance.

Fast-growing area of Yulee, Florida with Chester Rd traffic already a significant and growing artery.

Contact us to schedule your private showing!

MARK ALLEN, CCIM 407-737-9797 OrlandoCommercialRealEstate.com 1600 E Amelia St, Orlando, FL 32803