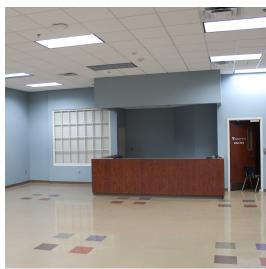

#### **Property Overview**

The 120,000+/- SF expansive property is formerly home to the Merit Health Hospital (River Region Medical Center) in Vicksburg, MS. Most recently was used as a behavioral health location and prior to that a substance abuse rehab facility.

Potential uses include certain medical, rehabilitation centers, assisted living, hospice, apartments, professional offices, educational, governmental or other commercial redevelopment

### Property Highlights

- 120,000 SF
- Former Merit Health Hospital (River Region Medical Center)
- Prime Location (Interstate 20 Frontage)
- 43,000 VPD (Interstate 20)