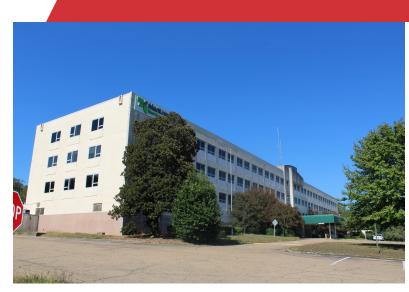

## Former Merit Health (River Region Medical Center)

1111 N Frontage Rd And 1115 N. Frontage Rd

Vicksburg, Mississippi 39180

#### **Property Overview**

The 120,000+/- SF expansive property is formerly home to the Merit Health Hospital (River Region Medical Center) in Vicksburg, MS. Most recently was used as a behavioral health location and prior to that a substance abuse rehab facility.

With its strategic location and versatile infrastructure, it is perfectly suited and adaptable for a wide range of commercial uses. The property is in a prime location in Vicksburg, MS with Interstate 20 frontage; Interstate 20 has 43,000 VPD. The former medical center has high visibility and easy access for clients and customers. There is abundant parking space that ensures convenience for staff and visitors.