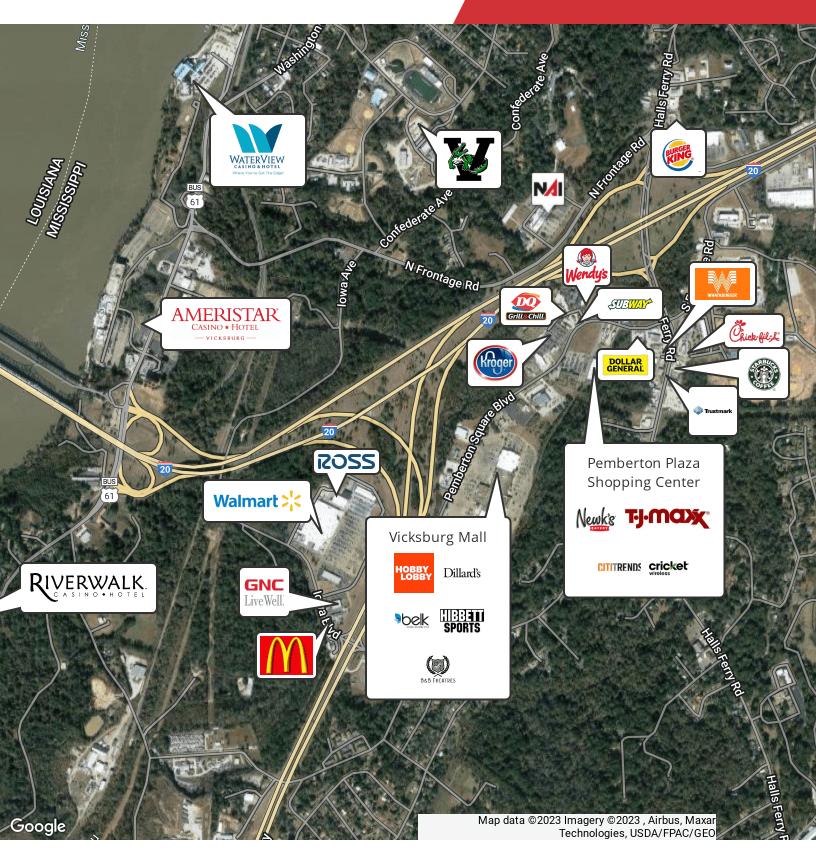

With its strategic location and versatile infrastructure, it is perfectly suited and adaptable for a wide range of commercial uses. The property is in a prime location in Vicksburg, MS with Interstate 20 frontage; Interstate 20 has 43,000 VPD. The former medical center has high visibility and easy access for clients and customers. There is abundant parking space that ensures convenience for staff and visitors.

Potential uses include certain medical, rehabilitation centers, assisted living, hospice, apartments, professional offices, educational, governmental or other commercial redevelopment