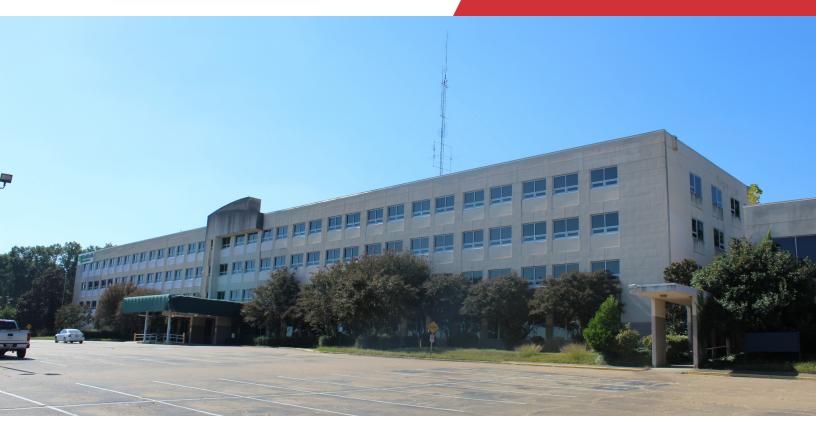

## Former Merit Health (River Region Medical Center)

1111 N Frontage Rd And 1115 N. Frontage Rd

Vicksburg, Mississippi 39180

#### **Property Overview**

The 120,000+/- SF expansive property is formerly home to the Merit Health Hospital (River Region Medical Center) in Vicksburg, MS. Most recently was used as a behavioral health location and prior to that a substance abuse rehab facility.

With its strategic location and versatile infrastructure, it is perfectly suited and adaptable for a wide range of commercial uses. The property is in a prime location in Vicksburg, MS with Interstate 20 frontage; Interstate 20 has 43,000 VPD. The former medical center has high visibility and easy access for clients and customers. There is abundant parking space that ensures convenience for staff and visitors.