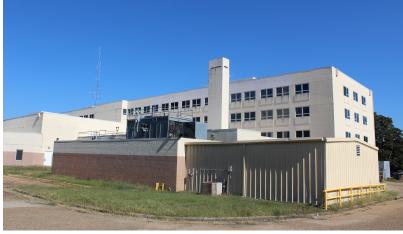

## Former Merit Health (River Region Medical Center)

1111 N Frontage Rd And 1115 N. Frontage Rd

Vicksburg, Mississippi 39180

#### **Property Overview**

The 120,000+/- SF expansive property is formerly home to the Merit Health Hospital (River Region Medical Center) in Vicksburg, MS. Most recently was used as a behavioral health location and prior to that a substance abuse rehab facility.

With its strategic location and versatile infrastructure, it is perfectly suited and adaptable for a wide range of commercial uses. The property is in a prime location in Vicksburg, MS with Interstate 20 frontage; Interstate 20 has 43,000 VPD. The former medical center has high visibility and easy access for clients and customers. There is abundant parking space that ensures convenience for staff and visitors.