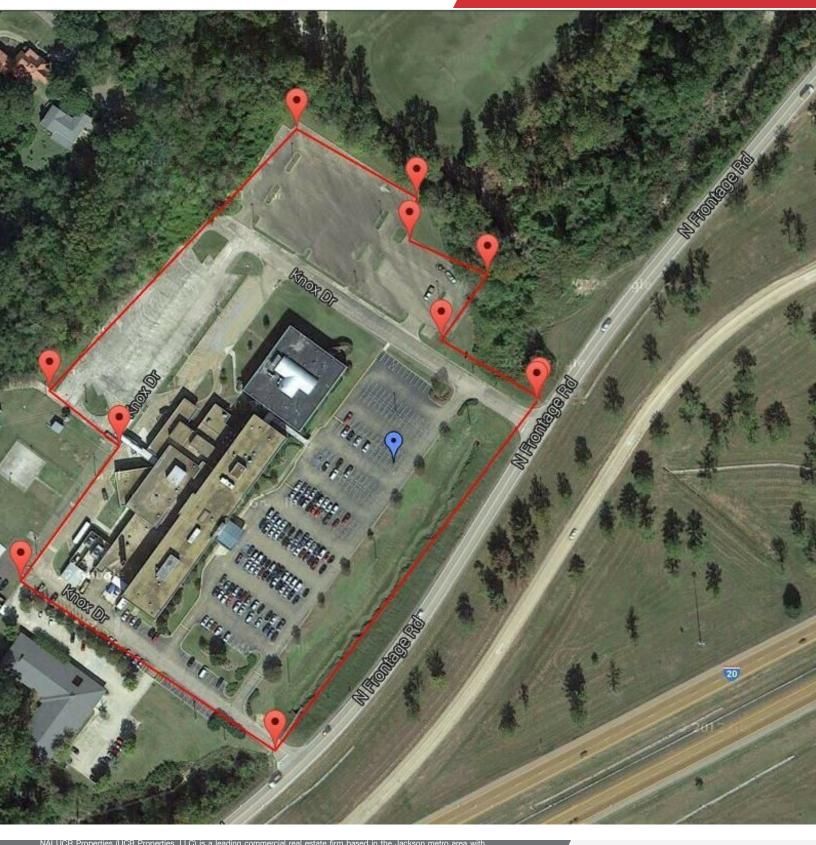

#### **Property Overview**

The 120,000+/- SF expansive property is formerly home to the Merit Health Hospital (River Region Medical Center) in Vicksburg, MS. Most recently was used as a behavioral health location and prior to that a substance abuse rehab facility.

### Property Highlights

- 120,000 SF
- Former Merit Health Hospital (River Region Medical Center)
- Prime Location (Interstate 20 Frontage)
- 43,000 VPD (Interstate 20)