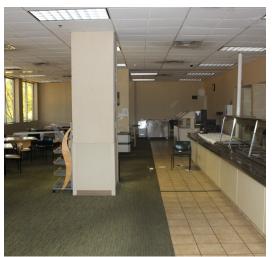

#### **Property Overview**

The 120,000+/- SF expansive property is formerly home to the Merit Health Hospital (River Region Medical Center) in Vicksburg, MS. Most recently was used as a behavioral health location and prior to that a substance abuse rehab facility.

Potential uses include certain medical, rehabilitation centers, assisted living, hospice, apartments, professional offices, educational, governmental or other commercial redevelopment

### Property Highlights

- 120,000 SF
- Former Merit Health Hospital (River Region Medical Center)
- Prime Location (Interstate 20 Frontage)
- 43,000 VPD (Interstate 20)