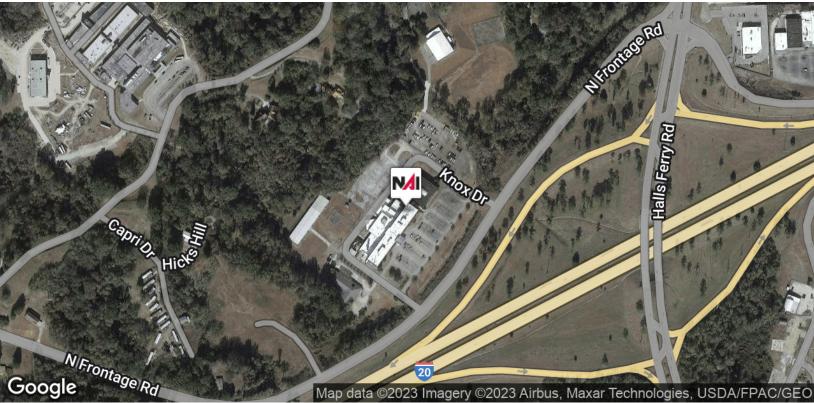

## Former Merit Health (River Region Medical Center)

1111 N Frontage Rd And 1115 N. Frontage Rd

Vicksburg, Mississippi 39180

With its strategic location and versatile infrastructure, it is perfectly suited and adaptable for a wide range of commercial uses. The property is in a prime location in Vicksburg, MS with Interstate 20 frontage; Interstate 20 has 43,000 VPD. The former medical center has high visibility and easy access for clients and customers. There is abundant parking space that ensures convenience for staff and visitors.