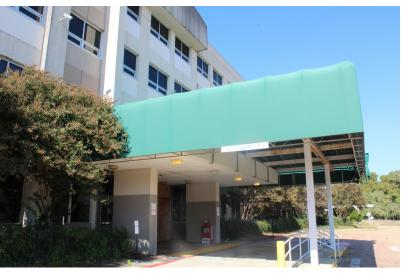

## Former Merit Health (River Region Medical Center)

1111 N Frontage Rd And 1115 N. Frontage Rd

Vicksburg, Mississippi 39180

#### **Property Overview**

The 120,000+/- SF expansive property is formerly home to the Merit Health Hospital (River Region Medical Center) in Vicksburg, MS. Most recently was used as a behavioral health location and prior to that a substance abuse rehab facility.

With its strategic location and versatile infrastructure, it is perfectly suited and adaptable for a wide range of commercial uses. The property is in a prime location in Vicksburg, MS with Interstate 20 frontage; Interstate 20 has 43,000 VPD. The former medical center has high visibility and easy access for clients and customers. There is abundant parking space that ensures convenience for staff and visitors.