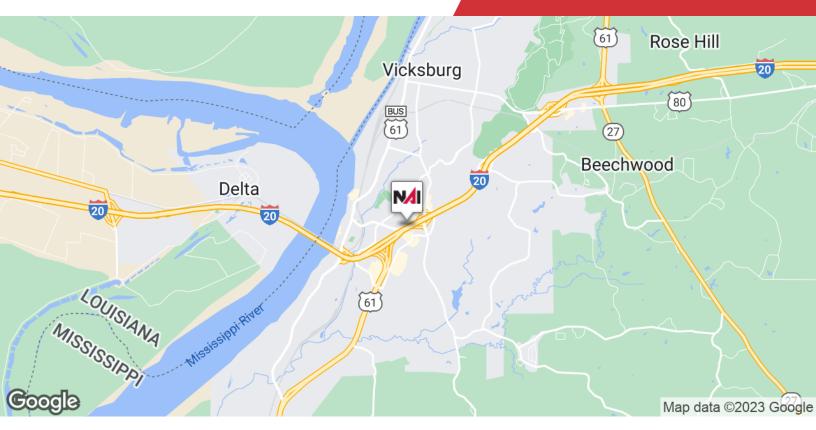

## Former Merit Health (River Region Medical Center)

1111 N Frontage Rd And 1115 N. Frontage Rd

Vicksburg, Mississippi 39180

With its strategic location and versatile infrastructure, it is perfectly suited and adaptable for a wide range of commercial uses. The property is in a prime location in Vicksburg, MS with Interstate 20 frontage; Interstate 20 has 43,000 VPD. The former medical center has high visibility and easy access for clients and customers. There is abundant parking space that ensures convenience for staff and visitors.