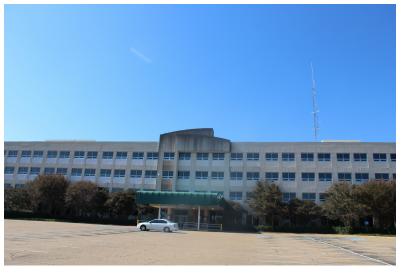

## Former Merit Health (River Region Medical Center)

1111 N Frontage Rd And 1115 N. Frontage Rd

Vicksburg, Mississippi 39180

#### **Property Overview**

The 120,000+/- SF expansive property is formerly home to the Merit Health Hospital (River Region Medical Center) in Vicksburg, MS. Most recently was used as a behavioral health location and prior to that a substance abuse rehab facility.

With its strategic location and versatile infrastructure, it is perfectly suited and adaptable for a wide range of commercial uses. The property is in a prime location in Vicksburg, MS with Interstate 20 frontage; Interstate 20 has 43,000 VPD. The former medical center has high visibility and easy access for clients and customers. There is abundant parking space that ensures convenience for staff and visitors.