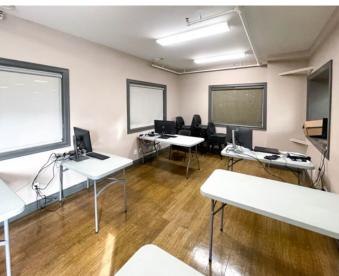

#### Office area

- M/F bathrooms
- Lunchroom
- Change room
- Two (2) large private offices

Insulated steel construction

Sprinklered

Telus data connection

T8 & LED lighting fixtures on motion sensors

23' clear ceiling height