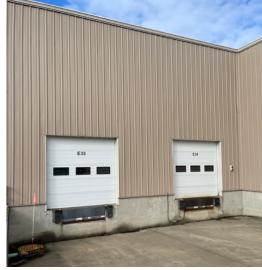

#### Loading

- Two (2) dock height loading doors with mechanical levellers (10' x 10')
- One (1) grade loading door (10' x 10')
- Two (2) oversized grade loading doors (14' x 14')

21' x 59' column spacing