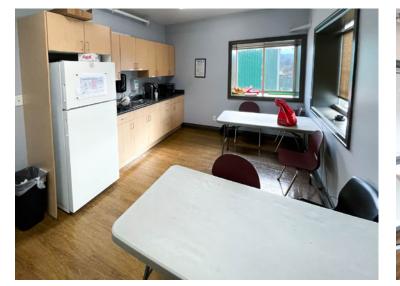

#### Office area

- M/F bathrooms
- Lunchroom
- Change room
- Two (2) large private offices

Insulated steel construction

Sprinklered

Telus data connection

T8 & LED lighting fixtures on motion sensors

23' clear ceiling height