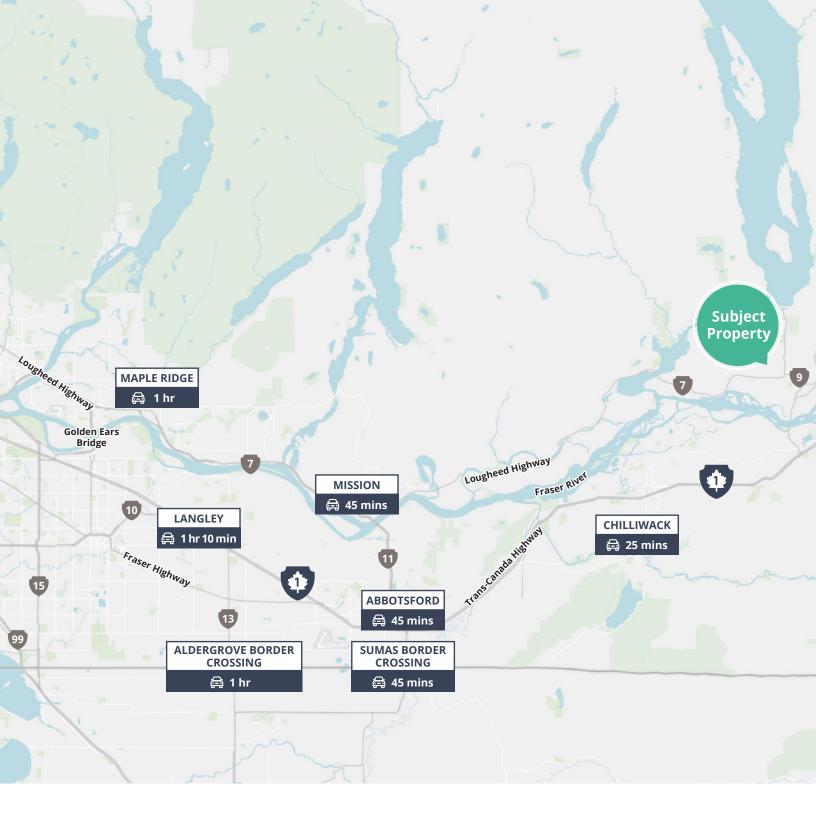

### **Opportunity**

Avison Young presents an affordable opportunity to lease warehouse and office space well below market rates observed elsewhere in the Fraser Valley.

Situated in the eastern Fraser Valley in Agassiz, BC. With easy access to major highways such as the Trans-Canada Highway (Highway 1) and the Lougheed Highway (Highway 7), this location provides seamless connectivity throughout Metro Vancouver and the Fraser Valley.