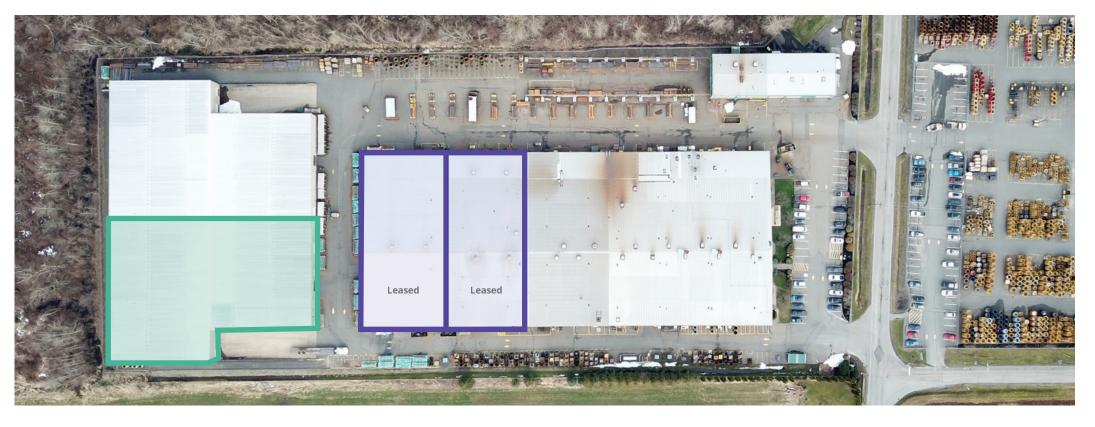

#### **GROSS BUILDING AREA**

West Building 36,000 sf

Building 3 Leased

Building 4 Leased

**BASIC LEASE RATE: \$9.95 psf** 

**ADDITIONAL RENT ESTIMATE:** \$3.91 psf

**AVAILABILITY:** Immediate

### **West Building**

# Distribution warehouse and office space

Approximately 36,000 sf