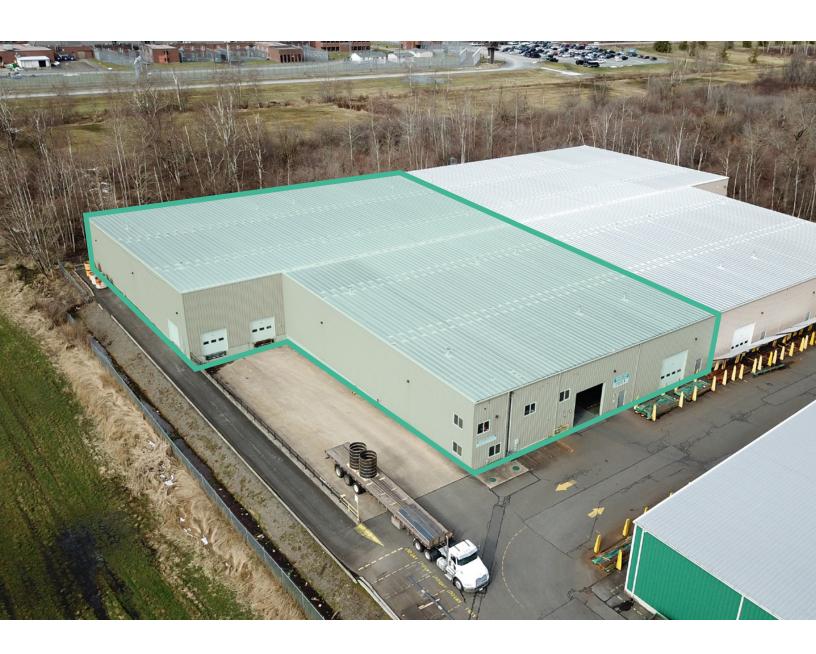

## West Building, 2995 Cameron Road

Agassiz, BC

36,000 sf warehouse and office space offered at an affordable lease rate

**Gord Robson\*,** Principal 604 647 1331 gord.robson@avisonyoung.com \*Gord Robson Personal Real Estate Corporation

### **West Building**

# Distribution warehouse and office space

Approximately 36,000 sf