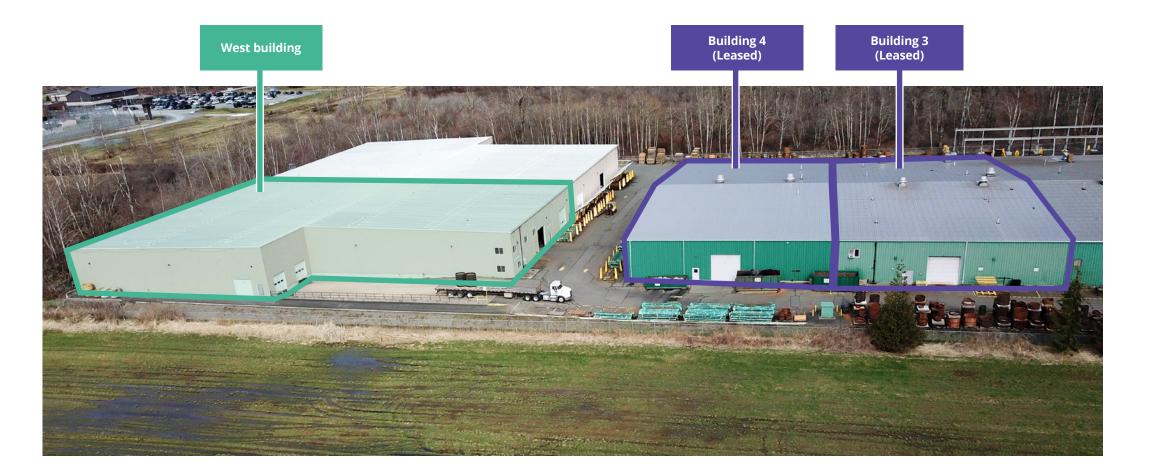

#### **GROSS BUILDING AREA**

West Building 36,000 sf

Building 3 Leased

Building 4 Leased

**BASIC LEASE RATE: \$9.95 psf** 

**ADDITIONAL RENT ESTIMATE:** \$3.91 psf

**AVAILABILITY:** Immediate

### **West Building**

# Distribution warehouse and office space

Approximately 36,000 sf