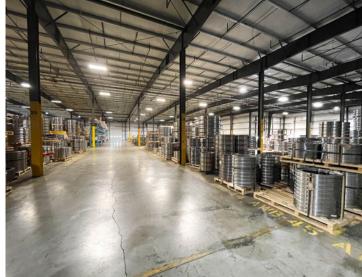

### **West Building**

# Distribution warehouse and office space

Approximately 36,000 sf

### **Key features**

#### Office area

- M/F bathrooms
- Lunchroom
- Change room
- Two (2) large private offices

Insulated steel construction

Sprinklered

Telus data connection

T8 & LED lighting fixtures on motion sensors

23' clear ceiling height

#### Loading

- Two (2) dock height loading doors with mechanical levellers (10' x 10')
- One (1) grade loading door (10' x 10')
- Two (2) oversized grade loading doors (14' x 14')

21' x 59' column spacing