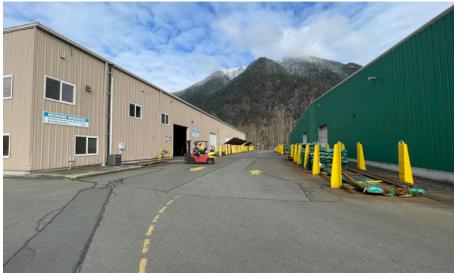

### **Opportunity**

Avison Young presents an affordable opportunity to lease warehouse and office space well below market rates observed elsewhere in the Fraser Valley.

Situated in the eastern Fraser Valley in Agassiz, BC. With easy access to major highways such as the Trans-Canada Highway (Highway 1) and the Lougheed Highway (Highway 7), this location provides seamless connectivity throughout Metro Vancouver and the Fraser Valley.

#### Zoning

M2 (Heavy Industrial Zone) allows for industrial uses, processing, manufacturing vehicle storage, and accessory office.

\*Please contact listing team for full details on permitted zoning