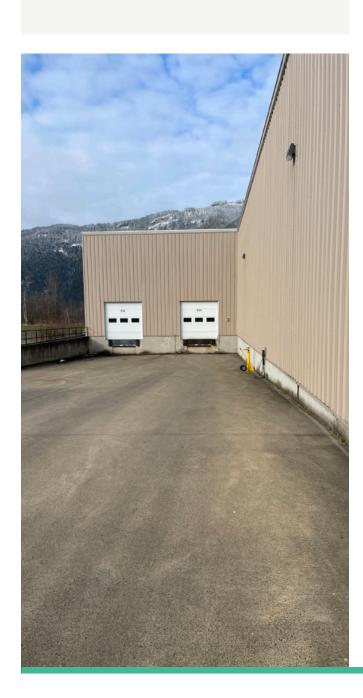

#### Loading

- Two (2) dock height loading doors with mechanical levellers (10' x 10')
- One (1) grade loading door (10' x 10')
- Two (2) oversized grade loading doors (14' x 14')

21' x 59' column spacing