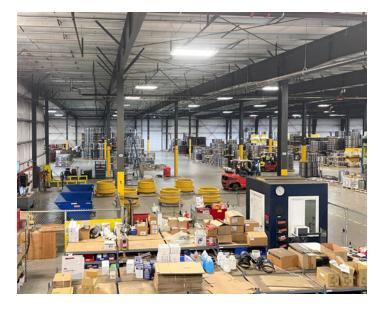

### **West Building**

# Distribution warehouse and office space

Approximately 36,000 sf

### **Key features**

#### Office area

- M/F bathrooms
- Lunchroom
- Change room
- Two (2) large private offices

Insulated steel construction

Sprinklered

Telus data connection

T8 & LED lighting fixtures on motion sensors

23' clear ceiling height

#### Loading

- Two (2) dock height loading doors with mechanical levellers (10' x 10')
- One (1) grade loading door (10' x 10')
- Two (2) oversized grade loading doors (14' x 14')

21' x 59' column spacing