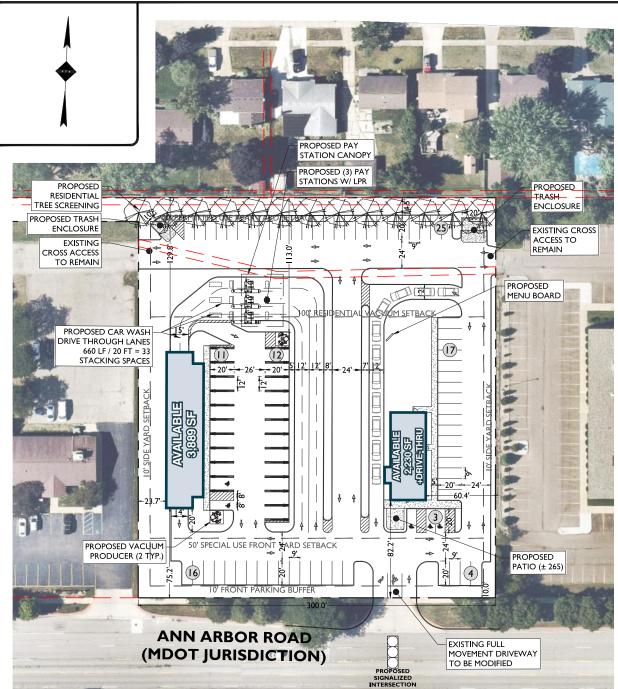

SITE PLAN

#### Availability

2-Building Development B-1: 3,889 SF B-2: 2,230 SF + Drive-Thru

#### Features

- Alrig USA has plans to establish a two-building development in place of the former fitness facility, located at the northeast quadrant of Ann Arbor and Haggerty Roads in Plymouth, Michigan.
- The development shall consist of a 3,889 SF proposed auto-wash and a 2,230 SF building with a drive-thru, available for occupancy in Q3 2023.
- Notable area tenants include Henry Ford Medical Center, LA Fitness, Tropical Smoothie, AT&T, Chipotle Mexican Grill, and Xfinity.
- Excellent freeway access to I-275 via Exit 28, Ann Arbor Road.
- Pylon signage available on Ann Arbor Road.