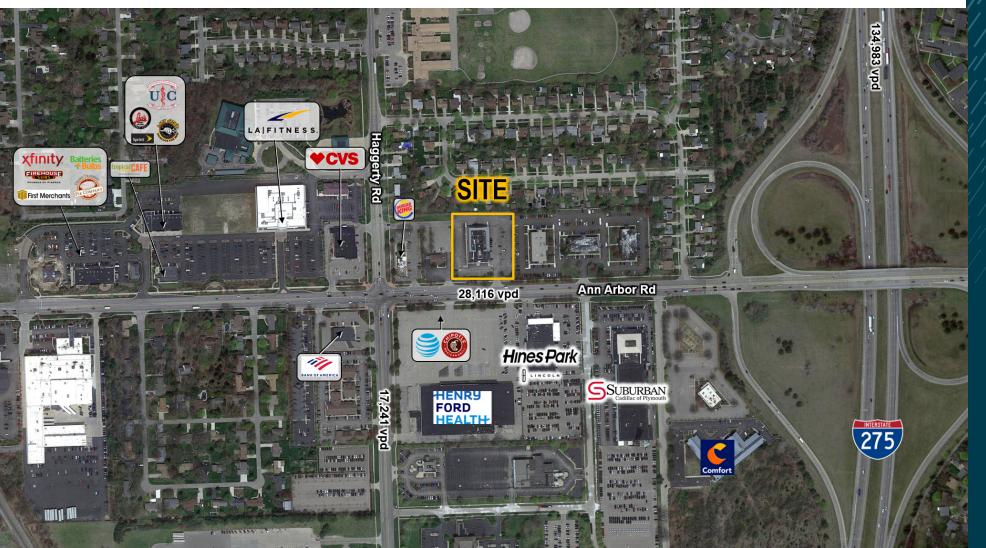

### AERIAL

#### Features

- Alrig USA has plans to establish a two-building development in place of the former fitness facility, located at the northeast quadrant of Ann Arbor and Haggerty Roads in Plymouth, Michigan.
- The development shall consist of a 3,889 SF proposed auto-wash and a 2,230 SF building with a drive-thru, available for occupancy in Q3 2023.
- Notable area tenants include Henry Ford Medical Center, LA Fitness, Tropical Smoothie, AT&T, Chipotle Mexican Grill, and Xfinity.
- Excellent freeway access to I-275 via Exit 28, Ann Arbor Road.
- Pylon signage available on Ann Arbor Road.

#### Area Tenants