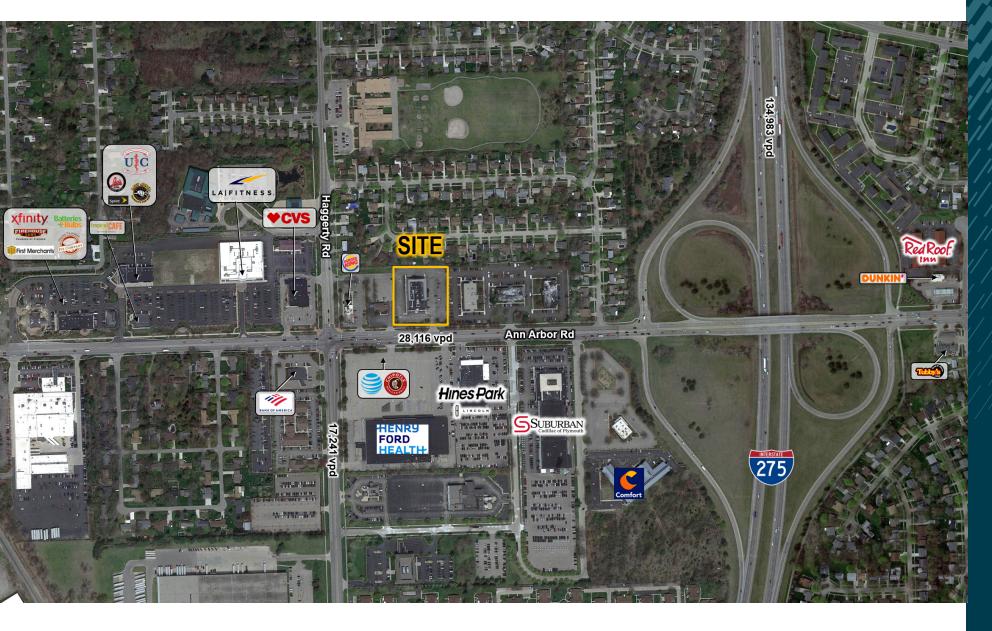

### AERIAL

#### Features

- Alrig USA has plans to establish a two-building development in place of the former fitness facility, located at the northeast quadrant of Ann Arbor and Haggerty Roads in Plymouth, Michigan.
- The development shall consist of a 3,889 SF proposed auto-wash and a 2,230 SF building with a drive-thru, available for occupancy in Q3 2023.
- Notable area tenants include Henry Ford Medical Center, LA Fitness, Tropical Smoothie, AT&T, Chipotle Mexican Grill, and Xfinity.
- Excellent freeway access to I-275 via Exit 28, Ann Arbor Road.
- Pylon signage available on Ann Arbor Road.

#### Area Tenants