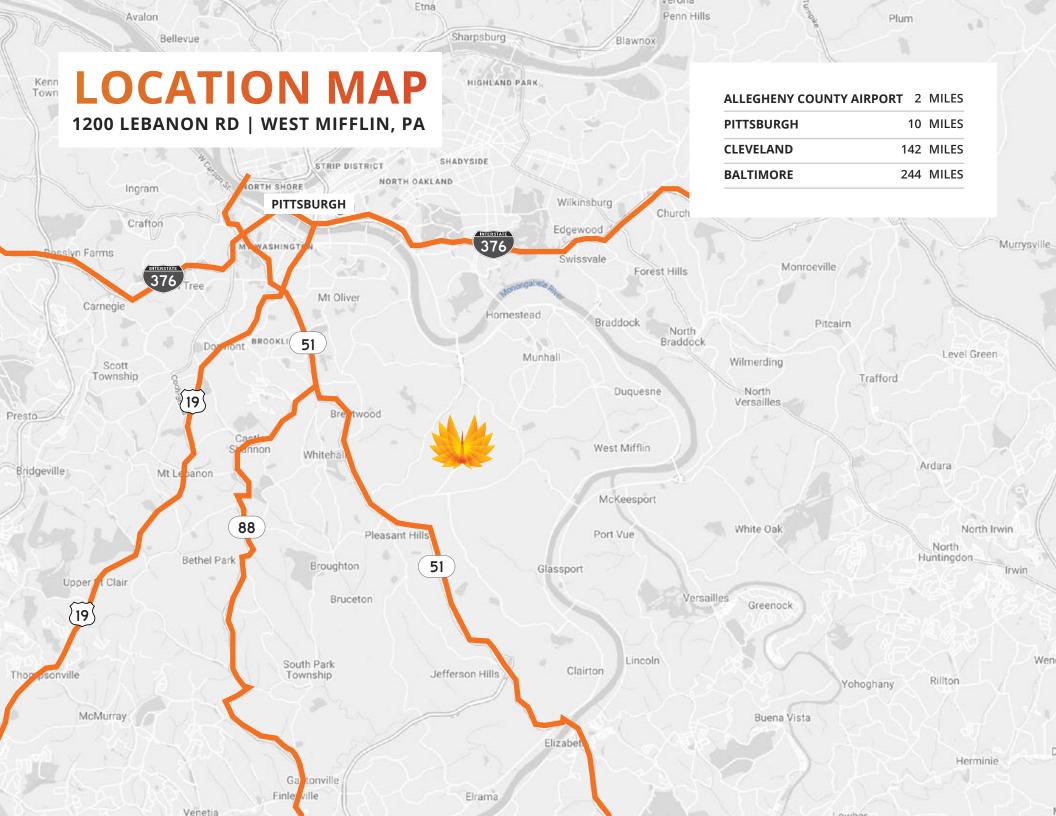

#### IDEAL FOR TRADITION E-COMMER WAREHOUS

TRADITIONAL & E-COMMERCE WAREHOUSING & DISTRIBUTION, AI, & ROBOTICS R&D

ADVANCED MANUFACTURING POTENTIAL 117

----

10 MILES FROM DOWNTOWN PITTSBURGH

COMPLETELY RENOVATED WITH NEW ROOF IN 2022/2023

APPROXIMATELY 15 ACRES FOR STORAGE AND TRAILER PARKING