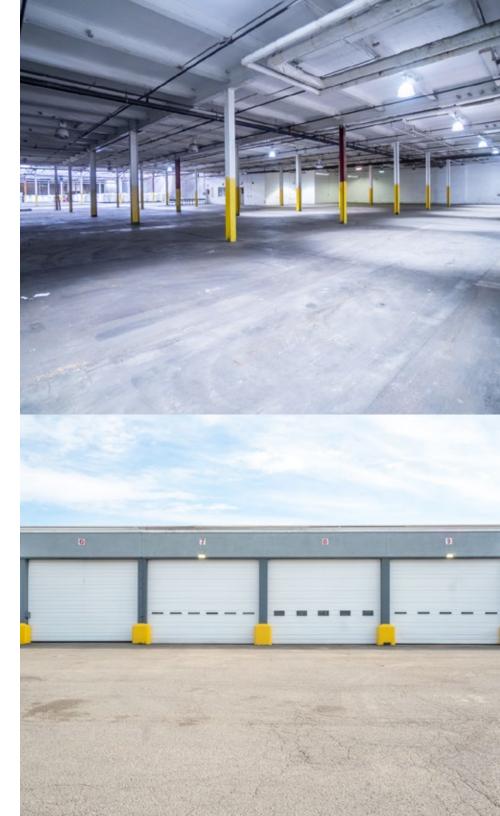

### PROPERTY DETAILS 1200 LEBANON RD | WEST MIFFLIN, PA

| AVAILABLE SPACE    | 36,193 SF                          |
|--------------------|------------------------------------|
| MINIMUM DIVISIBLE  | 5,488 SF                           |
| DOCK DOORS         | 13                                 |
| DRIVE-IN DOORS     | 9                                  |
| CLEAR HEIGHT       | 18' - 24'                          |
| COLUMN WIDTH/DEPTH | 20' x 60'                          |
| ROOF               | Rubber Membrane                    |
| WALLS              | Masonry                            |
| FLOORS             | 6" - 8" Reinforced Concrete        |
| YEAR BUILT         | 1967                               |
| YEAR RENOVATED     | 1994                               |
| FIRE SUPPRESSION   | 100% Dry                           |
| LIGHTING           | Metal Halide                       |
| POWER              | Heavy                              |
| PARKING            | 240 Surface Spaces                 |
| LAND AREA          | 52.68 Acres                        |
| ZONING             | l-1 Heavy Industrial               |
| PARCEL ID          | 245-M-150   245-R-50               |
| RAIL ACCESS        | Serviced by Union Railroad Company |
| OPEX ESTIMATE      | \$0.96/SF                          |
|                    |                                    |