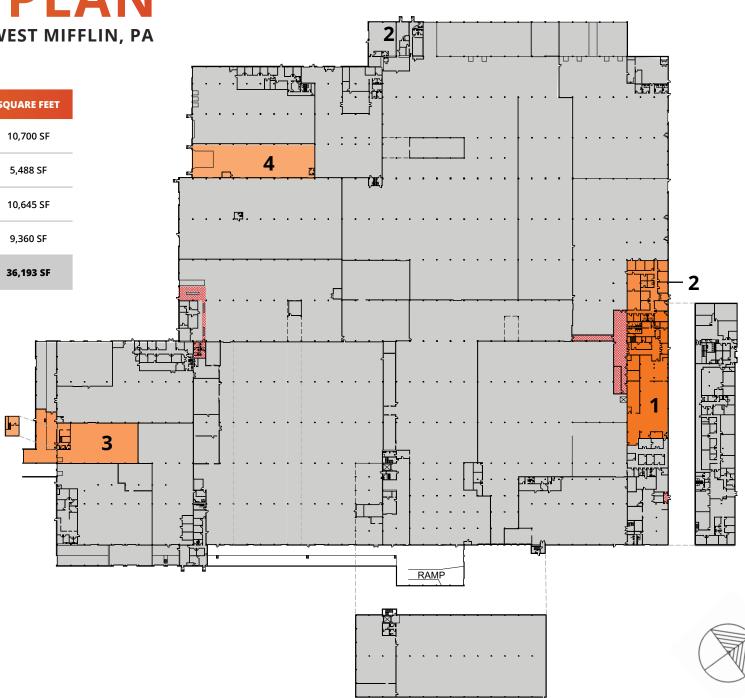

## FLOOR PLAN 1200 LEBANON RD | WEST MIFFLIN, PA

| NUMBER | SPACE<br>DESIGNATION | SQUARE FEET |
|--------|----------------------|-------------|
| 1      | AVAILABLE SPACE      | 10,700 SF   |
| 2      | AVAILABLE 5/1/2025   | 5,488 SF    |
| 3      | AVAILABLE            | 10,645 SF   |
| 4      | AVAILABLE            | 9,360 SF    |
| TOTAL  |                      | 36,193 SF   |