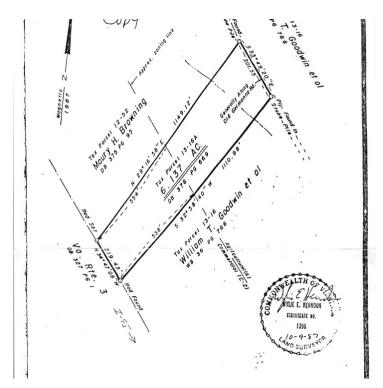

#### **OFFERING SUMMARY**

| Sale Price:   | \$1,269,000                       |  |  |
|---------------|-----------------------------------|--|--|
| Available SF: |                                   |  |  |
| Lot Size:     | 6.137 Acres                       |  |  |
| Zoning:       | C2 & A1                           |  |  |
| Market:       | Locust Grove-Lake of<br>The Woods |  |  |
| Submarket:    | W SPotsylvania                    |  |  |
| Price / SF:   | \$4.75                            |  |  |

#### **PROPERTY OVERVIEW**

Lot is to be sold in its entirety