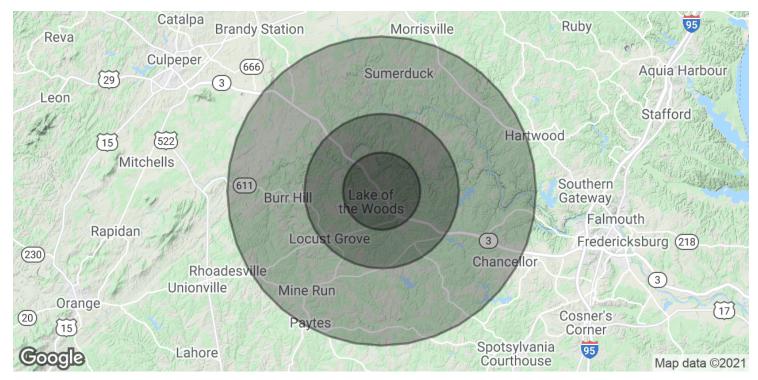

# LAWOOD TRACT

0 Germanna Hwy, Locust Grove, VA 22508

| POPULATION           | 2.5 MILES | 5 MILES   | 10 MILES  |
|----------------------|-----------|-----------|-----------|
| Total Population     | 8,408     | 18,577    | 40,732    |
| Average age          | 44.8      | 42.8      | 40.5      |
| Average age (Male)   | 44.7      | 42.7      | 40.3      |
| Average age (Female) | 45.2      | 42.8      | 41.0      |
| HOUSEHOLDS & INCOME  | 2.5 MILES | 5 MILES   | 10 MILES  |
| Total households     | 3,451     | 7,327     | 14,812    |
| # of persons per HH  | 2.4       | 2.5       | 2.7       |
| Average HH income    | \$84,505  | \$86,658  | \$93,745  |
| Average house value  | \$297,093 | \$307,867 | \$374,405 |

<sup>\*</sup> Demographic data derived from 2010 US Census

CBCWORLDWIDE.COM

J.R. Burdette 239 293 4087 jrburdette@burdetteco.com