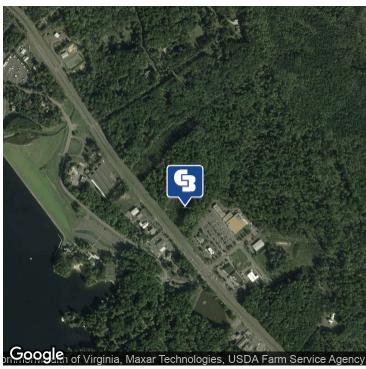

#### AREA

Located on the North side of Rt 3 Germanna Highway 600 feet past Lake of the Woods entrance.

#### **PROPERTY HIGHLIGHTS**

- Frontage on main commercial corridor
- Adjoins Lake Of The Woods Shopping Center (West side line) Anchored by Food Lion
- Public utilities at the site on Rt 3 Germanna Hwy