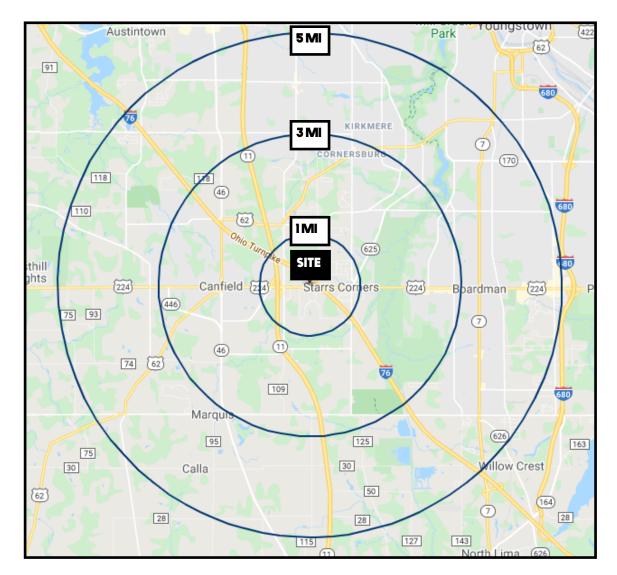

# **SITE INFORMATION**

| DEMOGRAPHICS      | IMI       | 3 MI     | 5 MI     |
|-------------------|-----------|----------|----------|
| POPULATION        | 3,287     | 29,951   | 93,590   |
| HOUSEHOLDS        | 1,611     | 12,844   | 40,199   |
| MEDIAN AGE        | 45        | 46       | 44       |
| AVERAGE HH INCOME | \$104,446 | \$88,737 | \$72,405 |