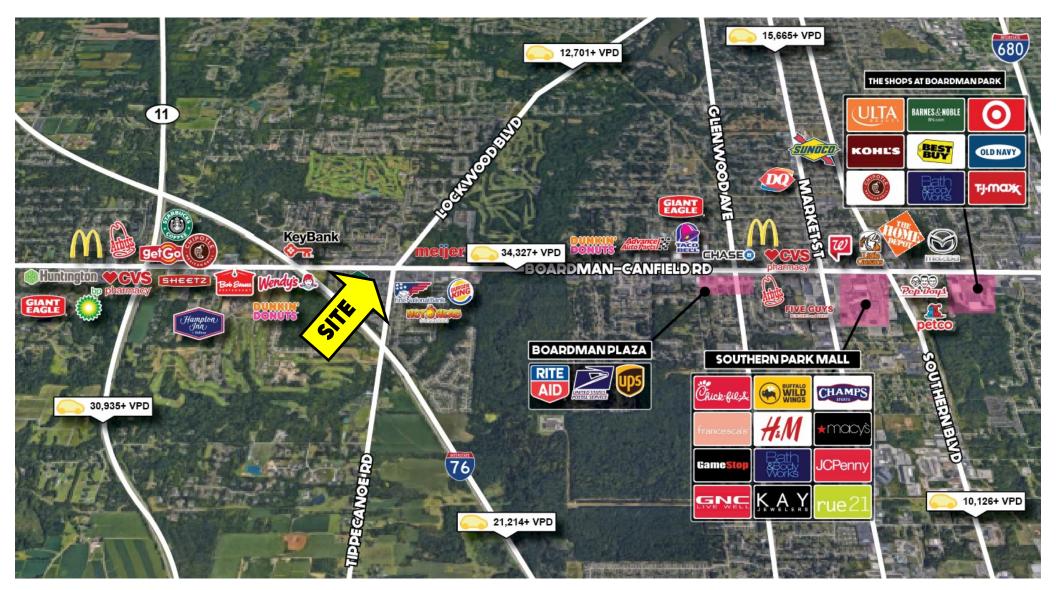

## **AERIAL MAP**

Office: 330.757.4889 | Fax: 330.294.5622 | 3830 Starr Centre Dr, Suite 2, Canfield, OH 44406

#### **HIGHLIGHTS**

- Excellent redevelopment opportunity in Canfield, OH
- Located across from Meijer, adjacent to Farmers Bank
- Less than 1 mile from SR 11 (Starbucks, Chipotle, Get Go, Sheetz); 3.5
  miles from Southern Park Mall (Macy's, JCP, H&M); 5 miles to Shops at
  Boardman Park (Target, Kohls, Barnes and Noble), and many more
  national and regional retail stores and restaurants
- \*Deed will reflect a restriction on financial institutions in perpetuity

#### **TRAFFIC**

Boardman Canfield Rd = 32,704 VPD Tippecanoe Rd = 10,639 VPD