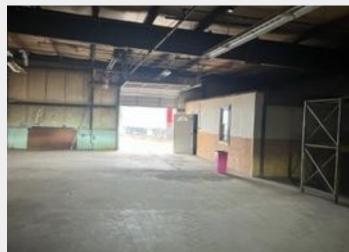

### **PROPERTY INFORMATION**

Lease Rate: \$7000 per month (Gross)

Building Size: 15,900 Sq Ft - 2 buildings

Year Constructed: 1983

Acreage: 2.44 acres

Zoning: Industrial General

This property offers up to ~16,000 Sq Ft of Industrial warehouse space right off the OhMi border with easy access to I-75. Building 1 is 10,200 Sq Ft and Building 2 is 5,700 Sq Ft. Property is graveled, lighted, and fully fenced with gate. Ideal use for warehousing, logistics, pallets, or affordable indoor storage. Several amenities right down the road including; Pilot Travel Center, Menards, Jersey Mike's, Chipotle, & Dunkin Donuts.

#### **BUILDING SPECS**

Ceiling Height 12' - 16'

Power 150a/480v/3-phase

Overhead Doors 6 doors, 12'

Truck Well/Docks None

Heavy Haul Rtes Detroit Ave & Alexis Rd