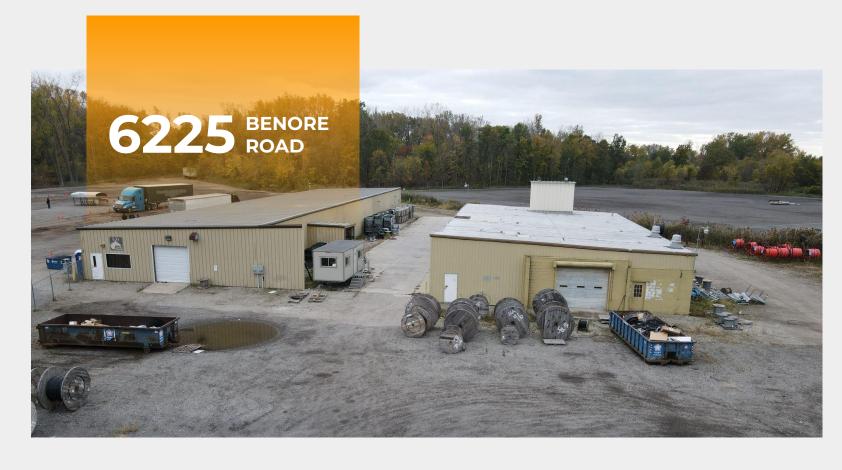

### **PROPERTY INFORMATION**

Lease Rate: \$7000 per month (Gross)

Building Size: 15,900 Sq Ft - 2 buildings

Year Constructed: 1983

Acreage: 2.44 acres

Zoning: Industrial General

This property offers up to ~16,000 Sq Ft of Industrial warehouse space right off the OhMi border with easy access to I-75. Building 1 is 10,200 Sq Ft and Building 2 is 5,700 Sq Ft. Property is graveled, lighted, and fully fenced with gate. Ideal use for warehousing, logistics, pallets, or affordable indoor storage. Several amenities right down the road including; Pilot Travel Center, Menards, Jersey Mike's, Chipotle, & Dunkin Donuts.

## 6225 Benore Road, Toledo, OH 43612