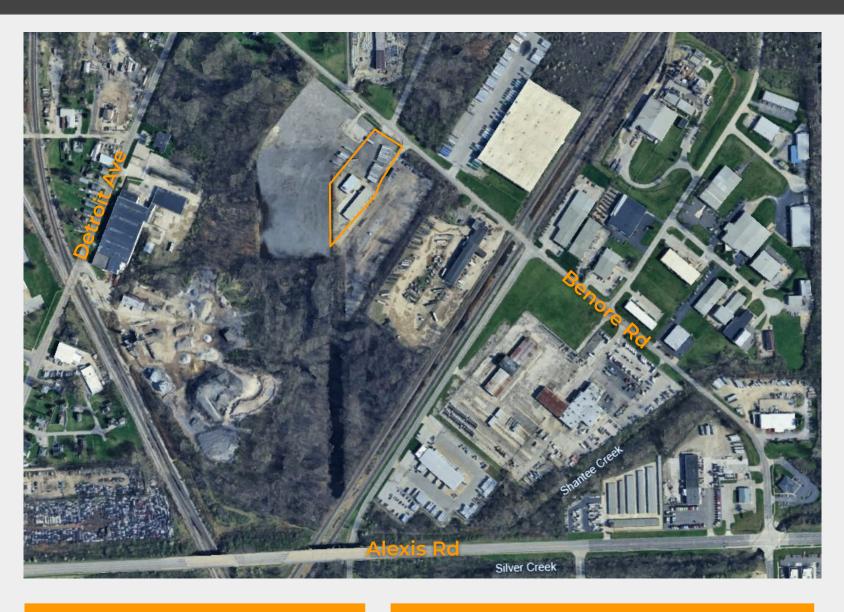

### **PROPERTY INFORMATION**

Lease Rate: \$7000 per month (Gross)

Building Size: 15,900 Sq Ft - 2 buildings

Year Constructed: 1983

Acreage: 2.44 acres

Zoning: Industrial General

This property offers up to ~16,000 Sq Ft of Industrial warehouse space right off the OhMi border with easy access to I-75. Building 1 is 10,200 Sq Ft and Building 2 is 5,700 Sq Ft. Property is graveled, lighted, and fully fenced with gate. Ideal use for warehousing, logistics, pallets, or affordable indoor storage. Several amenities right down the road including; Pilot Travel Center, Menards, Jersey Mike's, Chipotle, & Dunkin Donuts.

## 6225 Benore Road, Toledo, OH 43612