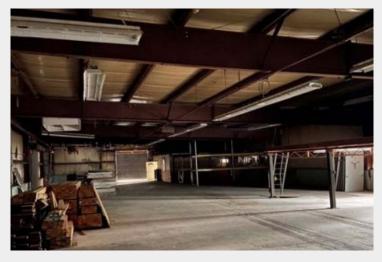

#### **BUILDING SPECS**

Ceiling Height 12' - 16'

Power 150a/480v/3-phase

Overhead Doors 6 doors, 12'

Truck Well/Docks None

Heavy Haul Rtes Detroit Ave & Alexis Rd