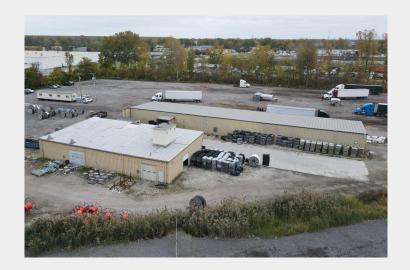

### **PROPERTY INFORMATION**

Lease Rate: \$7000 per month (Gross)

Building Size: 15,900 Sq Ft - 2 buildings

Year Constructed: 1983

Acreage: 2.44 acres

Zoning: Industrial General

This property offers up to ~16,000 Sq Ft of Industrial warehouse space right off the OhMi border with easy access to I-75. Building 1 is 10,200 Sq Ft and Building 2 is 5,700 Sq Ft. Property is graveled, lighted, and fully fenced with gate. Ideal use for warehousing, logistics, pallets, or affordable indoor storage. Several amenities right down the road including; Pilot Travel Center, Menards, Jersey Mike's, Chipotle, & Dunkin Donuts.