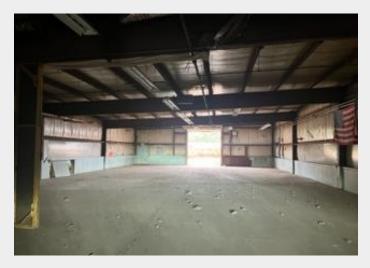

### **PROPERTY INFORMATION**

Lease Rate: \$7000 per month (Gross)

Building Size: 15,900 Sq Ft - 2 buildings

Year Constructed: 1983

Acreage: 2.44 acres

Zoning: Industrial General

This property offers up to ~16,000 Sq Ft of Industrial warehouse space right off the OhMi border with easy access to I-75. Building 1 is 10,200 Sq Ft and Building 2 is 5,700 Sq Ft. Property is graveled, lighted, and fully fenced with gate. Ideal use for warehousing, logistics, pallets, or affordable indoor storage. Several amenities right down the road including; Pilot Travel Center, Menards, Jersey Mike's, Chipotle, & Dunkin Donuts.

#### **BUILDING SPECS**

Ceiling Height 12' - 16'

Power 150a/480v/3-phase

Overhead Doors 6 doors, 12'

Truck Well/Docks None

Heavy Haul Rtes Detroit Ave & Alexis Rd