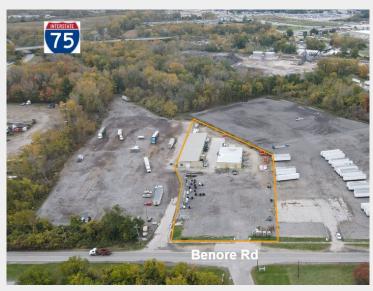

### **PROPERTY INFORMATION**

Lease Rate: \$7000 per month (Gross)

Building Size: 15,900 Sq Ft - 2 buildings

Year Constructed: 1983

Acreage: 2.44 acres

Zoning: Industrial General

This property offers up to ~16,000 Sq Ft of Industrial warehouse space right off the OhMi border with easy access to I-75. Building 1 is 10,200 Sq Ft and Building 2 is 5,700 Sq Ft. Property is graveled, lighted, and fully fenced with gate. Ideal use for warehousing, logistics, pallets, or affordable indoor storage. Several amenities right down the road including; Pilot Travel Center, Menards, Jersey Mike's, Chipotle, & Dunkin Donuts.