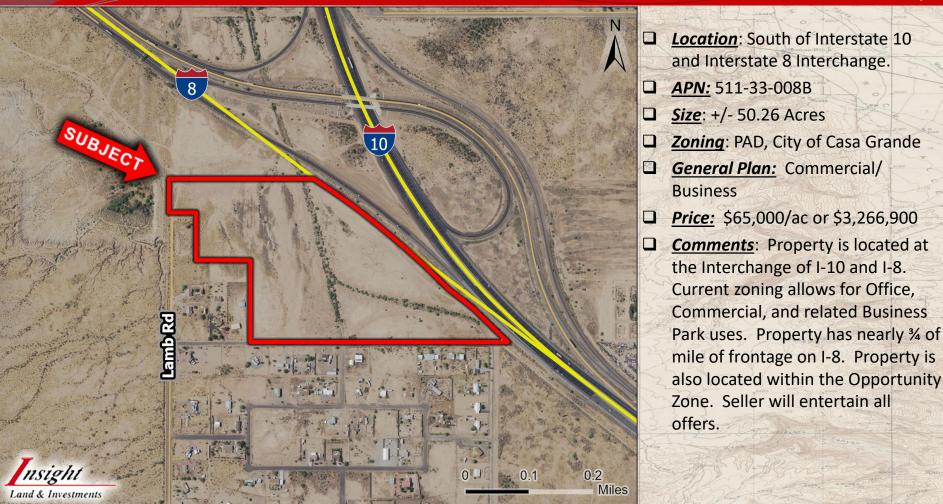

# Interstate Frontage Parcel – Opportunity Zone

Land & Investments

Casa Grande, AZ