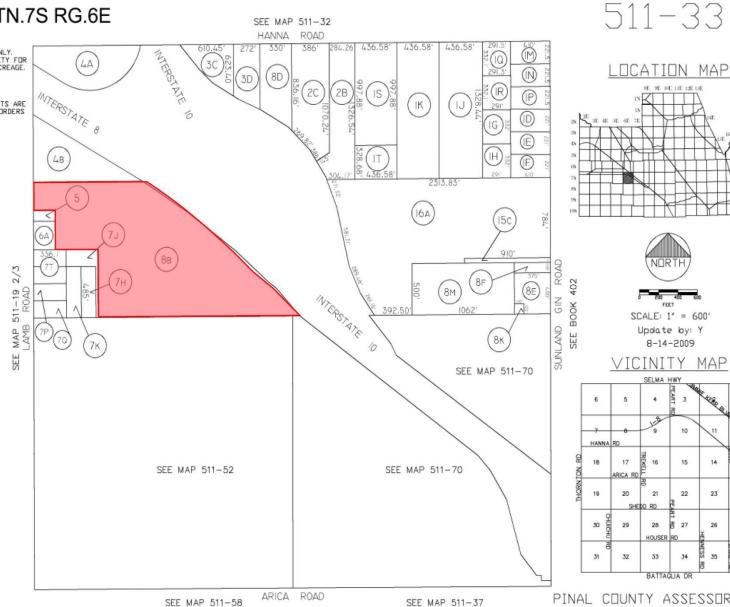

#### SEC. 13 N/2, TN.7S RG.6E

THIS MAP IS FOR TAX PURPOSES ONLY.
THIS OFFICE WILL NOT ASSUME LIABILITY FOR REPRESENTATION, MEASUREMENTS OR ACREAGE.

DRIGINAL SURVEYS & SUBDIVISION PLATS ARE ON FILE WITH THE PINAL COUNTY RECORDERS

23

26

35

24

25

22

27

34