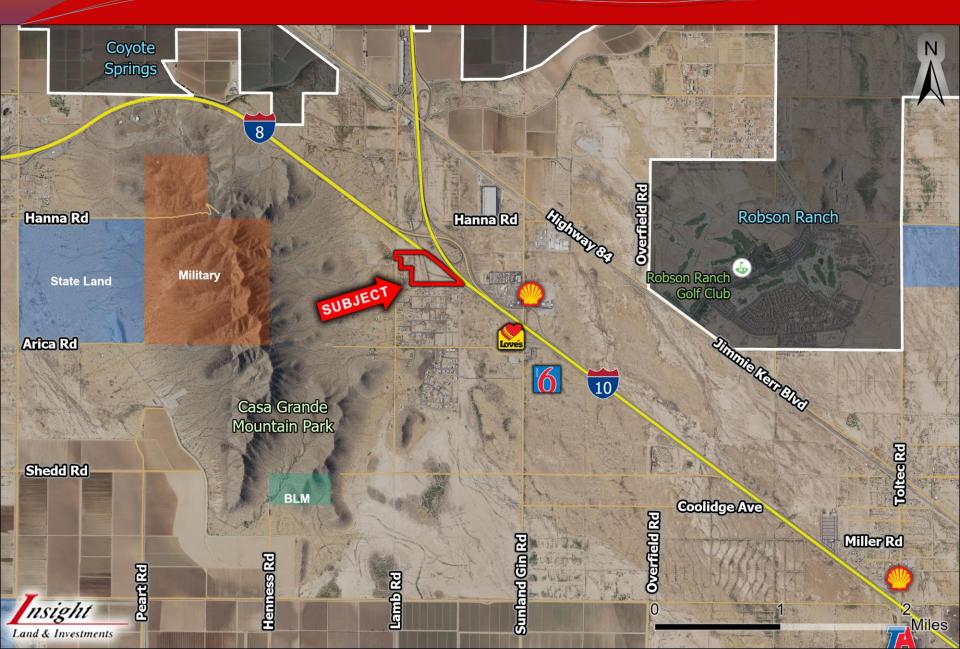

# Interstate Frontage Parcel – Opportunity Zone

Land & Investments

Casa Grande, AZ