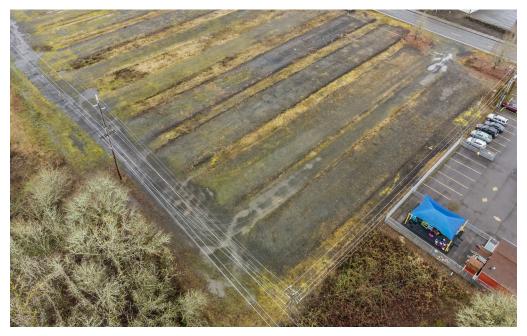

## O Port Avenue | St. Helens

\$600,000 | MLS# 23261622

## 1.95 Acres

Great location for heavy industrial in St Helens. Utilities on site, including water, sewage and power. Site survey already completed by city. Environmental study completed and available upon request (will be expiring soon). Lot markers on corners. Property taxes have not been assessed yet. Buyer due diligence on building and land use.