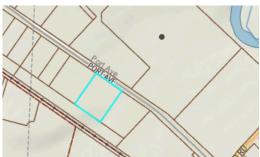

## O Port Avenue | St. Helens

\$600,000 | MLS# 23261622

## 1.95 Acres

Great location for heavy industrial in St Helens. Utilities on site, including water, sewage and power. Site survey already completed by city. Environmental study completed and available upon request (will be expiring soon). Lot markers on corners. Property taxes have not been assessed yet. Buyer due diligence on building and land use.