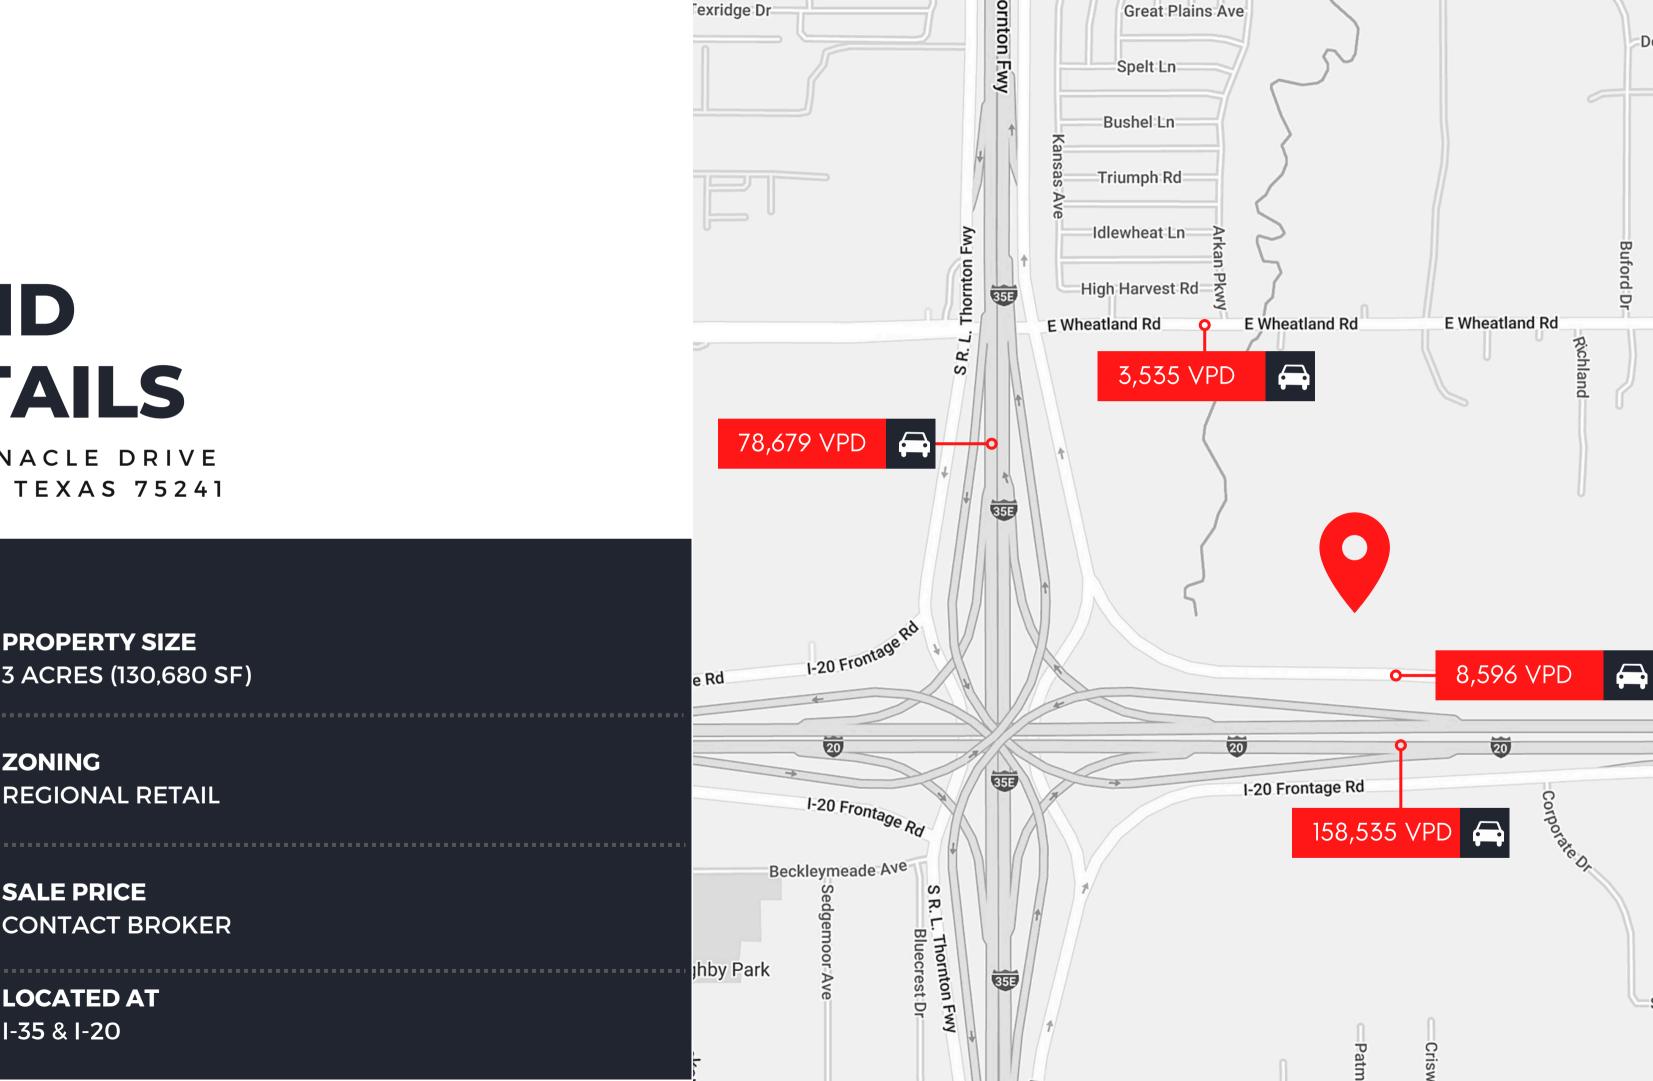

# LAND DETAILS

320 PINNACLE DRIVE DALLAS, TEXAS 75241

**PROPERTY SIZE** 3 ACRES (130,680 SF)

ZONING **REGIONAL RETAIL** 

SALE PRICE **CONTACT BROKER** 

LOCATED AT 1-35 & 1-20

## AREA DEMOGRAPHICS 320 PINNACLE DRIVE DALLAS, TEXAS 75241

## **2022** Population

| 1 MILES | 6,366   |
|---------|---------|
| 3 MILES | 66,542  |
| 5 MILES | 217,931 |

### 2022 Households

| 1 MILES | 1,943  |
|---------|--------|
| 3 MILES | 22,507 |
| 5 MILES | 75,096 |

#### 2022 Average Household Income

| 1 MILES | \$40,998 |
|---------|----------|
| 3 MILES | \$58,140 |
| 5 MILES | \$57,076 |

2022 Daytime Employees

| 1 MILES | 775    |
|---------|--------|
| 3 MILES | 17,813 |
| 5 MILES | 52,864 |