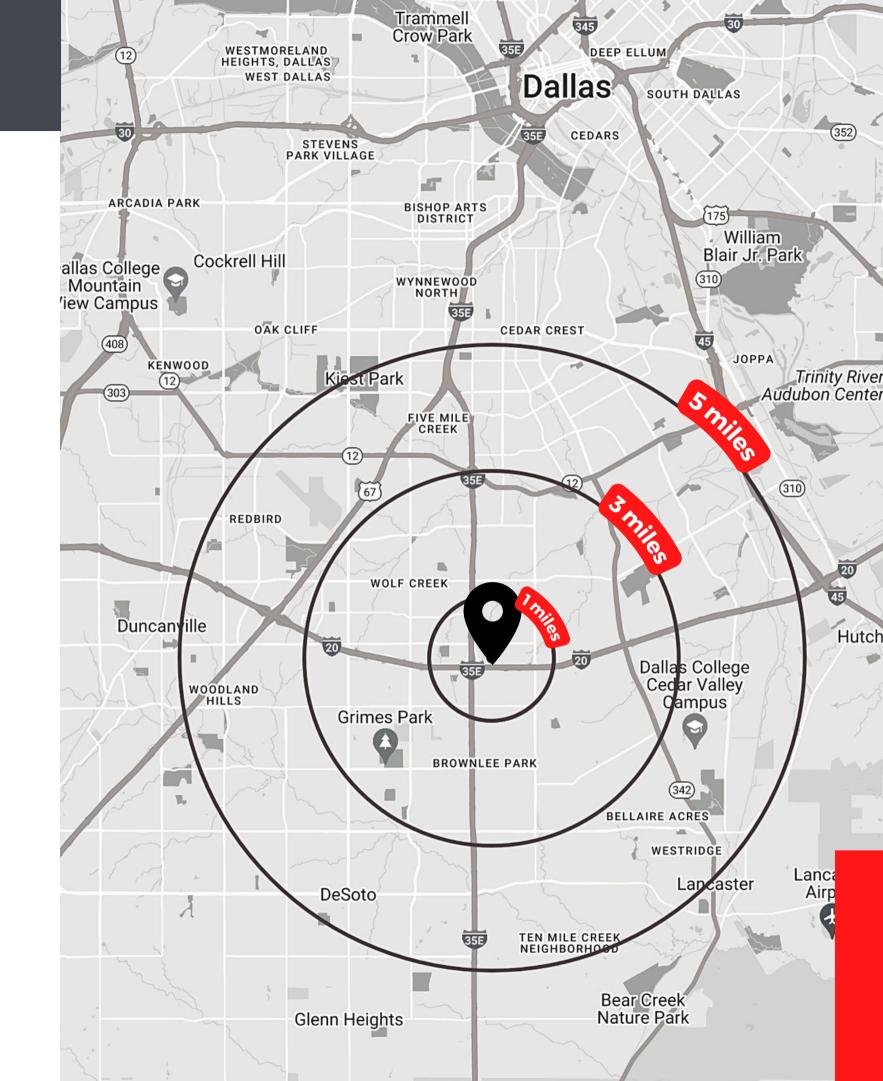

## AREA DEMOGRAPHICS 320 PINNACLE DRIVE DALLAS, TEXAS 75241

## **2022** Population

| 1 MILES | 6,366   |
|---------|---------|
| 3 MILES | 66,542  |
| 5 MILES | 217,931 |

### 2022 Households

| 1 MILES | 1,943  |
|---------|--------|
| 3 MILES | 22,507 |
| 5 MILES | 75,096 |

#### 2022 Average Household Income

| 1 MILES | \$40,998 |
|---------|----------|
| 3 MILES | \$58,140 |
| 5 MILES | \$57,076 |

2022 Daytime Employees

| 1 MILES | 775    |
|---------|--------|
| 3 MILES | 17,813 |
| 5 MILES | 52,864 |

#### 15 MINUTES SOUTH OF DALLAS

#### 1 MILE FROM UNT DALLAS SOUTH CAMPUS

PRIME LOCATION WITH FRONTAGE ACCESS OFF 1-20 & I-35