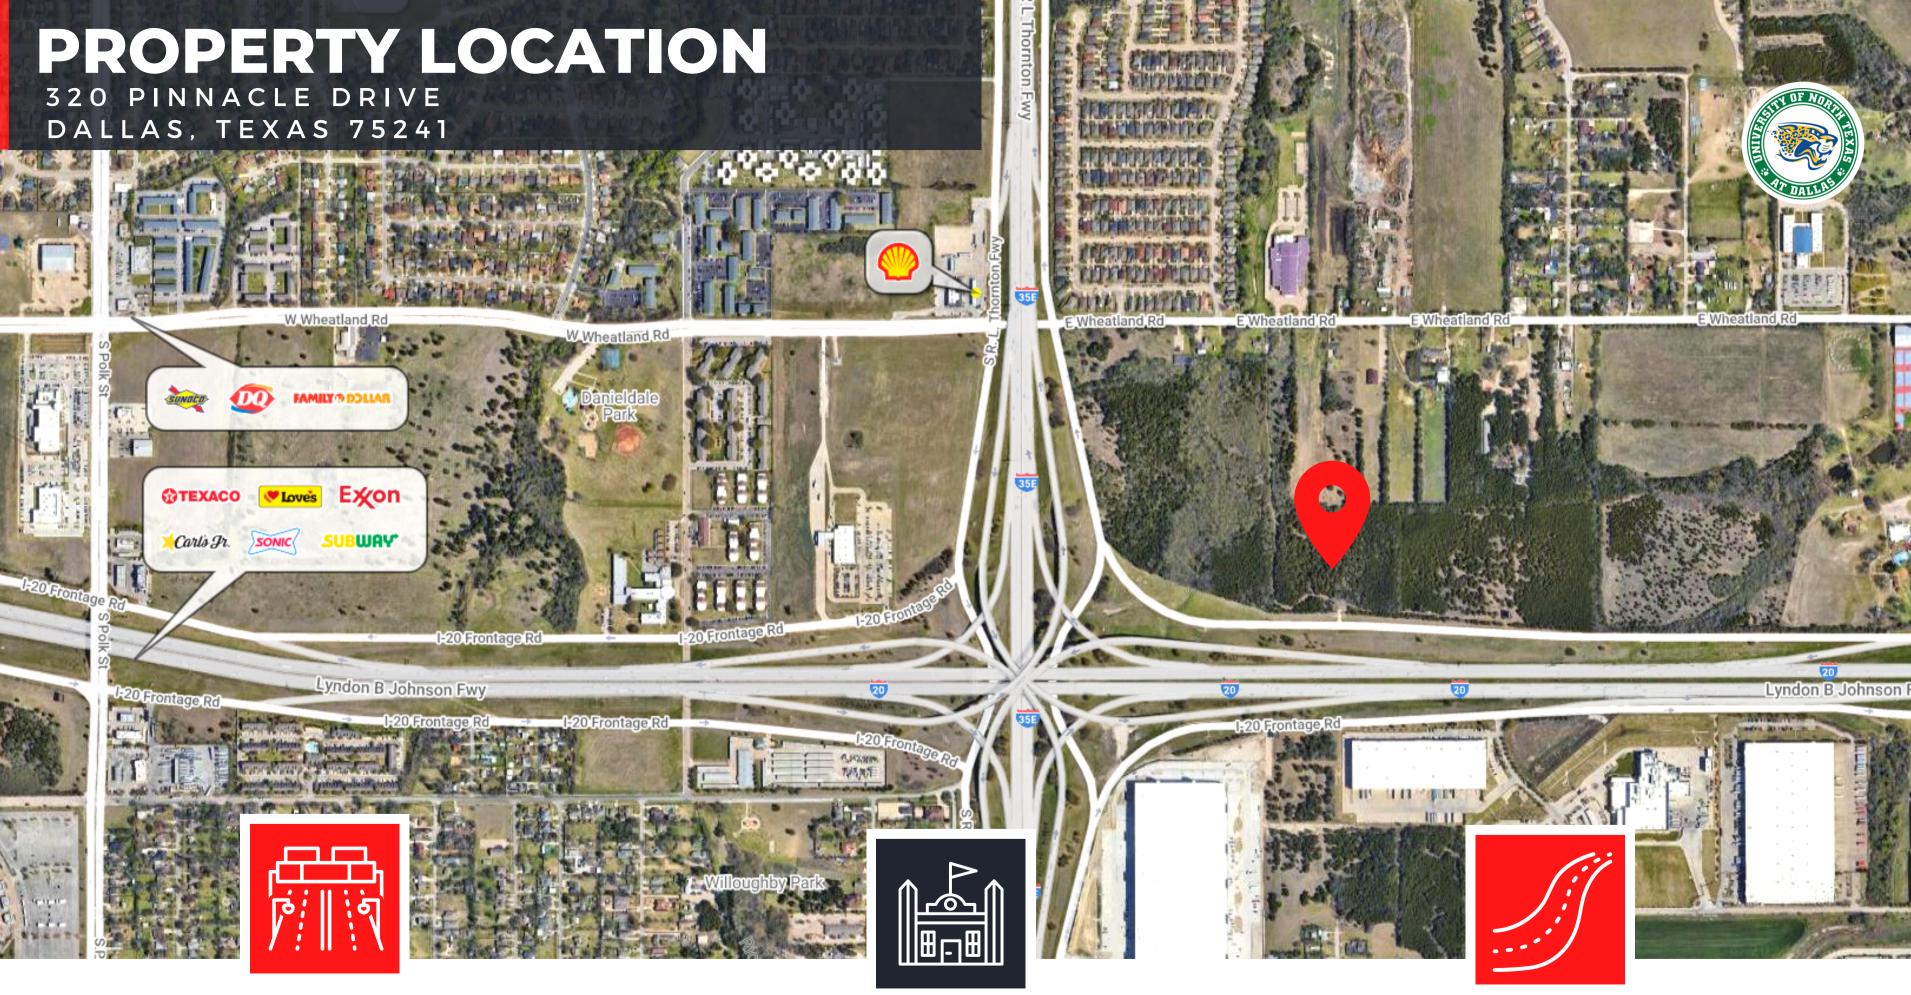

# DALLAS, TEXAS 75241

# LAND DETAILS

320 PINNACLE DRIVE DALLAS, TEXAS 75241

**PROPERTY SIZE** 3 ACRES (130,680 SF)

ZONING **REGIONAL RETAIL** 

SALE PRICE **CONTACT BROKER** 

LOCATED AT 1-35 & 1-20

#### 15 MINUTES SOUTH OF DALLAS

#### 1 MILE FROM UNT DALLAS SOUTH CAMPUS

PRIME LOCATION WITH FRONTAGE ACCESS OFF 1-20 & I-35