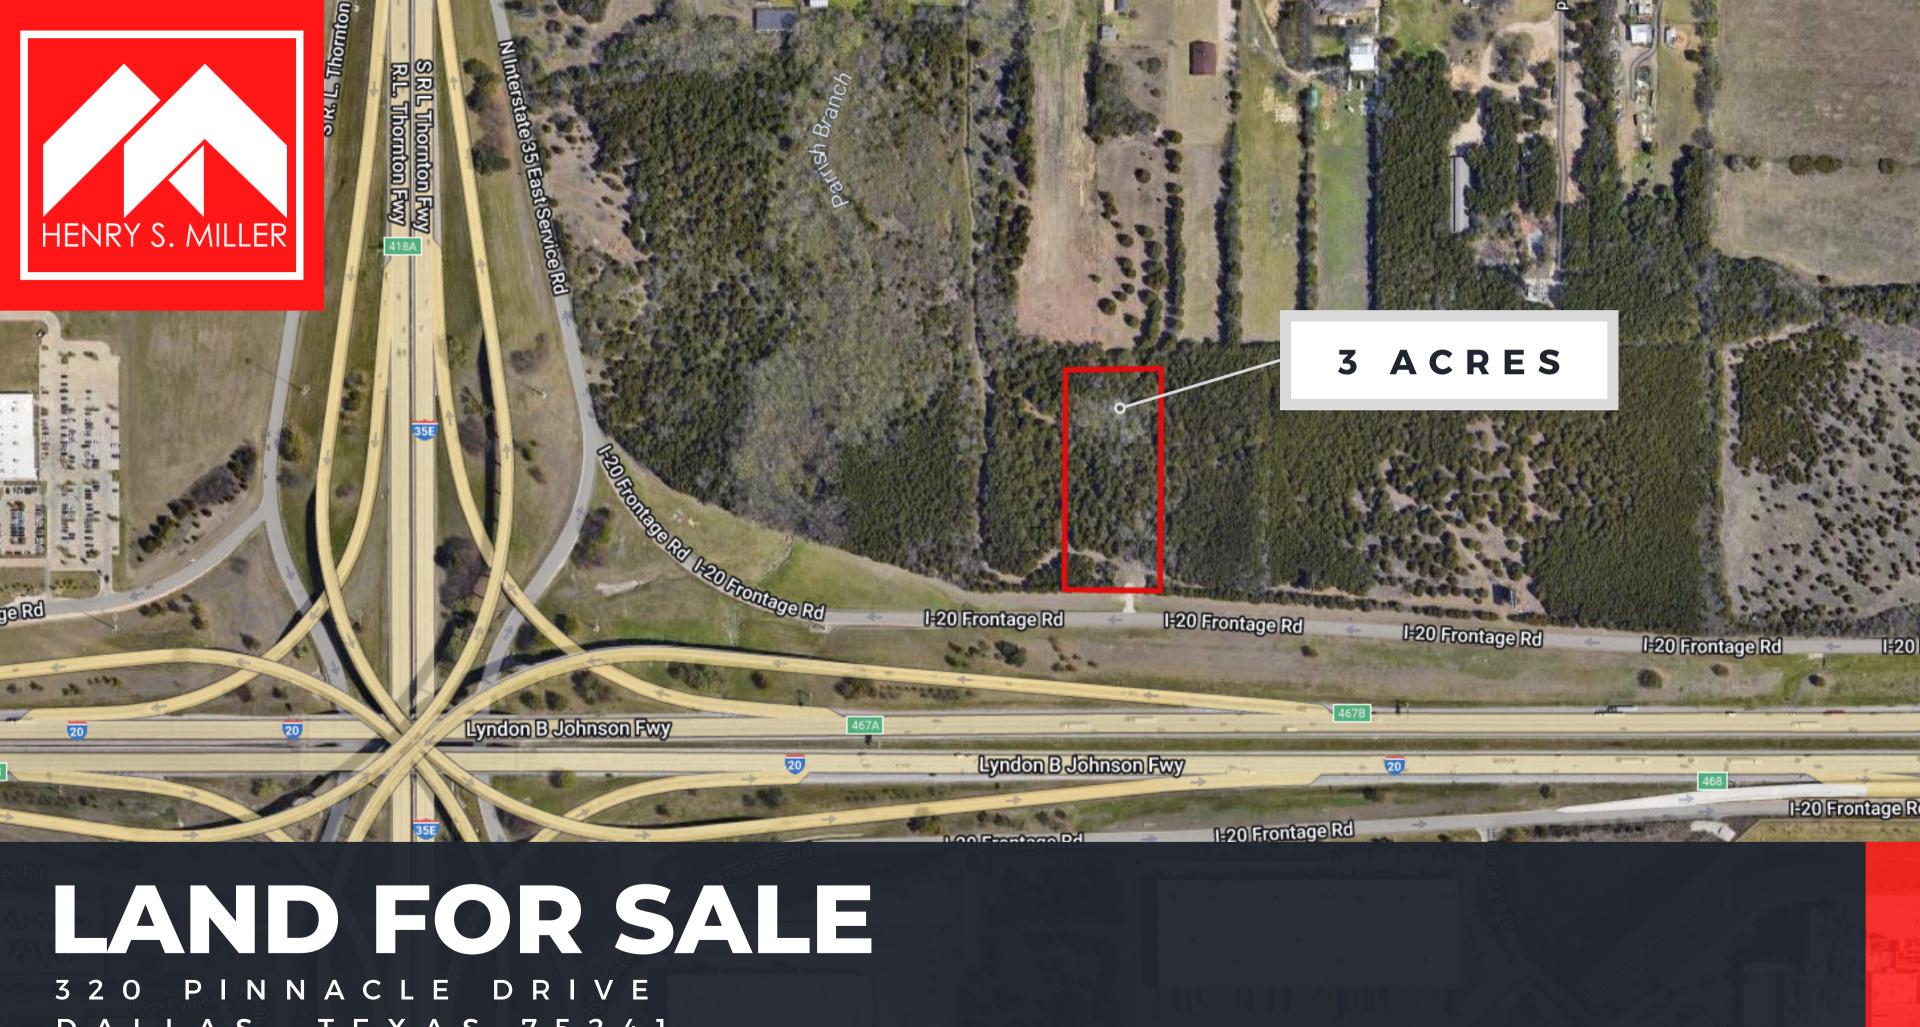

# DALLAS, TEXAS 75241

# LAND DETAILS

320 PINNACLE DRIVE DALLAS, TEXAS 75241

**PROPERTY SIZE** 3 ACRES (130,680 SF)

ZONING **REGIONAL RETAIL** 

SALE PRICE **CONTACT BROKER** 

LOCATED AT 1-35 & 1-20