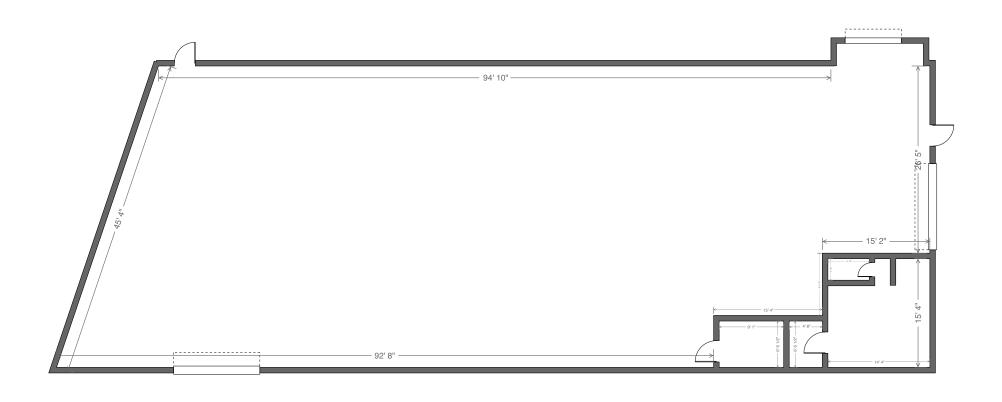

# Floor Plan

### **PROPERTY HIGHLIGHTS**

- Includes:
  - 2 existing car lifts
  - Ceiling mounted Modine heater
  - LANAIR Waste Oil heater
  - ADT touch screen security system
- · New lighting throughout garage

- Approximately 225 SF office area -Private alley for surplus vehicle parking
- ±12´ ceiling height
- Additional storage in attic area