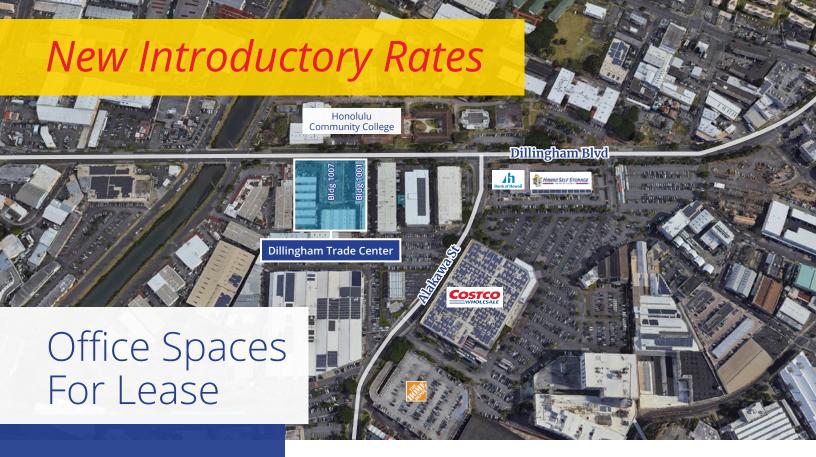

# Dillingham Trade Center

1001 Dillingham Blvd Honolulu, Hawaii 96817

### Office Space Opportunity in Iwilei

### **Property Description:**

Well positioned, mixed-use property in the heart of one of Honolulu's busiest districts. This property provides a great opportunity for new businesses entering the market with flexible size ranges, floor plans, and array of uses. Excellent access from Dillingham Blvd, situated minutes from Honolulu Airport and Honolulu Harbor.

## For Lease

| Area:             | Kalihi                                                                                                                                                                                                         |
|-------------------|----------------------------------------------------------------------------------------------------------------------------------------------------------------------------------------------------------------|
| TMK:              | (1) 1-5-15-8                                                                                                                                                                                                   |
| Zoning:           | IMX-1                                                                                                                                                                                                          |
| Available Spaces: | Unit 201 450 SF) Unit 203 (450 SF) Unit 209 (450 SF) Unit 211/213 (900 SF) Unit 215 (450 SF) Unit 218 (450 SF) Unit 220 (450 SF) Unit 223 (455 SF) Unit 301 (1,159 SF) Unit 305/306 (985 SF) Unit 332 (340 SF) |