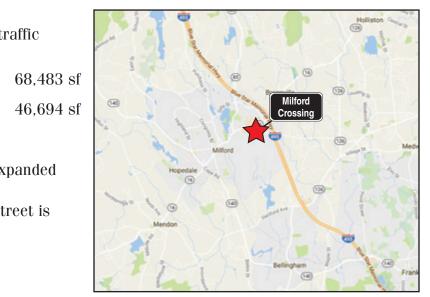

## Milford, Massachusetts **Milford Crossing**

ed in Worcester County at 120-128 Medway Rd. at the Rd. & Beaver St. in Milford, Massachusetts 01757. ing Center

## **Milford Crossing**

Medway Street and Beaver Street Milford, Massachusetts 01757

**Darren Sasso** 212-265-6600 x354 dsasso@rdmanagement.com

810 Seventh Avenue, 10th floor New York, NY 10019