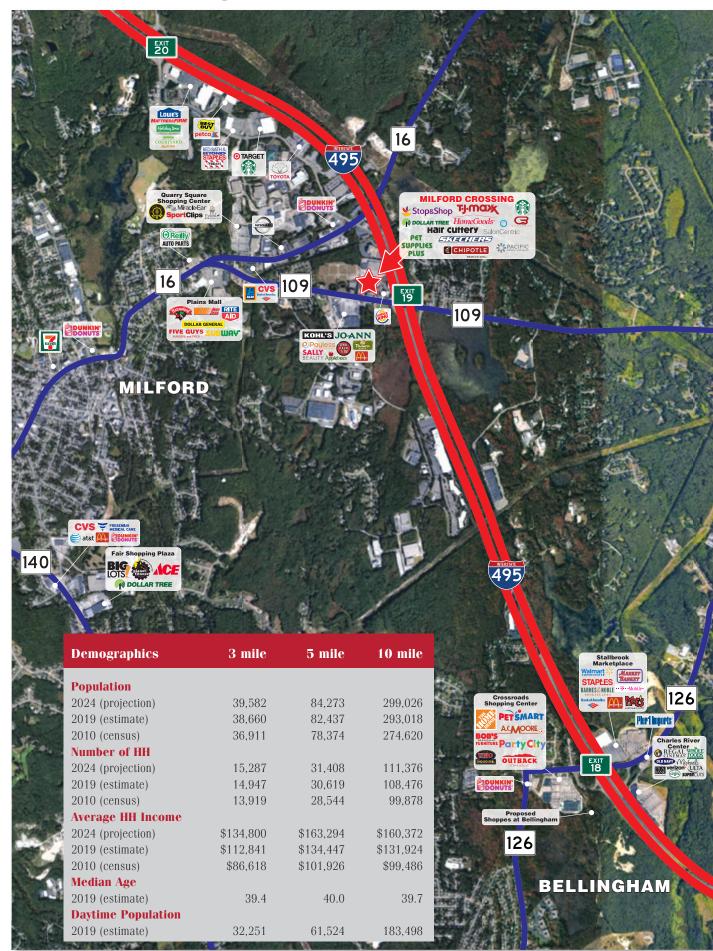

## **Milford Crossing** Milford, Massachusetts 01757

Location:

Type:

**GLA:** 

**Parking: Traffic:** 

**Major Tenants:** 

**Availabilities:** 

**Vital Statistics:** 

## Milford, Massachusetts **Milford Crossing**

ed in Worcester County at 120-128 Medway Rd. at the Rd. & Beaver St. in Milford, Massachusetts 01757. ing Center