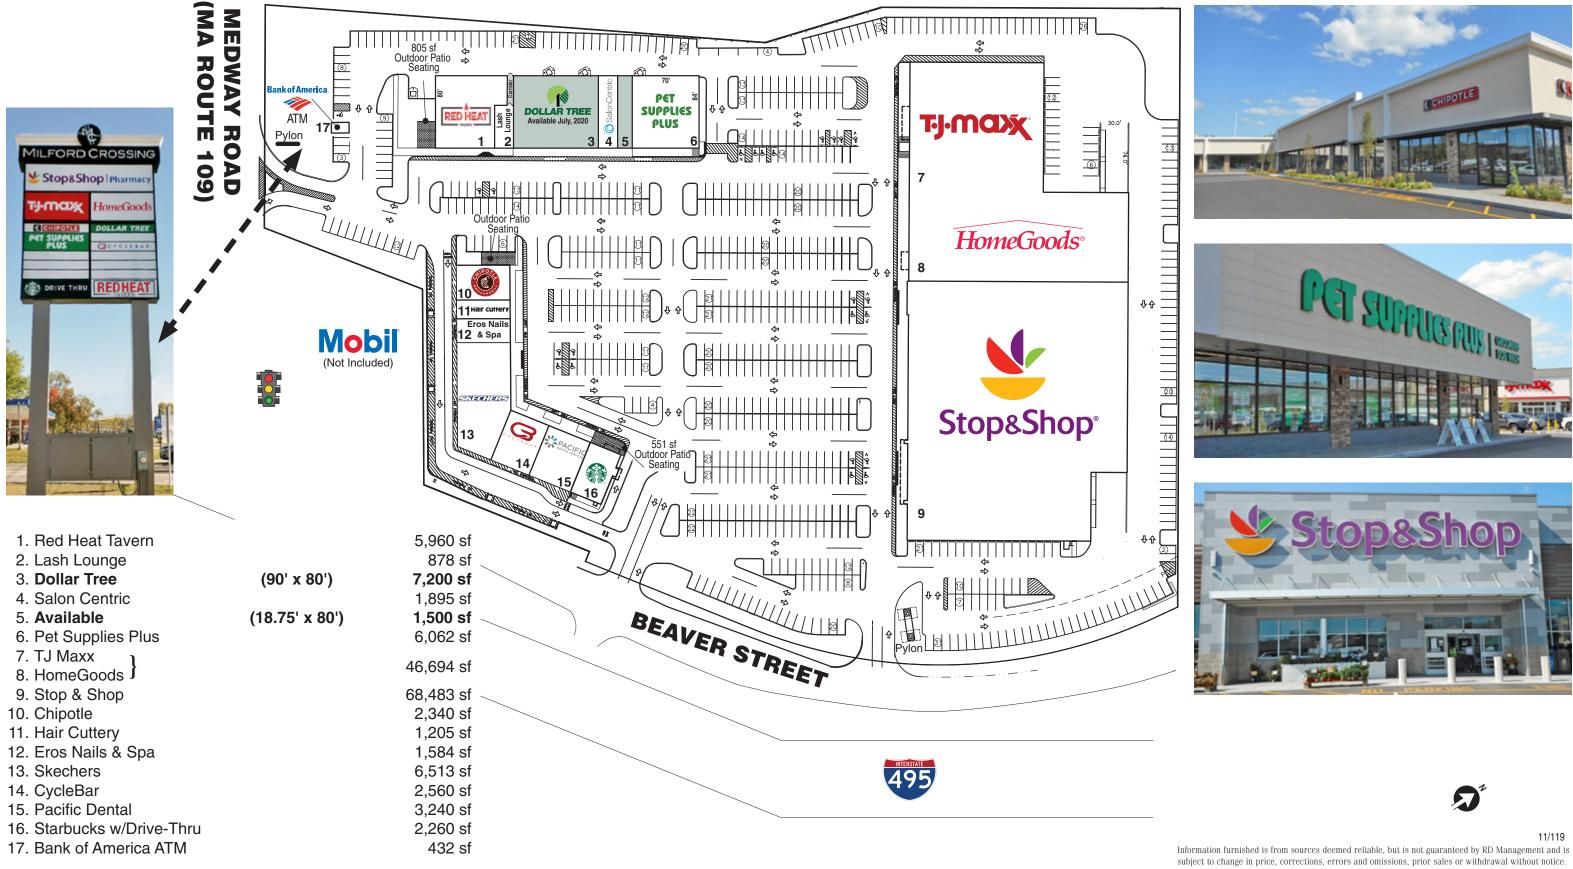

## **Milford Crossing** Milford, Massachusetts 01757

Location:

Type:

**GLA:** 

**Parking: Traffic:** 

**Major Tenants:** 

**Availabilities:** 

**Vital Statistics:** 

**RD** Management LLC

dsasso@rdmanagement.com

**Darren Sasso** 

212-265-6600 x354

New York, NY 10019

In-line space

- Fully renovated and expanded shopping center
- 80' pylon on Beaver Street is visible from I-495

## Milford, Massachusetts **Milford Crossing**

ed in Worcester County at 120-128 Medway Rd. at the Rd. & Beaver St. in Milford, Massachusetts 01757. ing Center

## **Milford Crossing**

Medway Street and Beaver Street Milford, Massachusetts 01757

**Darren Sasso** 212-265-6600 x354 dsasso@rdmanagement.com

810 Seventh Avenue, 10th floor New York, NY 10019