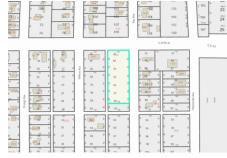

#### Key Features:

- Lease Amount: \$4000 AbsoluteNNN (5-10 Year Minimum)
- Corner Lot of Bay & SR 46 (25<sup>th</sup> Street)
- 1.01 Acre Zoned RI1 40:Vac Industrial General
- On Highly Visible SR46 132x333 Size Lot
- · Listing Agent/Owner