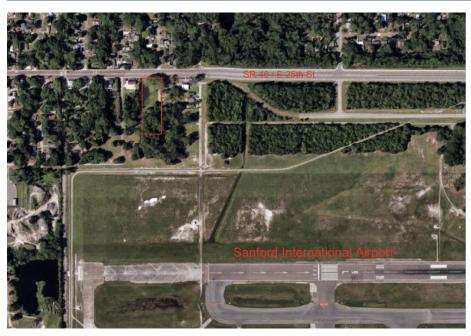

### 1003 E 25th Street

Sanford, FL 32771

# \$4000.00 AbsoluteNNN

Discover a rare opportunity to lease 1.01-acre parcel of vacant land, zoned as RI1 Industrial use. Nestled on E 25th St /State Road 46, this land is located near downtown Sanford on the outer perimeter of Sanford International Airport. The lot is conveniently located near essential amenities, including schools, airport, shopping center and recreational areas only a short 5-minute drive (3 miles) to the nearest Publix built in late 2023.

#### Key Features:

- Lease Amount: \$4000 AbsoluteNNN (5-10 Year Minimum)
- Corner Lot of Bay & SR 46 (25<sup>th</sup> Street)
- 1.01 Acre Zoned RI1 40:Vac Industrial General
- On Highly Visible SR46 132x333 Size Lot
- · Listing Agent/Owner