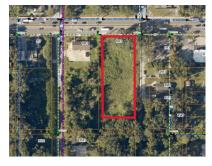

### 1003 E 25th Street

Sanford, FL 32771

# \$4000.00 AbsoluteNNN

Discover a rare opportunity to lease 1.01-acre parcel of vacant land, zoned as RI1 Industrial use. Nestled on E 25th St /State Road 46, this land is located near downtown Sanford on the outer perimeter of Sanford International Airport. The lot is conveniently located near essential amenities, including schools, airport, shopping center and recreational areas only a short 5-minute drive (3 miles) to the nearest Publix built in late 2023.

#### Key Features:

- Lease Amount: \$4000 AbsoluteNNN (5-10 Year Minimum)
- Corner Lot of Bay & SR 46 (25<sup>th</sup> Street)
- 1.01 Acre Zoned RI1 40:Vac Industrial General
- On Highly Visible SR46 132x333 Size Lot
- · Listing Agent/Owner