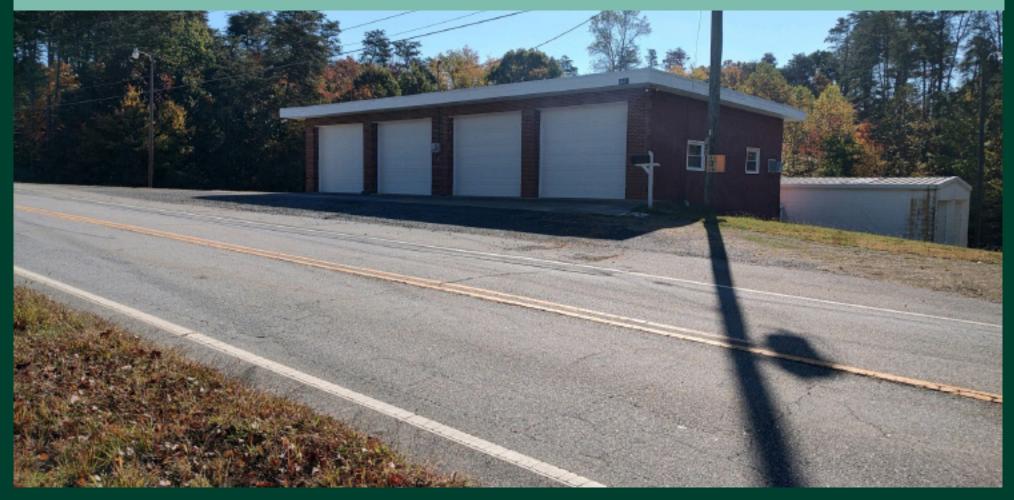

## Property Overview

6,000± SF former fire station available for lease that has been recently renovated into warehouse / storage space. The building can be subdivided to 1,200 SF bays, if needed. Ample outdoor yard space for parking and material storage. Close proximity to Belews Creek, Oak Ridge, and Summerfield.

**8044 Goodwill Church Rd** Belews Creek, NC 27009

ELE CONTRACTOR OF CONTRACTOR O