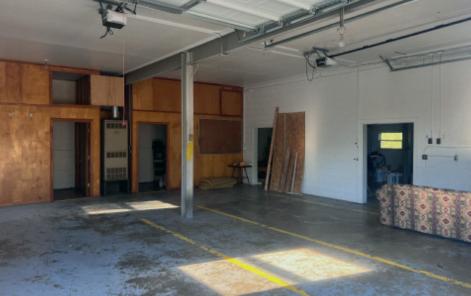

## Property Overview

6,000± SF former fire station available for lease that has been recently renovated into warehouse / storage space. The building can be subdivided to 1,200 SF bays, if needed. Ample outdoor yard space for parking and material storage. Close proximity to Belews Creek, Oak Ridge, and Summerfield.