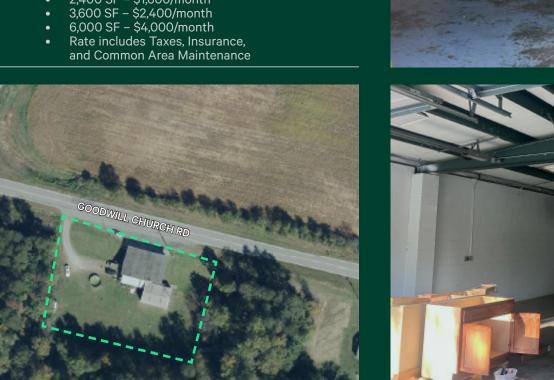

| Property Address   | 8044 Goodwill Church Rd, Belews Creek, NC 27009                                                                                                                                                                                    |
|--------------------|------------------------------------------------------------------------------------------------------------------------------------------------------------------------------------------------------------------------------------|
| Building Size      | 6,000± SF                                                                                                                                                                                                                          |
| Total Available SF | 1,200± SF – 6,000± SF                                                                                                                                                                                                              |
| Land Area          | 1.18± AC                                                                                                                                                                                                                           |
| Drive-in Doors     | Six (6)                                                                                                                                                                                                                            |
| Lease Rate         | <ul> <li>Pricing is based on lease size:</li> <li>2,400 SF - \$1,600/month</li> <li>3,600 SF - \$2,400/month</li> <li>6,000 SF - \$4,000/month</li> <li>Rate includes Taxes, Insurance,<br/>and Common Area Maintenance</li> </ul> |