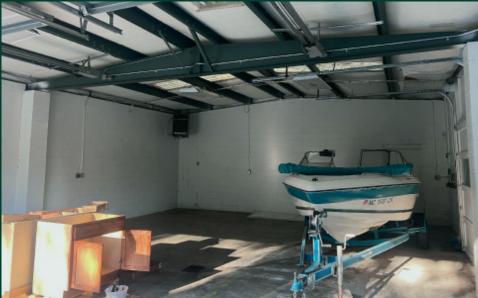

## Property Overview

6,000± SF former fire station available for lease that has been recently renovated into warehouse / storage space. The building can be subdivided to 1,200 SF bays, if needed. Ample outdoor yard space for parking and material storage. Close proximity to Belews Creek, Oak Ridge, and Summerfield.