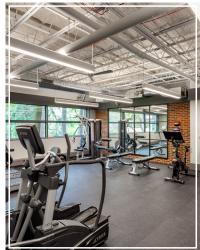

#### FEATURES AND AMENITIES

- PROMINENT BUILDING SIGNAGE AVAILABLE
- Fully-equipped fitness center with Peloton bikes
- NEW OPERATOR SOON: Micro-market, grab n' go food service.
- Magnificent wooded setting in the heart of Bloomfield Hills
- Inviting three-story rotunda lobbies and recently renovated common areas and restrooms
- Convenient points of entry, including walk-out access on both first and second floors
- Well-lit parking with adjacent 2-level covered parking deck
- Computerized security/entry access
- Convenient I-75 access less than a mile away
- Nearby hotels and fine restaurants