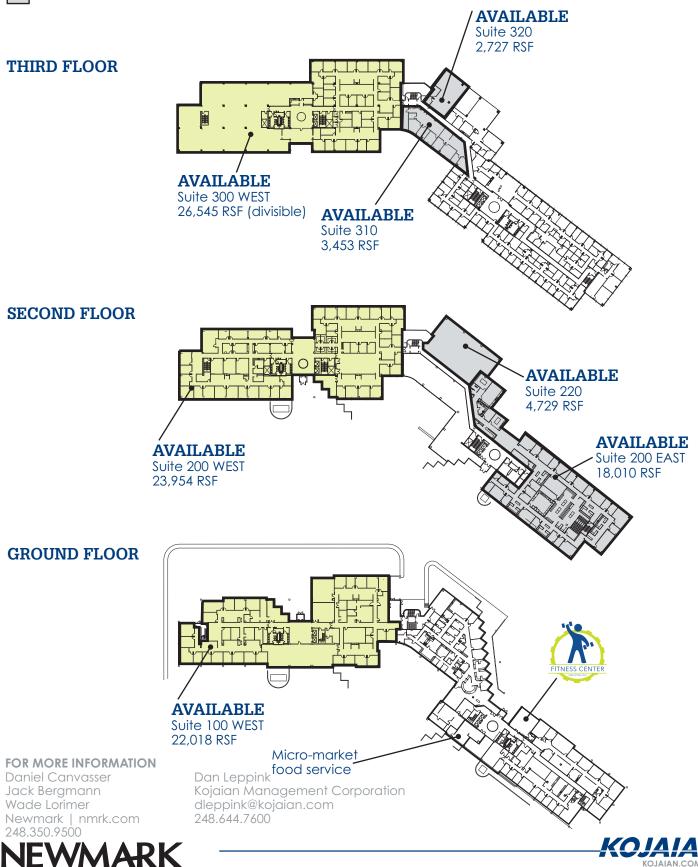

## AVAILABILITY

- 1st Floor: 22,018 SF
- 2nd Floor: 23,954 SF
- 3rd Floor: 26,545 SF (divisble)
- ENTIRE WEST (41100) BUILDING

FOR MORE INFORMATION

Daniel Canvasser Jack Bergmann Wade Lorimer Newmark | nmrk.com 248.350.9500

Dan Leppink Kojaian Management Corporation dleppink@kojaian.com 248.644.7600

OJAIAN.COM

## 41100 WOODWARD AVENUE -AVAILABILITY