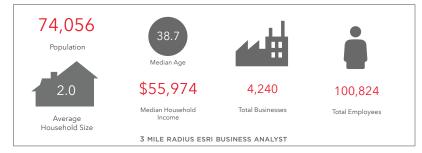

## **PROPERTY OVERVIEW**

500 S UNIVERSITY AVE | LITTLE ROCK, AR 72205

## **PROPERTY HIGHLIGHTS**

- Lease Rate: \$19.50/SF Full Service
- Space Available: 331 50,000 SF ±
  - Up to 11,000 SF ± on the 1st floor
  - Full floors also available (25,000 SF ±)
- All common areas recently renovated
- Professional on-site management & maintenance
- Conference facilities available for all tenants
- Building signage opportunity available
- Re-configured parking lot providing abundant reserved and covered parking opportunities
- Situated in the heart of the Central Arkansas medical district within 5 miles of 5 major hospitals
- Direct access and prominent visibility to I-630
- Co-Tenants include: Little Rock Pediatric Clinic, Radiology Associates, Southern Regional Anesthesiology, Little Rock Dermatology Clinic, St. Vincent Breast Cancer & Mammography, Arkansas Rheumatology Center, and many more