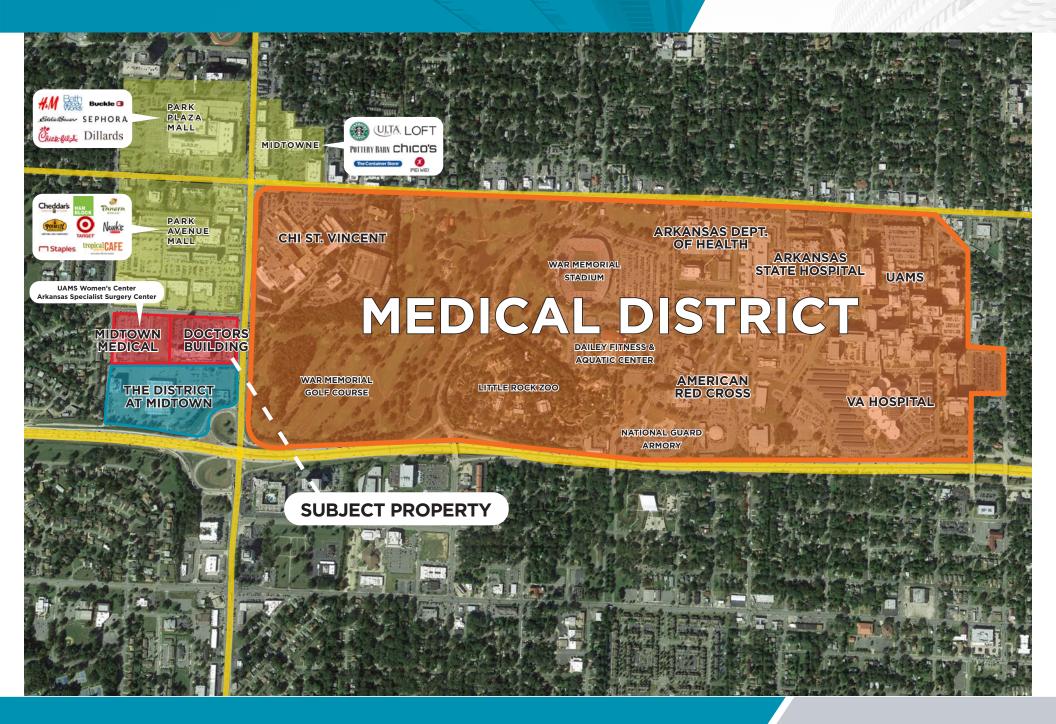

## **PROPERTY HIGHLIGHTS**

- Lease Rate: \$19.50/SF Full Service
- Space Available: 331 50,000 SF ±
  - Up to 11,000 SF ± on the 1st floor
  - Full floors also available (25,000 SF ±)
- All common areas recently renovated
- Professional on-site management & maintenance
- Conference facilities available for all tenants
- Building signage opportunity available
- Re-configured parking lot providing abundant reserved and covered parking opportunities
- Situated in the heart of the Central Arkansas medical district within 5 miles of 5 major hospitals
- Direct access and prominent visibility to I-630
- Co-Tenants include: Little Rock Pediatric Clinic, Radiology Associates, Southern Regional Anesthesiology, Little Rock Dermatology Clinic, St. Vincent Breast Cancer & Mammography, Arkansas Rheumatology Center, and many more