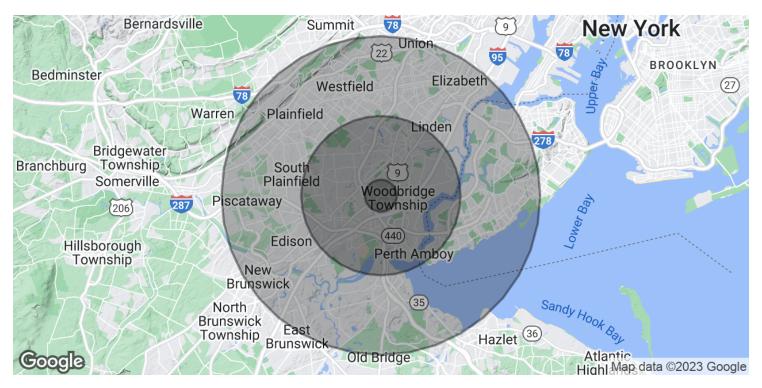

| POPULATION           | 1 MILE | 5 MILES | 10 MILES |
|----------------------|--------|---------|----------|
| Total Population     | 132    | 11,579  | 188,589  |
| Average Age          | 39.8   | 43.0    | 43.6     |
| Average Age (Male)   | 38.4   | 40.9    | 42.3     |
| Average Age (Female) | 44.2   | 44.5    | 44.8     |

| HOUSEHOLDS & INCOME | 1 MILE    | 5 MILES   | 10 MILES  |
|---------------------|-----------|-----------|-----------|
| Total Households    | 59        | 4,542     | 80,077    |
| # of Persons per HH | 2.2       | 2.5       | 2.4       |
| Average HH Income   | \$90,431  | \$110,142 | \$82,884  |
| Average House Value | \$360,958 | \$367,536 | \$275,997 |

\* Demographic data derived from 2020 ACS - US Census