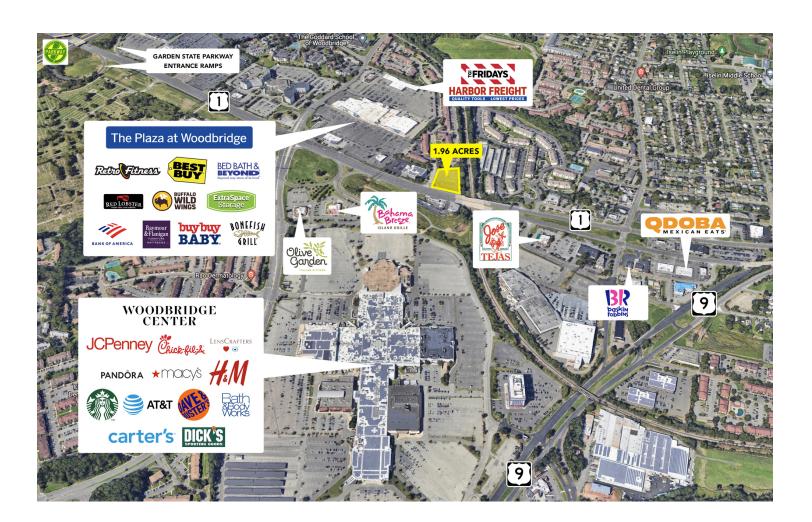

PROPERTY HIGHLIGHTS**

- 1.96 Acres Development Site
- Available for Ground Lease and Possible Build-To-Suit
- Great for Medical, Fast Food w/ Drive Thru, Free Standing Restaurant, Retail, Auto Dealership
- Prime Location in the Heart of the Woodbridge Market
- Adjacent to The Plaza At Woodbridge and Across from Woodbridge Center Mall
- Immediate Access to the Garden State Parkway and Route 1 North
- 60,000+ Daily Car Count



Licensed Real Estate Broker | 45 EISENHOWER DRIVE | SUITE 246 | PARAMUS, NJ 07652

THEGOLDSTEINGROUP.COM All information is from sources deemed reliable and is submitted subject to errors, omissions, change of price, terms, rental, prior sale and withdrawal without notice.

FOR GROUND LEASE OR BUILD TO SUIT



**ROUTE 1 DEVELOPMENT SITE** 555 US-1, ISELIN, NJ 08830



#### FOR MORE INFORMATION CONTACT:

CHUCK LANYARD

201.703.9700 x115 clanyard@thegoldsteingroup.com MARC PALESTINA 201.703.9700 x149 mpalestina@thegoldsteingroup.com

Licensed Real Estate Broker | 45 EISENHOWER DRIVE | SUITE 246 | PARAMUS, NJ 07652



All information is from sources deemed reliable and is submitted subject to errors, omissions, change of price, terms, rental, prior sale and withdrawal without notice.

FOR GROUND LEASE OR BUILD TO SUIT



**ROUTE 1 DEVELOPMENT SITE** 555 US-1, ISELIN, NJ 08830



#### FOR MORE INFORMATION CONTACT:

**CHUCK LANYARD** 201.703.9700 x115

clanyard@thegoldsteingroup.com

MARC PALESTINA 201.703.9700 x149 mpalestina@thegoldsteingroup.com

Licensed Real Estate Broker | 45 EISENHOWER DRIVE | SUITE 246 | PARAMUS, NJ 07652 All information is from so