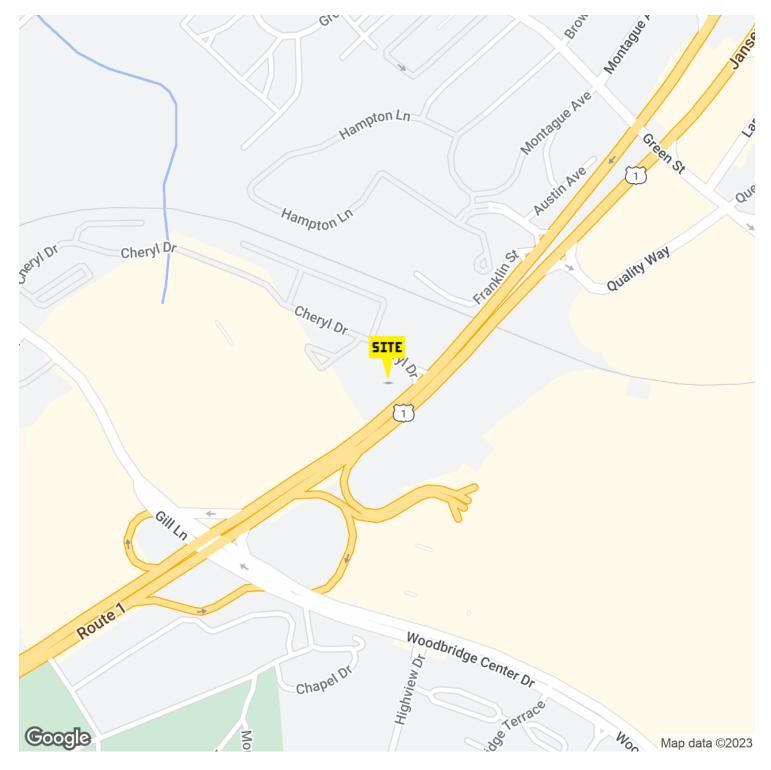

## **PROPERTY OVERVIEW**

Route 1 Development Site

#### **PROPERTY HIGHLIGHTS**

- 1.96 Acres Development Site
- Available for Ground Lease and Possible Build-To-Suit
- Great for Medical, Fast Food w/ Drive Thru, Free Standing Restaurant, Retail, Auto Dealership
- Prime Location in the Heart of the Woodbridge Market
- Adjacent to The Plaza At Woodbridge and Across from Woodbridge Center Mall
- Immediate Access to the Garden State Parkway and Route 1 North
- 60,000+ Daily Car Count