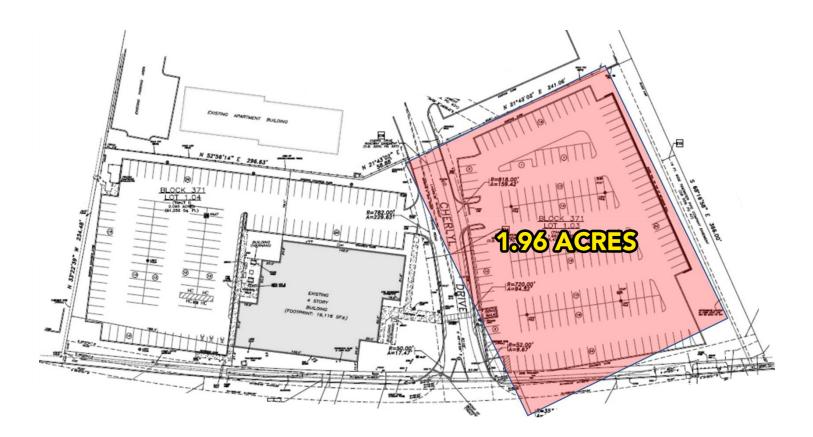

## **OFFERING SUMMARY**

| Available SF: | 1.96 Acres       |
|---------------|------------------|
| Lease Rate:   | Call For Details |

#### **PROPERTY HIGHLIGHTS**

- 1.96 Acres Development Site
- Available for Ground Lease and Possible Build-To-Suit
- Great for Medical, Fast Food w/ Drive Thru, Free Standing Restaurant, Retail, Auto Dealership
- Prime Location in the Heart of the Woodbridge Market
- Adjacent to The Plaza At Woodbridge and Across from Woodbridge Center Mall
- Immediate Access to the Garden State Parkway and Route 1 North
- 60,000+ Daily Car Count