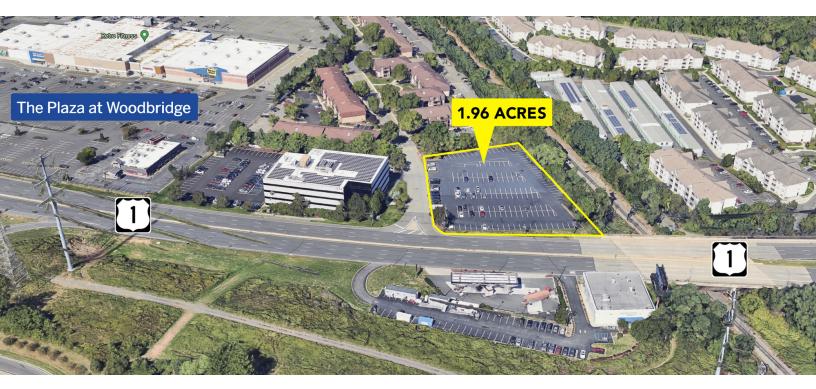

## **PROPERTY OVERVIEW**

Route 1 Development Site

#### **PROPERTY HIGHLIGHTS**

- 1.96 Acres Development Site
- Available for Ground Lease and Possible Build-To-Suit
- Great for Medical, Fast Food w/ Drive Thru, Free Standing Restaurant, Retail, Auto Dealership
- Prime Location in the Heart of the Woodbridge Market
- Adjacent to The Plaza At Woodbridge and Across from Woodbridge Center Mall
- Immediate Access to the Garden State Parkway and Route 1 North
- 60,000+ Daily Car Count