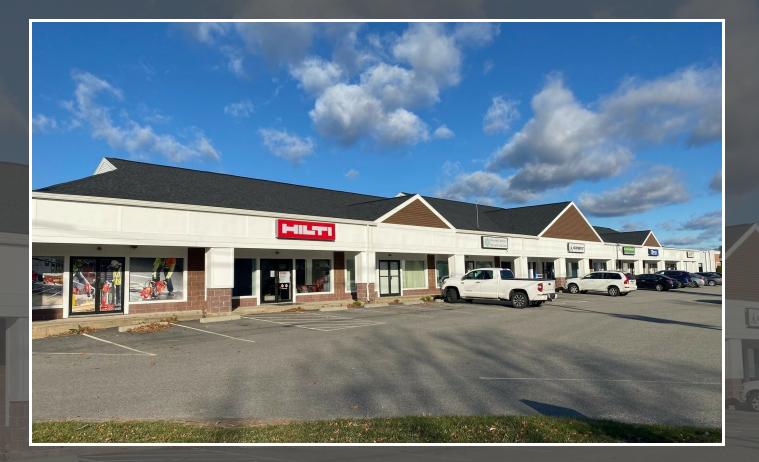

### 155 JEFFERSON BLVD Warwick, RI 02888

#### **PROPERTY DESCRIPTION**

155 Jefferson Boulevard (Plat 283, Lot 176) is a multi-tenant sales/service/office property totaling approximately 28,850 rentable square feet, situated on 1.58 acres, with ample on-site parking. It has highly visible signage on this well-traveled commercial corridor. The building has 8 tenant spaces, consisting of medical office, showroom, industrial, and sales/service spaces, which are all separately metered.

#### **PROPERTY HIGHLIGHTS**

- 4,300 SF Showroom/Office/Retail Space
- 2,400 SF Former Physical Therapy Office
- Available Suites Can Be Combined Into One Suite
- Highly Visible Location
- Signage Opportunities
- Convenient Access to Route 37/I-95
- All Amenities Nearby/TF Green Airport/AMTRAK Station