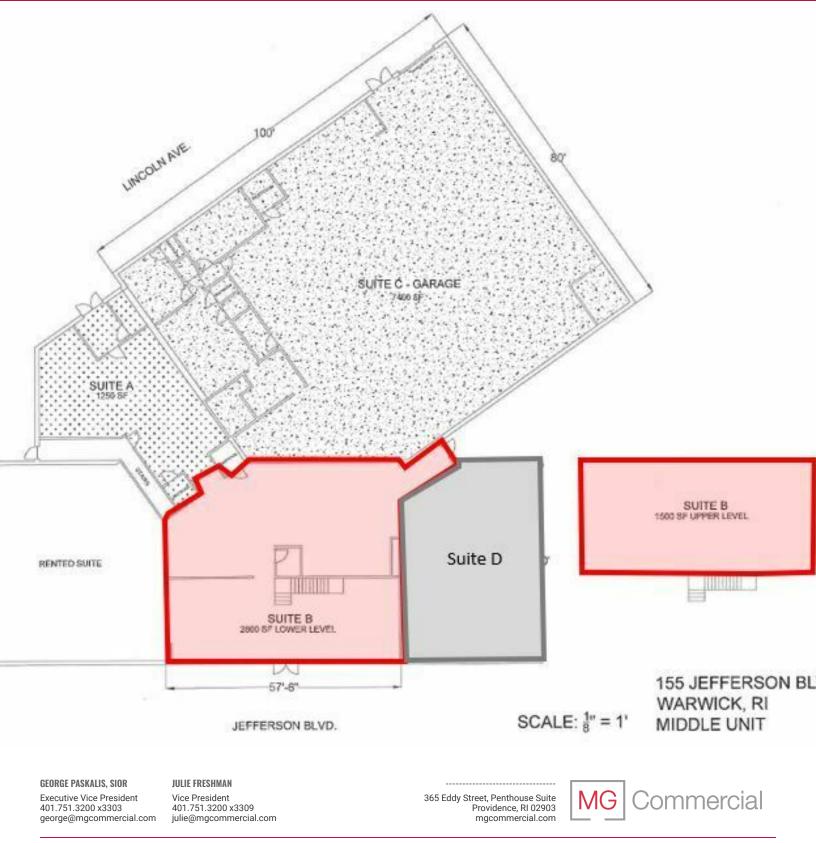

#### **OFFERING SUMMARY**

| Lease Rate: Suite B | \$13.95 SF/yr (NN) |
|---------------------|--------------------|
| Available SF:       | 4,300 SF           |
| Lease Rate: Suite D | \$15.00 SF/yr (NN) |
| Available SF:       | 2,400 SF           |
| Lot Size:           | 1.58 Acres         |
| Building Size:      | 28,850 SF          |