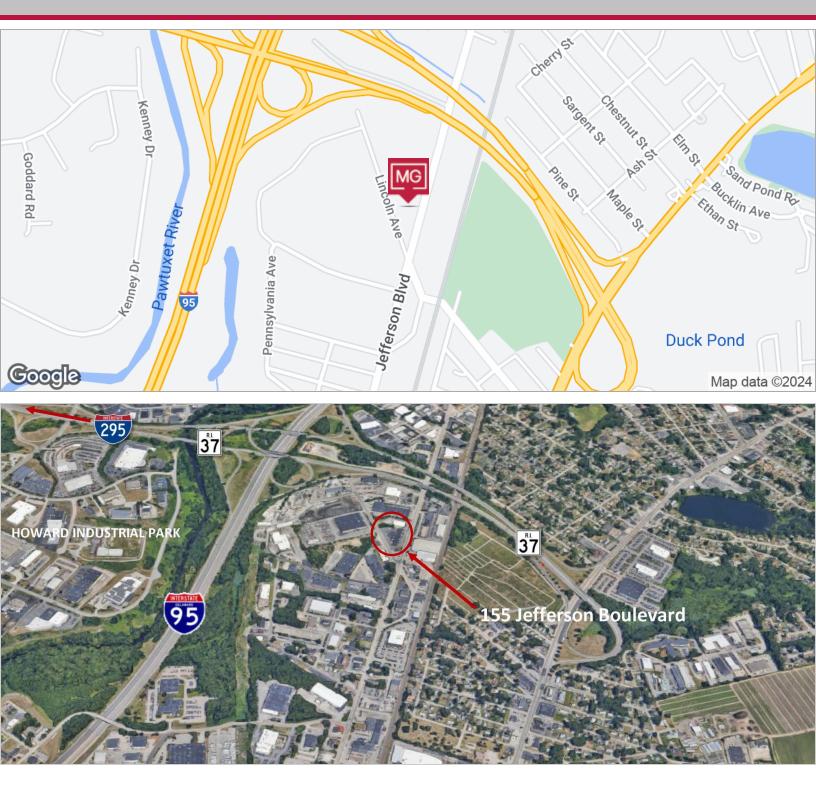

# **AERIAL & LOCATION MAPS**

#### LOCATION DESCRIPTION

Jefferson Boulevard has long been considered a premier location being in the central part of the state at the confluence of I-95/Route 37/I-295 and only 10 minutes south of Downtown Providence. 155 Jefferson Boulevard is located on the northern end of Jefferson Boulevard at Exit 31 on I-95. It is highly visible along this corridor consisting of many office, sales/service, light industrial, and retail type companies. All amenities are nearby and TF Green Airport is located only 1.5 miles away.