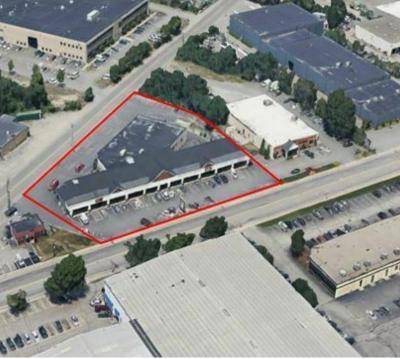

Warwick, RI 02888

### **PROPERTY SUMMARY**



#### **PROPERTY DESCRIPTION**

155 Jefferson Boulevard (Plat 283, Lot 176) is a multi-tenant sales/service/office property totaling approximately 28,850 rentable square feet, situated on 1.58 acres, with ample on-site parking. It has highly visible signage on this well-traveled commercial corridor. The building has 8 tenant spaces, consisting of medical office, showroom, industrial, and sales/service spaces, which are all separately metered.

#### **PROPERTY HIGHLIGHTS**

- 4,300 SF Showroom/Office/Retail Space
- 2,400 SF Former Physical Therapy Office
- Available Suites Can Be Combined Into One Suite
- Highly Visible Location
- Signage Opportunities
- Convenient Access to Route 37/I-95
- All Amenities Nearby/TF Green Airport/AMTRAK Station



#### LOCATION DESCRIPTION

Jefferson Boulevard has long been considered a premier location being in the central part of the state at the confluence of I-95/Route 37/I-295 and only 10 minutes south of Downtown Providence. 155 Jefferson Boulevard is located on the northern end of Jefferson Boulevard at Exit 31 on I-95. It is highly visible along this corridor consisting of many office, sales/service, light industrial, and retail type companies. All amenities are nearby and TF Green Airport is located only 1.5 miles away.

#### **OFFERING SUMMARY**

| Lease Rate: Suite B | \$13.95 SF/yr (NN) |
|---------------------|--------------------|
| Available SF:       | 4,300 SF           |
| Lease Rate: Suite D | \$15.00 SF/yr (NN) |
| Available SF:       | 2,400 SF           |
| Lot Size: