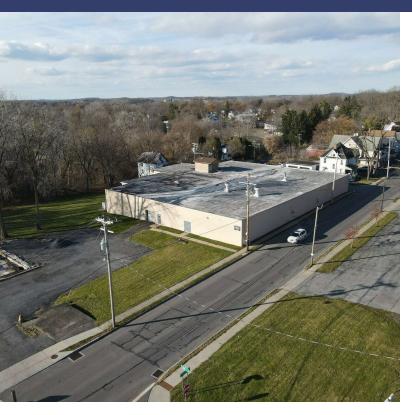

# 23 N DIVISION ST Auburn, NY 13021

## PROPERTY HIGHLIGHTS

- 21,225 SF ready for Buildout
- Two Truck Docks with Staging Area
- One Grade Level Drive In Overhead Door
- Main Structure 120' x 160' 12 feet to roof joists
- Sprinkler system
- One row of columns 60' x 160' clear span times 2
- On site parking

### PROPERTY OVERVIEW

This building is in shell condition ready for its next use. The main building is 120' x 160' with one row of columns down the center. There is one grade level overhead door, and an addition contains two (2) truck docks and staging area. The ceiling height is 12' to the steel roof supports. The building is serviced by a sprinkler system. Allowed uses include all types of office, agricultural processing, distillery, distribution, light industrial and day care among others.