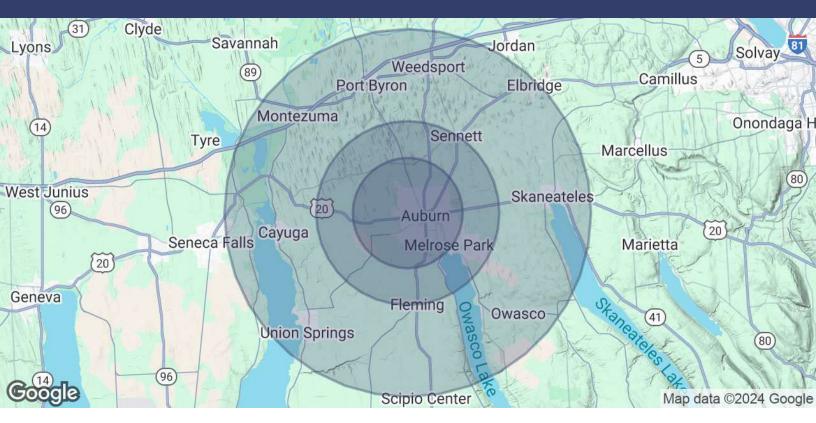

#### **DEMOGRAPHICS MAP & REPORT**

| POPULATION           | 3 MILES   | 5 MILES   | 10 MILES  |
|----------------------|-----------|-----------|-----------|
| Total Population     | 31,145    | 35,214    | 56,229    |
| Average Age          | 43        | 43        | 44        |
| Average Age (Male)   | 41        | 42        | 43        |
| Average Age (Female) | 45        | 45        | 46        |
| HOUSEHOLDS & INCOME  | 3 MILES   | 5 MILES   | 10 MILES  |
| Total Households     | 13,610    | 15,273    | 24,157    |
| # of Persons per HH  | 2.3       | 2.3       | 2.3       |
| Average HH Income    | \$73,565  | \$78,002  | \$88,181  |
| Average House Value  | \$256,031 | \$260,257 | \$284,180 |

Demographics data derived from AlphaMap