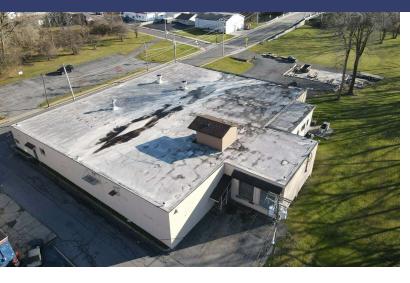

### PROPERTY OVERVIEW

This building is in shell condition ready for its next use. The main building is 120' x 160' with one row of columns down the center. There is one grade level overhead door, and an addition contains two (2) truck docks and staging area. The ceiling height is 12' to the steel roof supports. The building is serviced by a sprinkler system. Allowed uses include all types of office, agricultural processing, distillery, distribution, light industrial and day care among others.

## PROPERTY HIGHLIGHTS

- 21,225 SF ready for Buildout
- Two Truck Docks with Staging Area
- One Grade Level Drive In Overhead Door
- Main Structure 120' x 160' 12 feet to roof joists
- Sprinkler system
- One row of columns 60' x 160' clear span times 2
- On site parking