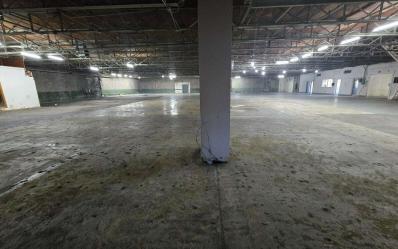

### PROPERTY OVERVIEW

This building is in shell condition ready for its next use. The main building is 120' x 160' with one row of columns down the center. There is one grade level overhead door, and an addition contains two (2) truck docks and staging area. The ceiling height is 12' to the steel roof supports. The building is serviced by a sprinkler system. Allowed uses include all types of office, agricultural processing, distillery, distribution, light industrial and day care among others.

## PROPERTY HIGHLIGHTS

- 21,225 SF ready for Buildout
- Two Truck Docks with Staging Area
- One Grade Level Drive In Overhead Door
- Main Structure 120' x 160' 12 feet to roof joists
- Sprinkler system
- One row of columns 60' x 160' clear span times 2
- On site parking