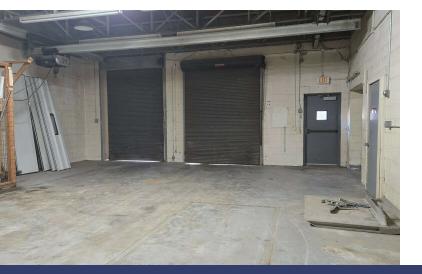

### PROPERTY OVERVIEW

This building is in shell condition ready for its next use. The main building is 120' x 160' with one row of columns down the center. There is one grade level overhead door, and an addition contains two (2) truck docks and staging area. The ceiling height is 12' to the steel roof supports. The building is serviced by a sprinkler system. Allowed uses include all types of office, agricultural processing, distillery, distribution, light industrial and day care among others.

## PROPERTY HIGHLIGHTS

- 21,225 SF ready for Buildout
- Two Truck Docks with Staging Area
- One Grade Level Drive In Overhead Door
- Main Structure 120' x 160' 12 feet to roof joists
- Sprinkler system
- One row of columns 60' x 160' clear span times 2
- On site parking