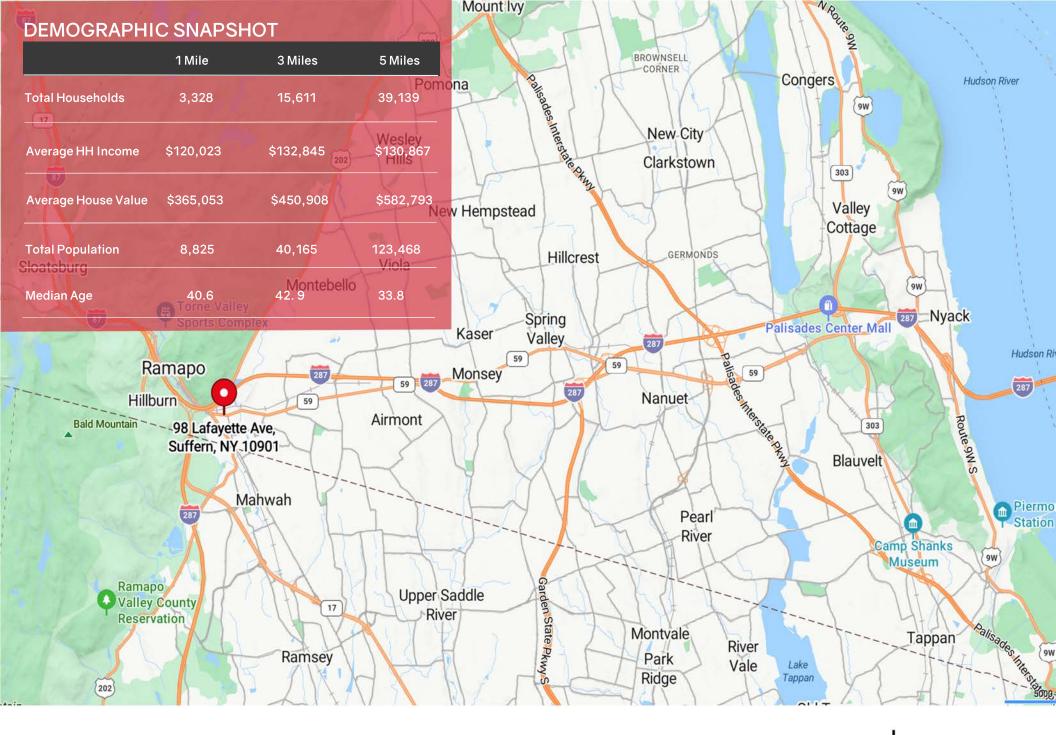

# 98 LAFAYETTE AVENUE FOR SALE: Downtown Office / Street Retail Building +/- 4,032 SF on .06 Acres

Suffern, NY

TWO BLOCKS FROM SUFFERN'S TRAIN OR BUS STATIONS

ONE BLOCK TO THE MUNICIPAL LOT

IN IMMEDIATE PROXIMITY TO AN ARRAY OF RESTAURANTS AND OTHER SERVICE ORIENTED BUSINESSES.

### JON PAUL MOLFETTA

Licensed Real Estate Associate Broker - NY / NJ

845 461 1843 CELL

201 560 7768 CELL

jonpaul@themolfettateam.com

www.themolfettateam.com

Minutes from Rte 17, Rte 287 & the NYS Thruway >

< 1 mile from Good Samaratin Hospital, a Level III Trauma Center >

Just steps to the nearest bus stop >

Close to both Suffern & Mahwah Train Stations >

< Shopping, entertainment & various services all within minutes >