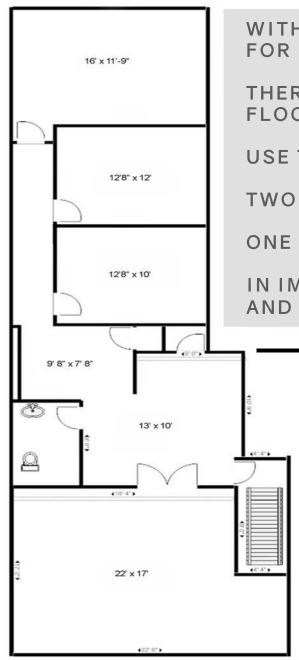

### 98 LAFAYETTE AVENUE FLOOR PLAN - 2ND FL

WITH LITTLE TO NO WORK, THERE IS AN OPPORTUNITY FOR MULTIPLE RENTS TO BE COLLECTED.

THERE IS ALSO A DIRECT ENTRANCE TO THE SECOND FLOOR FROM THE STREET.

USE THE WHOLE BUILDING OR JUST A PORTION OF IT.

### 2ND FLOOR

Lobby: 13' x 10'

Meeting Room: 22' x 17'

Office: 16' x 11'9"

Office: 12'8" x 12'

Office: 12'8" x 10'

Office: 20'9" x 18'3"

Reception: 9'8" x7'8"

Washroom