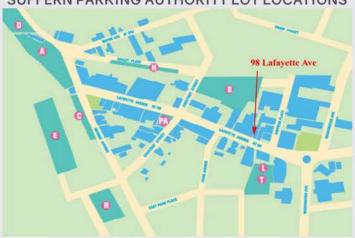

TWO BLOCKS FROM SUFFERN'S TRAIN OR BUS STATIONS

ONE BLOCK TO THE MUNICIPAL LOT

IN IMMEDIATE PROXIMITY TO AN ARRAY OF RESTAURANTS AND OTHER SERVICE ORIENTED BUSINESSES.

### JON PAUL MOLFETTA

Licensed Real Estate Associate Broker - NY / NJ

845 461 1843 CELL

201 560 7768 CELL

jonpaul@themolfettateam.com

www.themolfettateam.com

Minutes from Rte 17, Rte 287 & the NYS Thruway >

< 1 mile from Good Samaratin Hospital, a Level III Trauma Center >

Just steps to the nearest bus stop >

Close to both Suffern & Mahwah Train Stations >

< Shopping, entertainment & various services all within minutes >