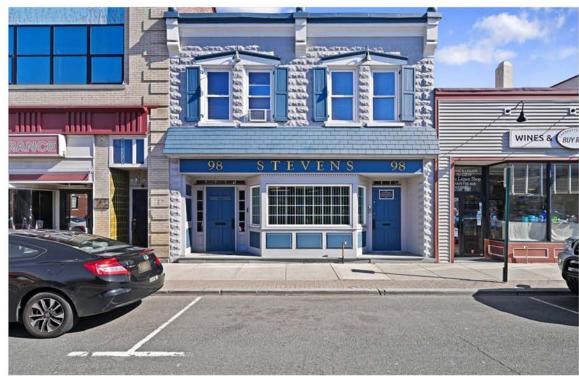

# 98 LAFAYETTE AVENUE FOR SALE: Downtown Office / Street Retail Building +/- 4,032 SF on .06 Acres

Suffern, NY

### 98 LAFAYETTE AVENUE

AMAZING OPPORTUNITY TO OWN THIS WELL MAINTAINED OFFICE BUILDING IN THE HEART OF DOWNTOWN SUFFERN. IF YOU'RE LOOKING TO GAIN VISIBILITY FOR YOUR BUSINESS WHILE COLLECTING RENT FROM OTHER TENANTS, THEN THIS IS WHERE YOU NEED TO BE! THE BUILDING IS APPROXIMATELY 4,032 SF AND SETS UP THE FOLLOWING WAY: 2,700 SF OF OFFICE / RETAIL ON THE FIRST FLOOR, 1,300 SF OF OFFICE ON THE 2ND FLOOR, AND 500 SF OF BASEMENT / STORAGE SPACE. THE FIRST FLOOR HAS TWO BACK ENTRANCES AND A PRIVATE FRONT ENTRANCE. THERE IS A BATHROOM THAT SERVICES THE FRONT OF THE SPACE AND A BATHROOM FOR THE BACK OF THE SPACE.