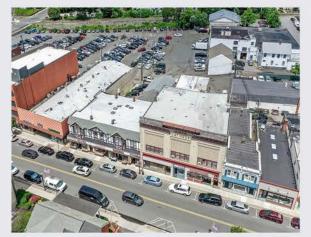

# 98 LAFAYETTE AVENUE FOR SALE: Downtown Office / Street Retail Building +/- 4,032 SF on .06 Acres

Suffern, NY

### 98 LAFAYETTE AVENUE

AMAZING OPPORTUNITY TO OWN THIS WELL MAINTAINED OFFICE BUILDING IN THE HEART OF DOWNTOWN SUFFERN. IF YOU'RE LOOKING TO GAIN VISIBILITY FOR YOUR BUSINESS WHILE COLLECTING RENT FROM OTHER TENANTS, THEN THIS IS WHERE YOU NEED TO BE! THE BUILDING IS APPROXIMATELY 4,032 SF AND SETS UP THE FOLLOWING WAY: 2,700 SF OF OFFICE / RETAIL ON THE FIRST FLOOR, 1,300 SF OF OFFICE ON THE 2ND FLOOR, AND 500 SF OF BASEMENT / STORAGE SPACE. THE FIRST FLOOR HAS TWO BACK ENTRANCES AND A PRIVATE FRONT ENTRANCE. THERE IS A BATHROOM THAT SERVICES THE FRONT OF THE SPACE AND A BATHROOM FOR THE BACK OF THE SPACE.