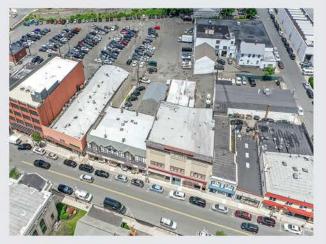

# 98 LAFAYETTE AVENUE FOR SALE: Downtown Office / Street Retail Building +/- 4,032 SF on .06 Acres

Suffern, NY

### 98 LAFAYETTE AVENUE

AMAZING OPPORTUNITY TO OWN THIS WELL MAINTAINED OFFICE BUILDING IN THE HEART OF DOWNTOWN SUFFERN. IF YOU'RE LOOKING TO GAIN VISIBILITY FOR YOUR BUSINESS WHILE COLLECTING RENT FROM OTHER TENANTS, THEN THIS IS WHERE YOU NEED TO BE! THE BUILDING IS APPROXIMATELY 4,032 SF AND SETS UP THE FOLLOWING WAY: 2,700 SF OF OFFICE / RETAIL ON THE FIRST FLOOR, 1,300 SF OF OFFICE ON THE 2ND FLOOR, AND 500 SF OF BASEMENT / STORAGE SPACE. THE FIRST FLOOR HAS TWO BACK ENTRANCES AND A PRIVATE FRONT ENTRANCE. THERE IS A BATHROOM THAT SERVICES THE FRONT OF THE SPACE AND A BATHROOM FOR THE BACK OF THE SPACE.