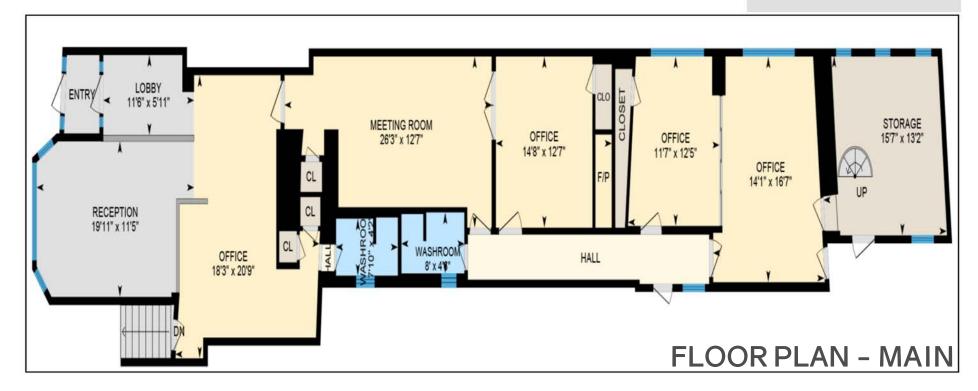

### MAIN FLOOR

Lobby: 5'11" x 11'6"

Meeting Room: 12'7" x 26'3"

Office: 16'7" x 14'1"

Office: 12'5" x 11'7"

Office: 12'7" x 14'8"

Office: 20'9" x 18'3"

Reception: 11'5" x 19'11"

Storage: 13'2" x 15'7"

Washroom: 4'2" x 7'10"

Washroom: 4'6" x 8'