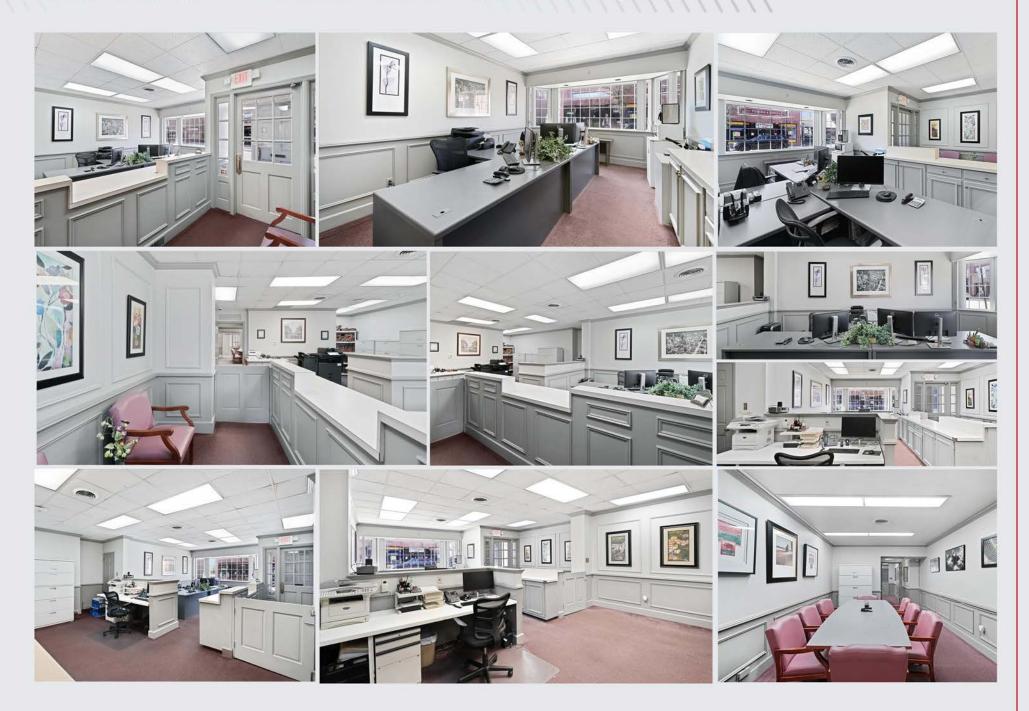

RESTAURANTS AND OTHER SERVICE ORIENTED BUSINESSES.

### 2ND FLOOR

Lobby: 13' x 10'

Meeting Room: 22' x 17'

Office: 16' x 11'9"

Office: 12'8" x 12'

Office: 12'8" x 10'

Office: 20'9" x 18'3"

Reception: 9'8" x7'8"

Washroom

### JON PAUL MOLFETTA

Licensed Real Estate Associate Broker - NY / NJ

845 461 1843 CELL

201 560 7768 CELL

jonpaul@themolfettateam.com

www.themolfettateam.com

















Minutes from Rte 17, Rte 287 & the NYS Thruway >



< 1 mile from Good Samaratin Hospital, a Level III Trauma Center >



Just steps to the nearest bus stop >



Close to both Suffern & Mahwah Train Stations >





< Shopping, entertainment & various services all within minutes >



Takeout, Fine Dining and everything in between >

## 98 LAFAYETTE AVENUE

## 98 LAFAYETTE AVENUE | IMAGES



## 98 LAFAYETTE AVENUE

### **IMAGES**



















## 98 LAFAYETTE AVENUE | IMAGES























## 98 LAFAYETTE AVENUE | IMAGES