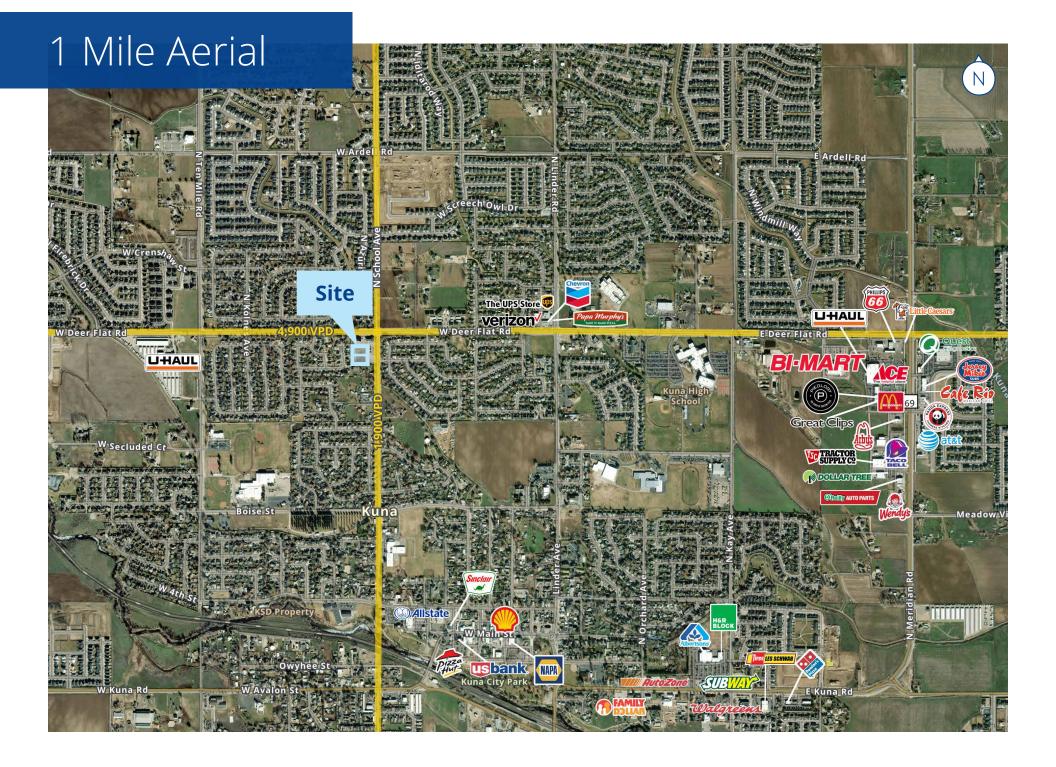

## Key Highlights

- Commercial lots located in the Redhawk Square Professional Park
- Lots can be sold together or separately
- Neighbors are medical users
- Utilities are stubbed to the site
- Curb, gutter and partial parking completed
- Site is accessible through a cross access and parking agreement
- Ideal location for medical, professional office, daycare, dance studio, vet, church or restaurant
- Lots of uses allowed under C-1 Neighborhood Commercial zoning designation

## Demos

|             | 1 Miles  | 3 Miles  | 5 Miles  |
|-------------|----------|----------|----------|
| Population  | 4,937    | 47,922   | 73,537   |
| Households  | 1,805    | 18,926   | 28,317   |
| Avg. Income | \$81,040 | \$65,263 | \$69,196 |