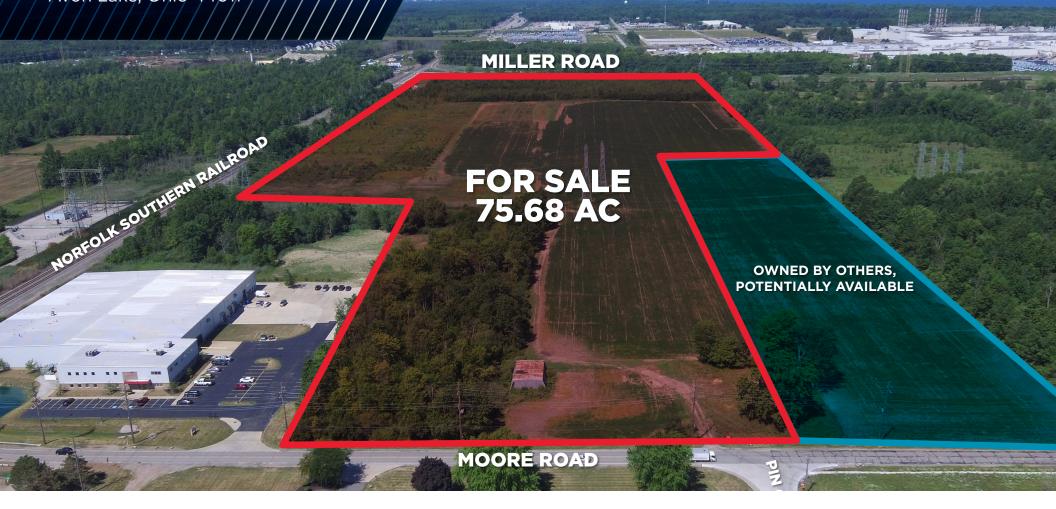

Prime industrial development site totaling 75.68 acres of land located in Avon Lake, Ohio and zoned General Industrial (I-2). Property has 475' of frontage along Moore Road along with full utilities at the street. Located less than 1.75 miles to Interstate 90 and 8.5 miles to the Ohio Turnpike.

**75.68 ACRES** TOTAL SITE SIZE

\$39,000/AC SALE PRICE

## MILLER ROAD MILLER ROAD FOR SALE SOUTHERN RAUTOON NORFOLK SOUTHERN NORFOLK

MOORE ROAD

GEORGE J. POFOK, CCIM, SIOR Principal +1 216 525 1469 gpofok@crescorealestate.com

KEVIN M. KELLY Executive Vice President & Partner Emeritus +1 216 525 1480 kkelly@crescorealestate.com