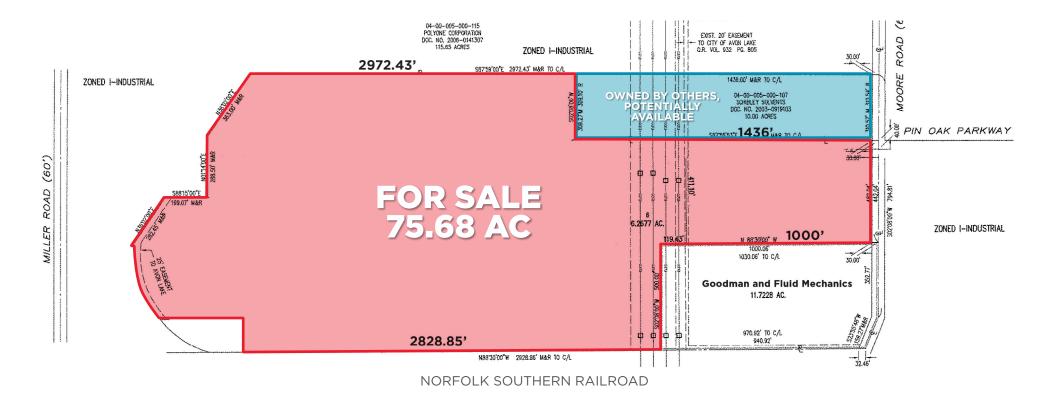

Prime industrial development site totaling 75.68 acres of land located in Avon Lake, Ohio and zoned General Industrial (I-2). Property has 475' of frontage along Moore Road along with full utilities at the street. Located less than 1.75 miles to Interstate 90 and 8.5 miles to the Ohio Turnpike.

## PROPERTY **SITE PLAN**