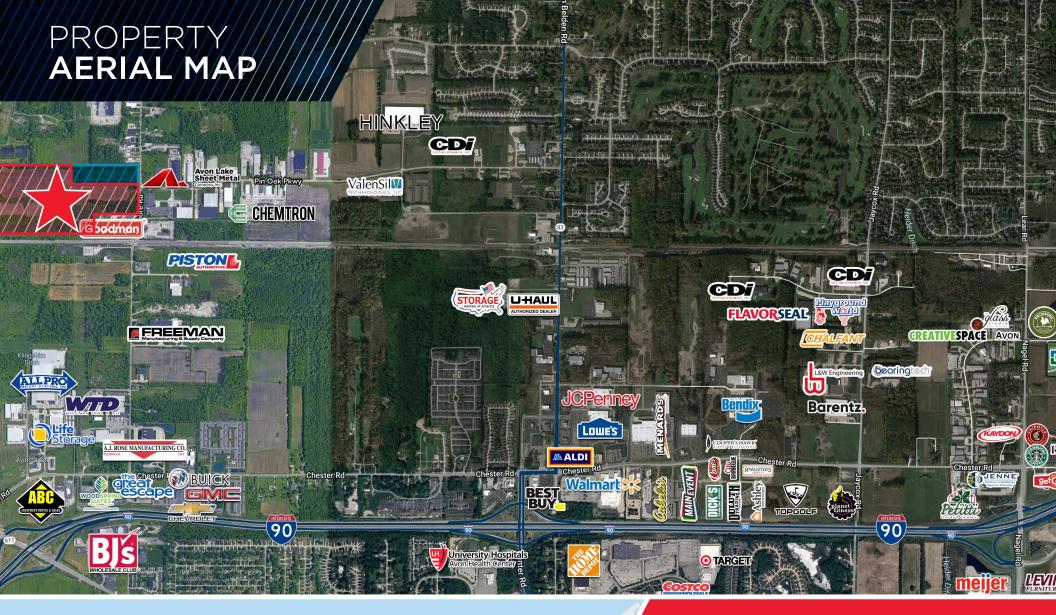

Prime industrial development site totaling 75.68 acres of land located in Avon Lake, Ohio and zoned General Industrial (I-2). Property has 475' of frontage along Moore Road along with full utilities at the street. Located less than 1.75 miles to Interstate 90 and 8.5 miles to the Ohio Turnpike.

## Easy access to I-90