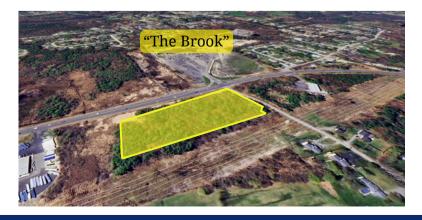

### About:

9 +/- acres of raw land adjacent to the new casino and year-round entertainment complex "The Brook", New Hampshire's premier Casino destination and the state's largest sportsbook location, "The DraftKings Sportsbook".