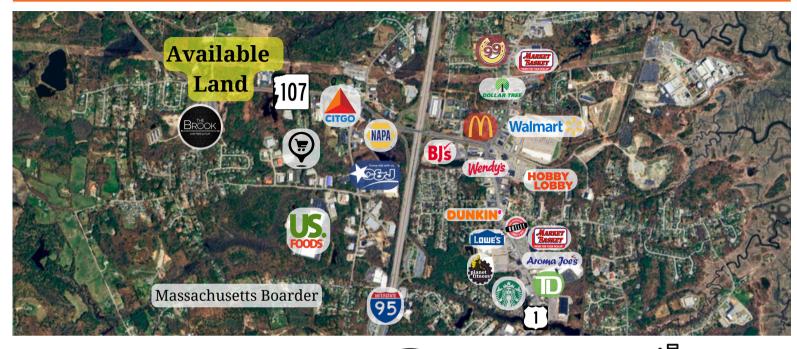

### About:

9 +/- acres of raw land adjacent to the new casino and year-round entertainment complex "The Brook", New Hampshire's premier Casino destination and the state's largest sportsbook location, "The DraftKings Sportsbook".

Seabrook is a border town with

Massachusetts and is located just 1-mile from I-95 (Exit 1) with municipal water & sewer with natural gas available.