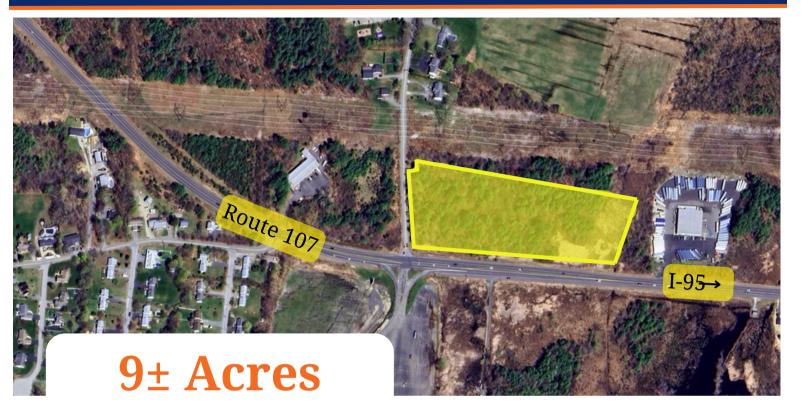

### About:

9 +/- acres of raw land adjacent to the new casino and year-round entertainment complex "The Brook", New Hampshire's premier Casino destination and the state's largest sportsbook location, "The DraftKings Sportsbook".

Seabrook is a border town with

Massachusetts and is located just 1-mile from I-95 (Exit 1) with municipal water & sewer with natural gas available.

#### **Property Overview:**

| ACERAGE:       | 9.0 ± AC    |
|----------------|-------------|
| SALE PRICE:    | \$2,379,000 |
| ZONING:        | Commercial  |
| TRAFFIC COUNT: | 10,542 VPD  |

#### **Property Highlights:**

- > 1,000 feet of frontage
- Corner lot
- Located on Route 107
- > 1 mile from I-95 exit
- Municipal water & sewer at street
- Natural gas available
- Multiple uses allowed
- Excellent visibility