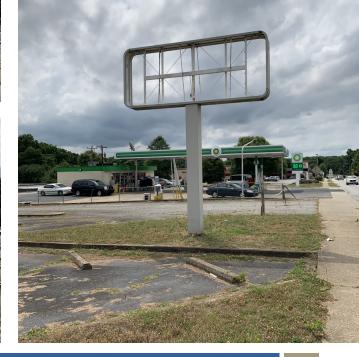

## **PROPERTY DESCRIPTION**

Available for Sale (\$249,999)

Welcome to 108 McGee Way. This .77 Acre Lot is located on Belton's most prominent corridor. With Two Access Points available on site, this piece of property would be great for any Retailer or Developer looking to be a part of the fast-growing Belton Market.