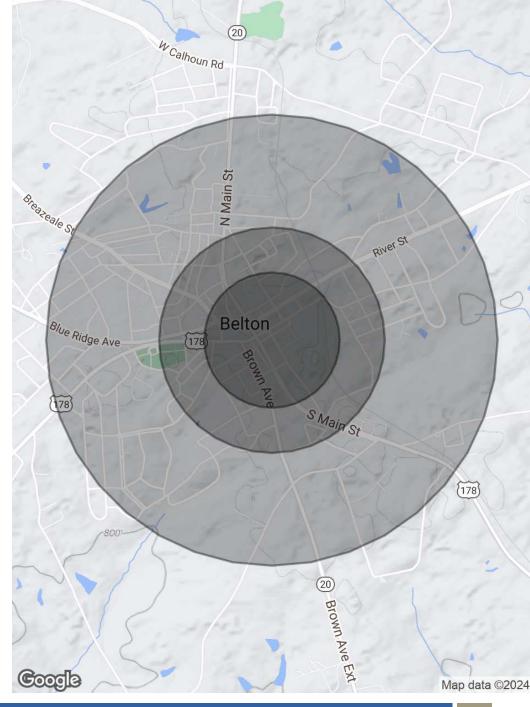

Contact Listing Brokers for Details.

| OFFERING SUMMARY |            |
|------------------|------------|
| Sale Price:      | \$249,999  |
| Lot Size:        | 0.77 Acres |

| DEMOGRAPHICS      | 0.3 MILES | 0.5 MILES | 1 MILE   |
|-------------------|-----------|-----------|----------|
| Total Households  | 129       | 442       | 1,435    |
| Total Population  | 304       | 1,040     | 3,393    |
| Average HH Income | \$73,599  | \$71,276  | \$74,807 |

## **DEMOGRAPHICS MAP & REPORT**

| POPULATION           | 0.3 MILES | 0.5 MILES | 1 MILE |
|----------------------|-----------|-----------|--------|
| Total Population     | 304       | 1,040     | 3,393  |
| Average Age          | 41        | 41        | 42     |
| Average Age (Male)   | 40        | 40        | 40     |
| Average Age (Female) | 42        | 42        | 43     |

| HOUSEHOLDS & INCOME | 0.3 MILES | 0.5 MILES | 1 MILE    |
|---------------------|-----------|-----------|-----------|
| Total Households    | 129       | 442       | 1,435     |
| # of Persons per HH | 2.4       | 2.4       | 2.4       |
| Average HH Income   | \$73,599  | \$71,276  | \$74,807  |
| Average House Value | \$210,919 | \$209,682 | \$220,482 |

Demographics data derived from AlphaMap