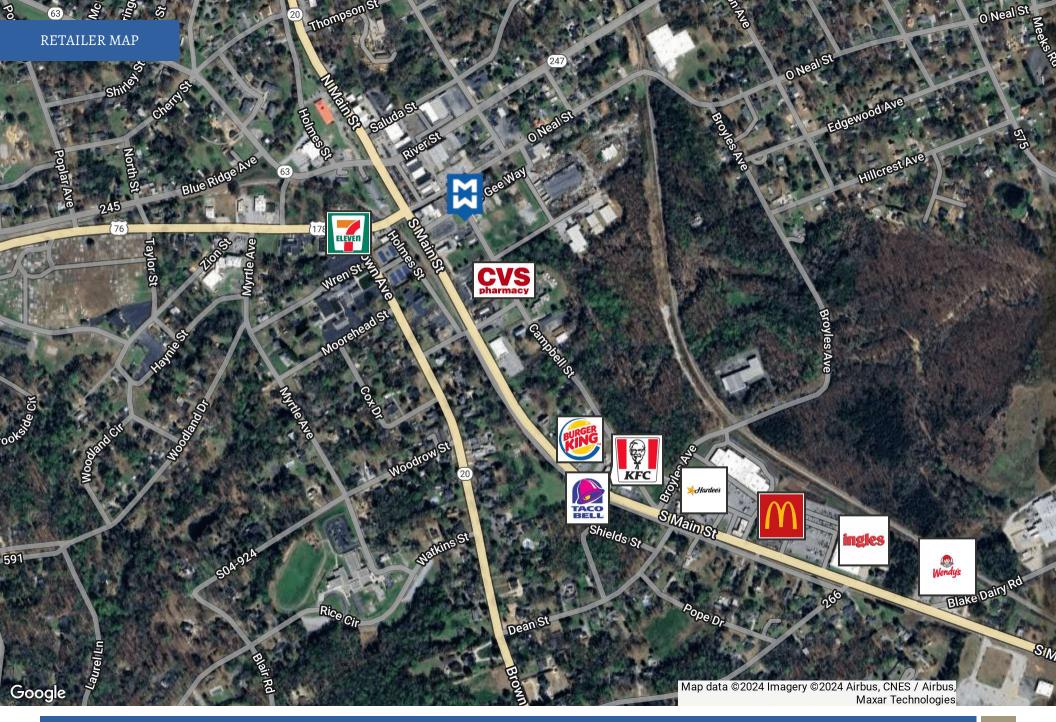

## **PROPERTY DESCRIPTION**

Available for Sale (\$249,999)

Welcome to 108 McGee Way. This .77 Acre Lot is located on Belton's most prominent corridor. With Two Access Points available on site, this piece of property would be great for any Retailer or Developer looking to be a part of the fast-growing Belton Market.