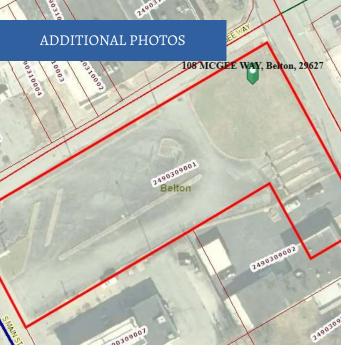

## **PROPERTY DESCRIPTION**

Available for Sale (\$249,999)

Welcome to 108 McGee Way. This .77 Acre Lot is located on Belton's most prominent corridor. With Two Access Points available on site, this piece of property would be great for any Retailer or Developer looking to be a part of the fast-growing Belton Market.

Contact Listing Brokers for Details.

| OFFERING SUMMARY |            |
|------------------|------------|
| Sale Price:      | \$249,999  |
| Lot Size:        | 0.77 Acres |

| DEMOGRAPHICS      | 0.3 MILES | 0.5 MILES | 1 MILE   |
|-------------------|-----------|-----------|----------|
| Total Households  | 129       | 442       | 1,435    |
| Total Population  | 304       | 1,040     | 3,393    |
| Average HH Income | \$73,599  | \$71,276  | \$74,807 |