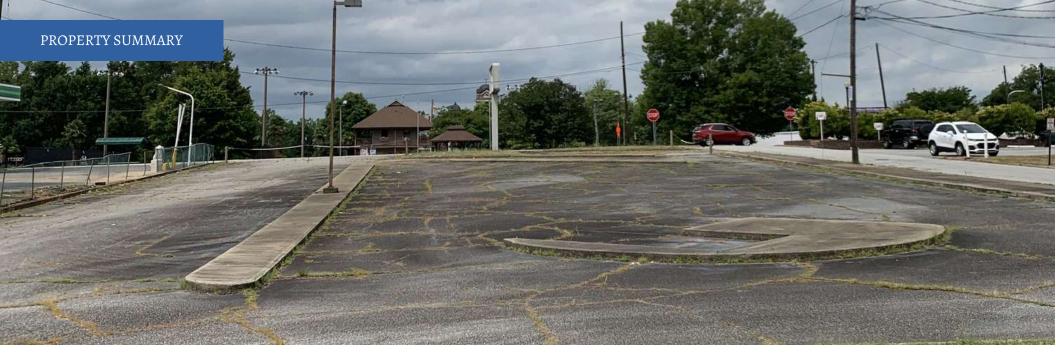

## **PROPERTY DESCRIPTION**

Available for Sale (\$249,999)

Welcome to 108 McGee Way. This .77 Acre Lot is located on Belton's most prominent corridor. With Two Access Points available on site, this piece of property would be great for any Retailer or Developer looking to be a part of the fast-growing Belton Market.