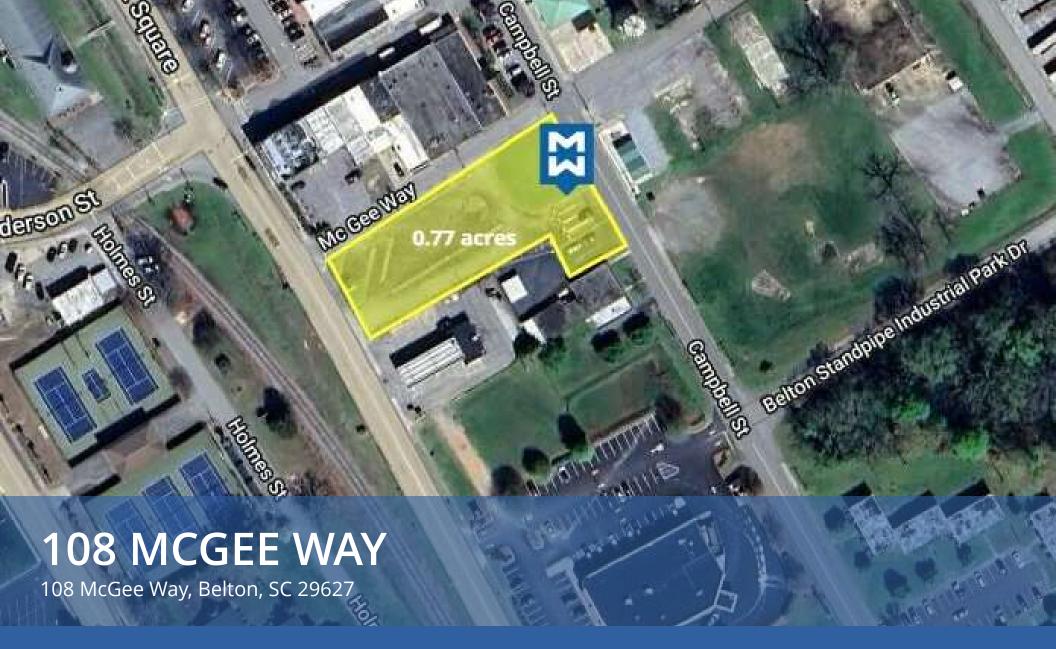

## **PROPERTY DESCRIPTION**

Available for Sale (\$249,999)

Welcome to 108 McGee Way. This .77 Acre Lot is located on Belton's most prominent corridor. With Two Access Points available on site, this piece of property would be great for any Retailer or Developer looking to be a part of the fast-growing Belton Market.

Contact Listing Brokers for Details.

| OFFERING SUMMARY |            |
|------------------|------------|
| Sale Price:      | \$249,999  |
| Lot Size:        | 0.77 Acres |

| DEMOGRAPHICS      | 0.3 MILES | 0.5 MILES | 1 MILE   |
|-------------------|-----------|-----------|----------|
| Total Households  | 129       | 442       | 1,435    |
| Total Population  | 304       | 1,040     | 3,393    |
| Average HH Income | \$73,599  | \$71,276  | \$74,807 |