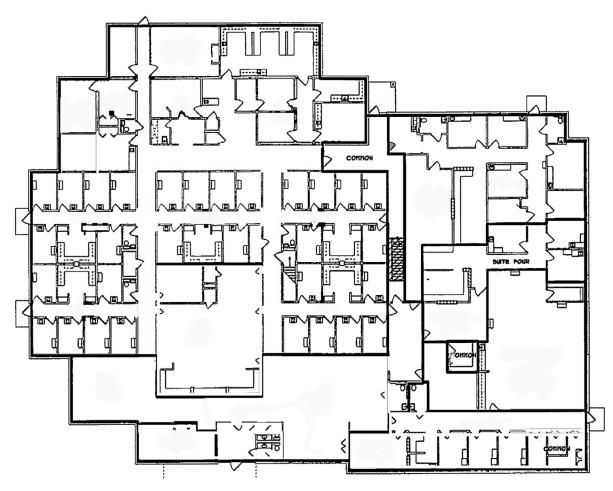

## FOR SALE Medical Office Building

**BUILDING HIGHLIGHTS** 

19,900 SF Medical Office Building on 4.8 Acres

Covered entryway

Handicapped accessible ramp in back

Built: 1998

Property Taxes - 2023 payable 2024: \$53,518.54

Parking: 152 spaces (7.64/1000)

 Located across from Lincolnway East Highschool and 3 blocks west of LaGrange Road (US Rte 45)

|               | 1 mile    | 3 miles   | 5 miles   |
|---------------|-----------|-----------|-----------|
| Population    | 5,190     | 47,903    | 110,404   |
| Households    | 1,874     | 16,731    | 39,020    |
| Avg HH Income | \$118,835 | \$119,570 | \$115,407 |
| Daytime Emp   | 5,690     | 23,151    | 44,484    |