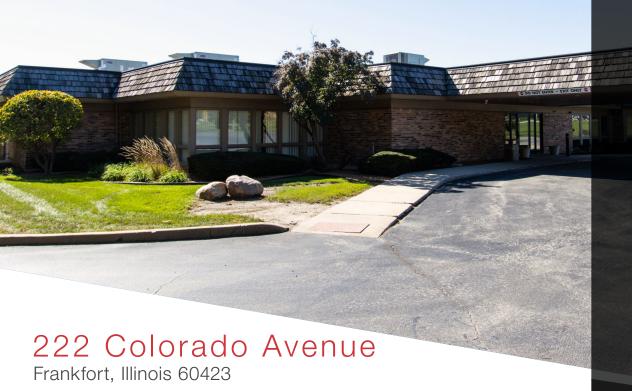

## FOR SALE Medical Office Building

**BUILDING HIGHLIGHTS** 

19,900 SF Medical Office Building on 4.8 Acres

Covered entryway

Handicapped accessible ramp in back

Built: 1998

Property Taxes - 2023 payable 2024: \$53,518.54