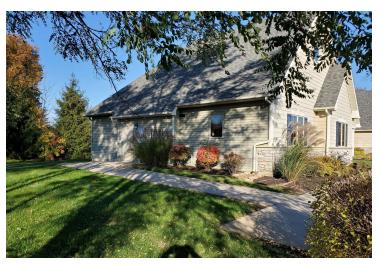

#### PROPERTY DESCRIPTION

Open to offers. Beautiful, multi-tenant office building constructed in 2004, has two floors, fully equipped kitchen, and is in excellent condition. Plentiful paved parking, and nicely landscaped. Property in a highly visible location and has pylon signage. Most recently used as a dental office, but many other uses possible.

#### PROPERTY HIGHLIGHTS

- · Beautifully Constructed Multi-Tenant Office Building
- Just North of New Walmart on Heavily Traveled Lima Road
- Pylon Signage Available
- Currently Configured for Medical Office

# **ADDITIONAL PHOTOS**

DIANA PARENT, CCIM

O: 260.489.8500 diana.parent@svn.com