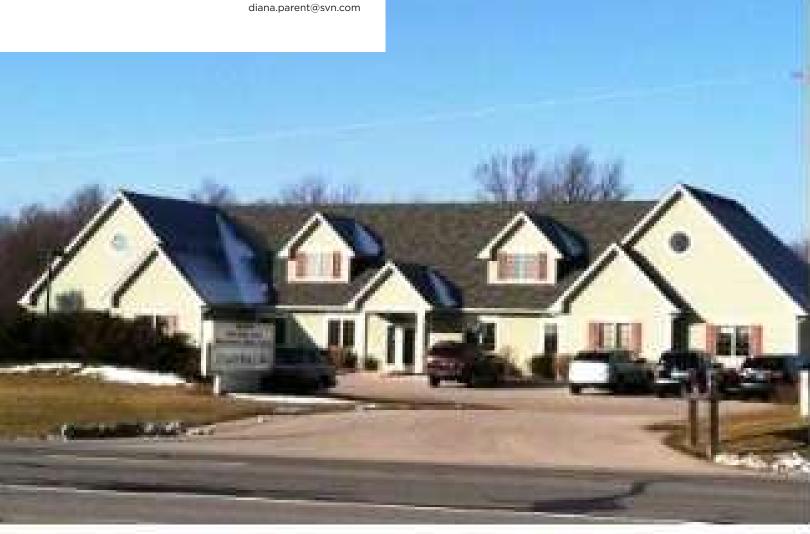

# 11115 LIMA ROAD

Fort Wayne, IN 46818

#### PROPERTY DESCRIPTION

Open to offers. Beautiful, multi-tenant office building constructed in 2004, has two floors, fully equipped kitchen, and is in excellent condition. Plentiful paved parking, and nicely landscaped. Property in a highly visible location and has pylon signage. Most recently used as a dental office, but many other uses possible.

#### PROPERTY HIGHLIGHTS

- · Beautifully Constructed Multi-Tenant Office Building
- Just North of New Walmart on Heavily Traveled Lima Road
- Pylon Signage Available
- Currently Configured for Medical Office