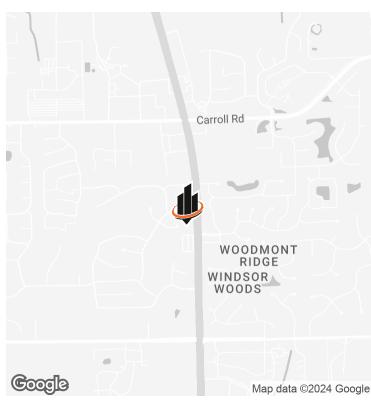

### **DEMOGRAPHICS MAP & REPORT**

| POPULATION           | 0.3 MILES | 0.5 MILES | 1 MILE |
|----------------------|-----------|-----------|--------|
| TOTAL POPULATION     | 619       | 2,328     | 7,208  |
| AVERAGE AGE          | 37        | 37        | 37     |
| AVERAGE AGE (MALE)   | 36        | 36        | 36     |
| AVERAGE AGE (FEMALE) | 37        | 37        | 37     |
| HOUSEHOLDS & INCOME  | 0.3 MILES | 0.5 MILES | 1 MILE |
| TOTAL HOUSEHOLDS     | 201       | 757       | 2,424  |
|                      |           |           | _      |

| # OF PERSONS PER HH | 3.1       | 3.1       | 3         |
|---------------------|-----------|-----------|-----------|
| AVERAGE HH INCOME   | \$123,771 | \$124,086 | \$121,863 |
| AVERAGE HOUSE VALUE | \$291,539 | \$294,832 | \$284,988 |

Demographics data derived from AlphaMap