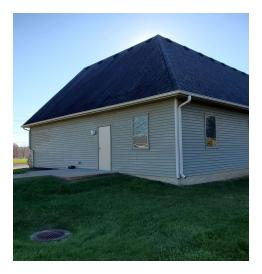

#### PROPERTY DESCRIPTION

Open to offers. Beautiful, multi-tenant office building constructed in 2004, has two floors, fully equipped kitchen, and is in excellent condition. Plentiful paved parking, and nicely landscaped. Property in a highly visible location and has pylon signage. Most recently used as a dental office, but many other uses possible.

#### PROPERTY HIGHLIGHTS

- · Beautifully Constructed Multi-Tenant Office Building
- Just North of New Walmart on Heavily Traveled Lima Road
- Pylon Signage Available
- Currently Configured for Medical Office

# **ADDITIONAL PHOTOS**

DIANA PARENT, CCIM

O: 260.489.8500 diana.parent@svn.com