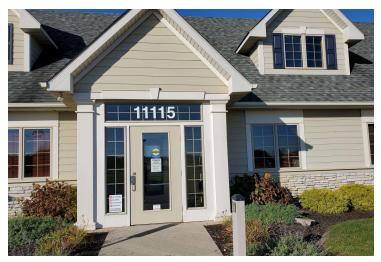

# 11115 Lima Road, Fort Wayne, IN 46818

# 11115 LIMA ROAD

Fort Wayne, IN 46818

#### PROPERTY DESCRIPTION

Open to offers. Beautiful, multi-tenant office building constructed in 2004, has two floors, fully equipped kitchen, and is in excellent condition. Plentiful paved parking, and nicely landscaped. Property in a highly visible location and has pylon signage. Most recently used as a dental office, but many other uses possible.

#### PROPERTY HIGHLIGHTS

- · Beautifully Constructed Multi-Tenant Office Building
- Just North of New Walmart on Heavily Traveled Lima Road
- Pylon Signage Available
- Currently Configured for Medical Office