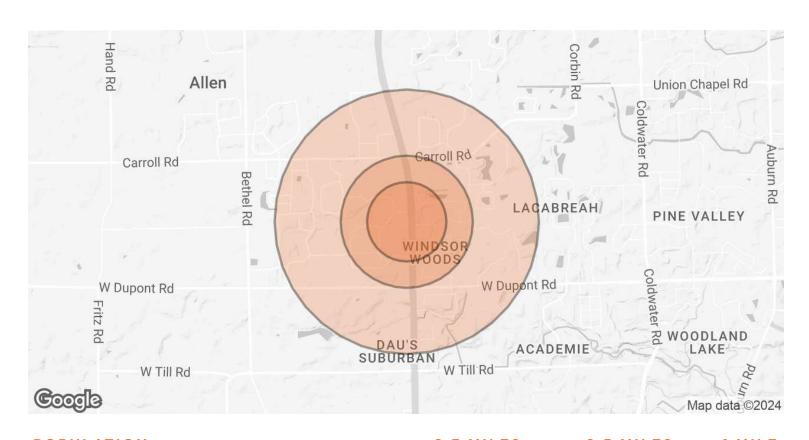

### **DEMOGRAPHICS MAP & REPORT**

| POPULATION           | 0.3 MILES | 0.5 MILES | 1 MILE |
|----------------------|-----------|-----------|--------|
| TOTAL POPULATION     | 619       | 2,328     | 7,208  |
| AVERAGE AGE          | 37        | 37        | 37     |
| AVERAGE AGE (MALE)   | 36        | 36        | 36     |
| AVERAGE AGE (FEMALE) | 37        | 37        | 37     |
| HOUSEHOLDS & INCOME  | 0.3 MILES | 0.5 MILES | 1 MILE |
| TOTAL HOUSEHOLDS     | 201       | 757       | 2,424  |
|                      |           |           | _      |

| # OF PERSONS PER HH | 3.1       | 3.1       | 3         |
|---------------------|-----------|-----------|-----------|
| AVERAGE HH INCOME   | \$123,771 | \$124,086 | \$121,863 |
| AVERAGE HOUSE VALUE | \$291,539 | \$294,832 | \$284,988 |

Demographics data derived from AlphaMap