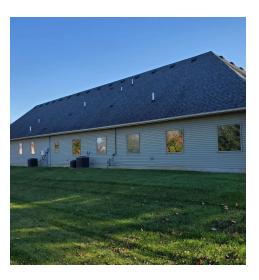

#### PROPERTY DESCRIPTION

Open to offers. Beautiful, multi-tenant office building constructed in 2004, has two floors, fully equipped kitchen, and is in excellent condition. Plentiful paved parking, and nicely landscaped. Property in a highly visible location and has pylon signage. Most recently used as a dental office, but many other uses possible.

#### PROPERTY HIGHLIGHTS

- · Beautifully Constructed Multi-Tenant Office Building
- Just North of New Walmart on Heavily Traveled Lima Road
- Pylon Signage Available
- Currently Configured for Medical Office

# **ADDITIONAL PHOTOS**

DIANA PARENT, CCIM

O: 260.489.8500 diana.parent@svn.com