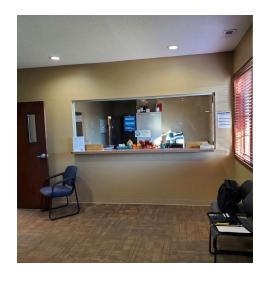

#### PROPERTY DESCRIPTION

Open to offers. Beautiful, multi-tenant office building constructed in 2004, has two floors, fully equipped kitchen, and is in excellent condition. Plentiful paved parking, and nicely landscaped. Property in a highly visible location and has pylon signage. Most recently used as a dental office, but many other uses possible.

#### PROPERTY HIGHLIGHTS

- · Beautifully Constructed Multi-Tenant Office Building
- Just North of New Walmart on Heavily Traveled Lima Road
- Pylon Signage Available
- Currently Configured for Medical Office

# **ADDITIONAL PHOTOS**

DIANA PARENT, CCIM

O: 260.489.8500 diana.parent@svn.com