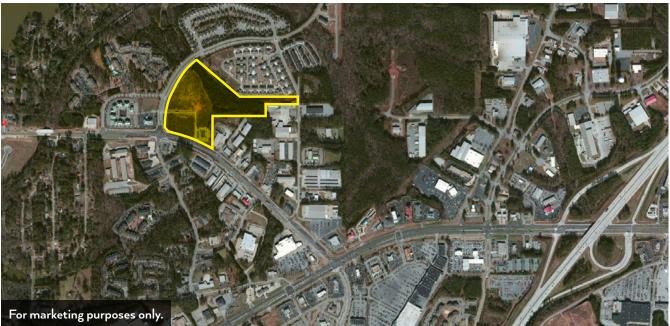

## North Bay Avalon Property

Intersection of Millard Farmer Industrial Boulevard and Calumet Parkway Newnan, Georgia 30263

## **Property Highlights**

- For purchase
- Tract 1 (corner lot) is 3.00 acres, list price \$2,000,000
- Tract 2 (large lot) is 18.56 acres, list price \*\*\*\*\*SOLD\*\*\*\*\*
- Located 25 minutes south of Hartsfield-Jackson Airport in Newnan, Coweta County, Georgia
- Intersection of Millard Farmer Industrial Boulevard and Calumet Parkway
- One mile away from Ashley Park Shopping Center