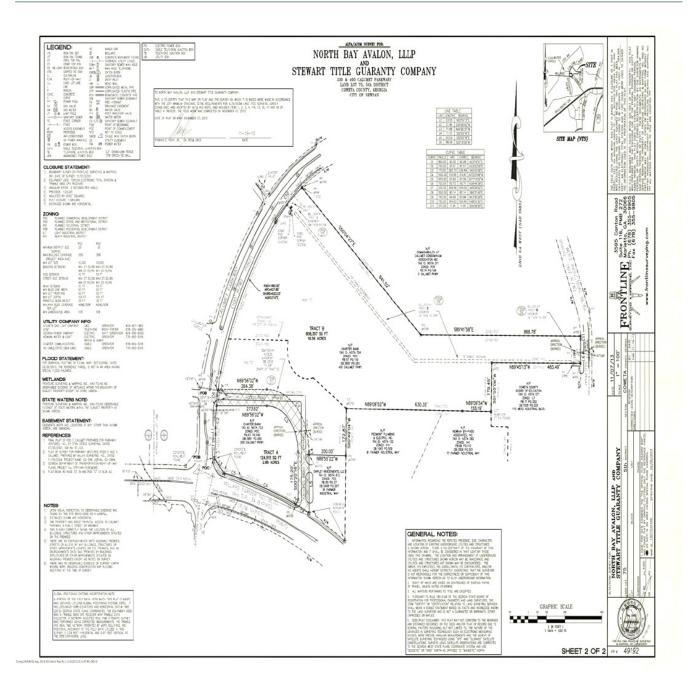

## North Bay Avalon Property

Intersection of Millard Farmer Industrial Boulevard and Calumet Parkway Newnan, Georgia 30263

## **Property Highlights**

- For purchase
- Tract 1 (corner lot) is 3.00 acres, list price \$2,000,000
- Tract 2 (large lot) is 18.56 acres, list price \*\*\*\*\*SOLD\*\*\*\*\*
- Located 25 minutes south of Hartsfield-Jackson Airport in Newnan, Coweta County, Georgia
- Intersection of Millard Farmer Industrial Boulevard and Calumet Parkway
- One mile away from Ashley Park Shopping Center