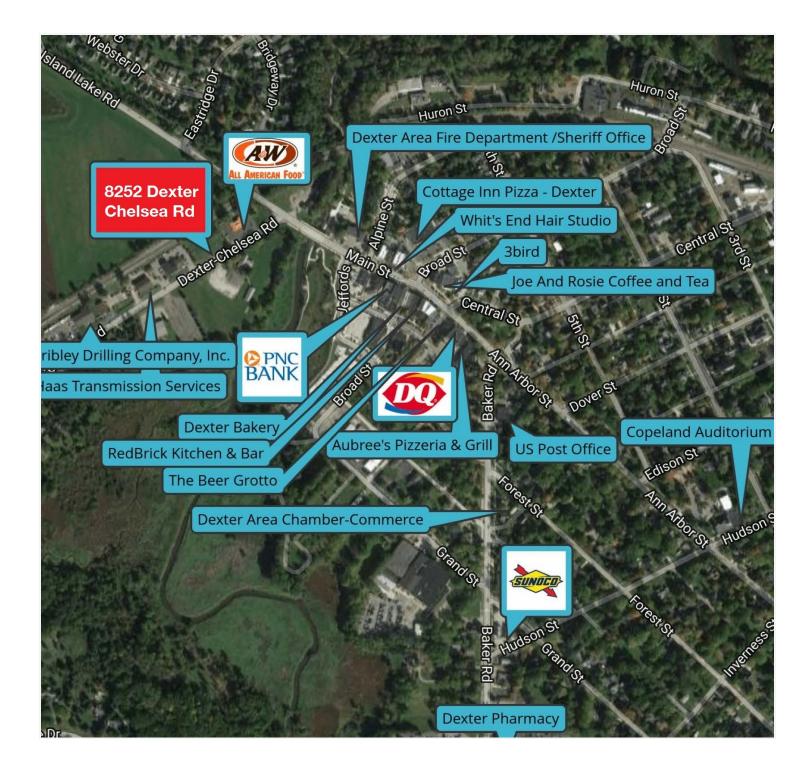

#### **PROPERTY HIGHLIGHTS**

• Build to Suit

Zoning:

- First floor retail commercial or office
- Location offers great addition to the downtown businesses and retail, all within walking distance

- High traffic section of Dexter-Chelsea Road
- Adjacent to A & W
- Easy access to I-94 via Baker Road