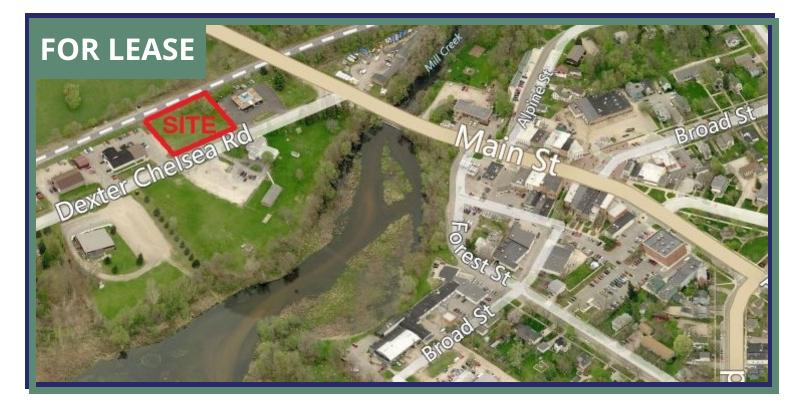

### 8252 DEXTER-CHELSEA, DEXTER, MI 48130

## **SUMMARY** Lease Rate: Available SF: Lot Size:

\$15.00/SF Gross 4,200 SF 0.72 Acres C-2

#### **PROPERTY HIGHLIGHTS**

• Build to Suit

Zoning:

- First floor retail commercial or office
- Location offers great addition to the downtown businesses and retail, all within walking distance

- High traffic section of Dexter-Chelsea Road
- Adjacent to A & W
- Easy access to I-94 via Baker Road