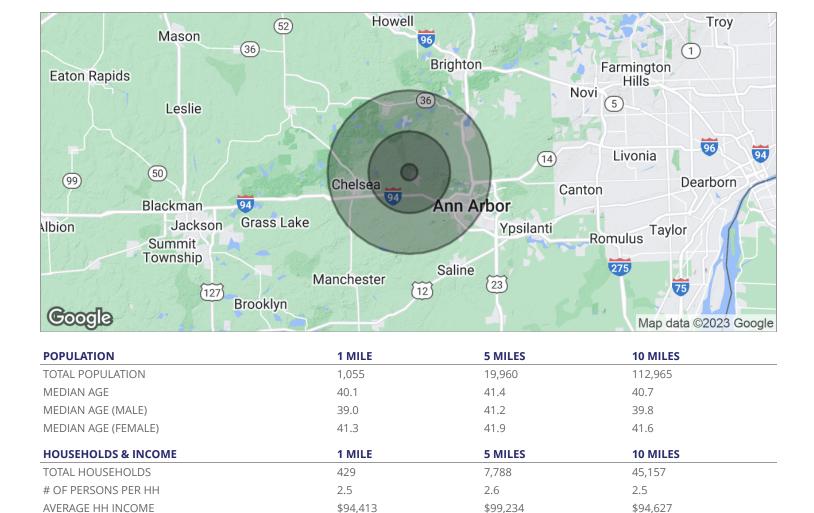

### 8252 DEXTER-CHELSEA, DEXTER, MI 48130

ſ

Swis

\* Demographic data derived from 2020 ACS - US Census

## 8252 DEXTER-CHELSEA, DEXTER, MI 48130

|                      | 1 MILE    | 5 MILES   | 10 MILES  |
|----------------------|-----------|-----------|-----------|
| Total households     | 429       | 7,788     | 45,157    |
| Total persons per hh | 2.5       | 2.6       | 2.5       |
| Average hh income    | \$94,413  | \$99,234  | \$94,627  |
| Average house value  | \$289,952 | \$334,089 | \$306,250 |

|                     | 1 MILE | 5 MILES | 10 MILES |
|---------------------|--------|---------|----------|
| Total population    | 1,055  | 19,960  | 112,965  |
| Median age          | 40.1   | 41.4    | 40.7     |
| Median age (male)   | 39.0   | 41.2    | 39.8     |
| Median age (female) | 41.3   | 41.9    | 41.6     |

\* Demographic data derived from 2020 ACS - US Census