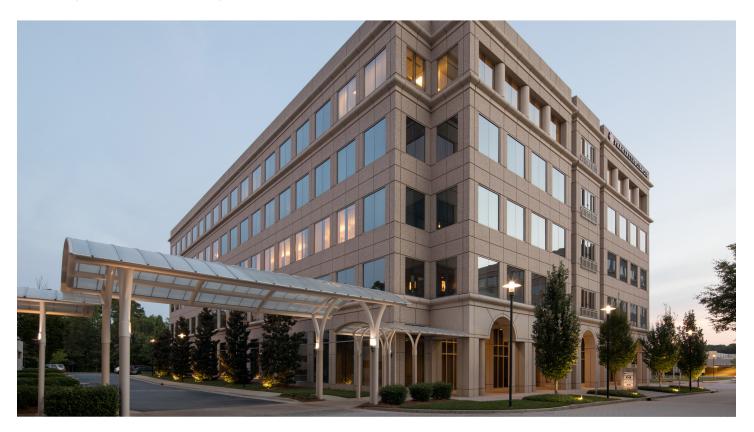

## **GLENLAKE SIX**

GlenLake | 4130 ParkLake Avenue | Raleigh

## **BUILDING SPECIFICATIONS**

| Square Footage     | 122,481 SF |
|--------------------|------------|
| No. of Floors      | 5          |
| Typical Floor Size | 24,496 SF  |
| Total Parking      | 3.6/1,000  |