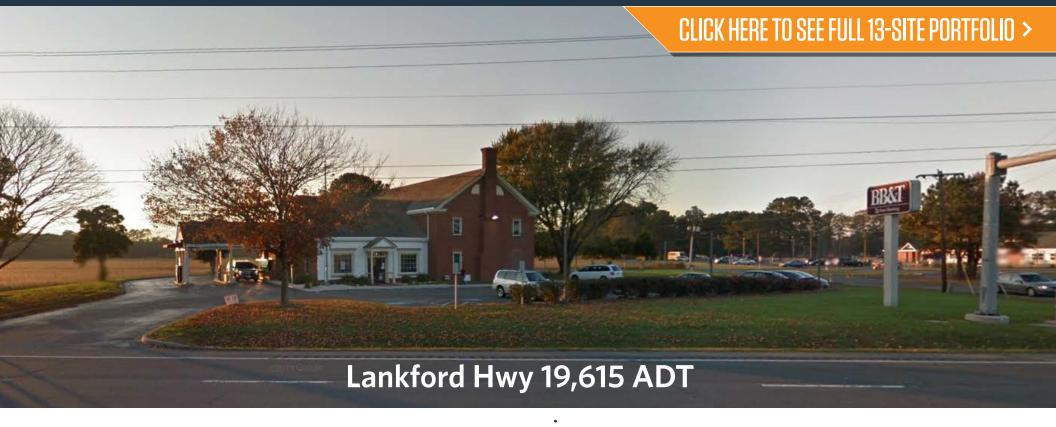

# Inb 13350 LANKFORD HWY MAPPSVILLE, VA 23359, ACCOMACK COUNTY



### JOIN THESE RETAILERS















Kegotank Elementary School

### FORMER BANK BRANCH AVAILABLE

Building Size: 4,380 SF street level with drive thru

2nd Floor: 2,364 SF

• Land Area: 1.37 acres at traffic signal

• Large free standing pylon sign

Approximately 33 parking spaces

Adjacent to Kegotank Elementary School (530 Students)

• Asking Price: \$495,000

### MATT SKALET mskalet@klnb.com | 202-420-7775

## 13350 LANKFORD HWY

MAPPSVILLE, VA 23359, ACCOMACK COUNTY



### DEMOGRAPHICS | 2023:

DRIVE TIME

| 10-MIN                 | 15-MIN             | 20-MIN   | 25-MIN   |
|------------------------|--------------------|----------|----------|
| Population<br>4,530    | 10,800             | 15,240   | 27,351   |
| Daytime Pop<br>1,974   | oulation<br>10,224 | 16,884   | 13,402