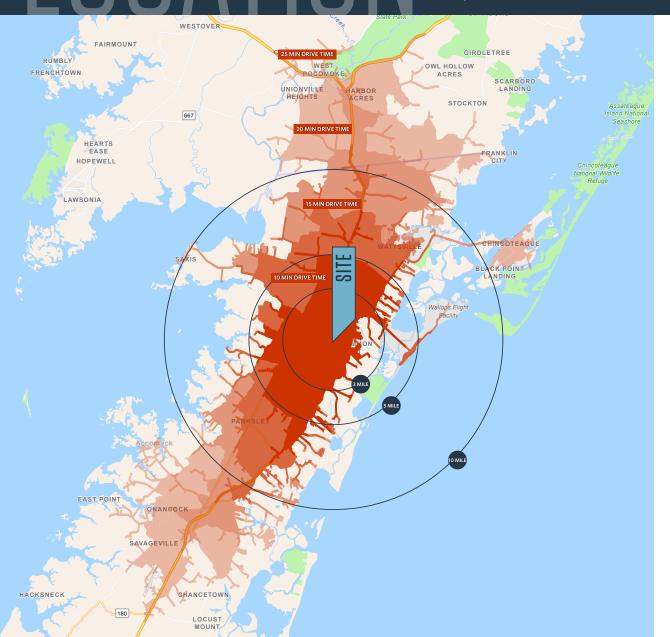

### DEMOGRAPHICS | 2023:

DRIVE TIME

| 10-MIN                 | 15-MIN             | 20-MIN   | 25-MIN   |
|------------------------|--------------------|----------|----------|
| Population<br>4,530    | 10,800             | 15,240   | 27,351   |
| Daytime Pop<br>1,974   | oulation<br>10,224 | 16,884   | 13,402   |
| Households<br>1,757    | 4,250              | 6,120    | 11,519   |
| Average HH<br>\$70,112 | Income<br>\$63,944 | \$64,722 | \$70,108 |