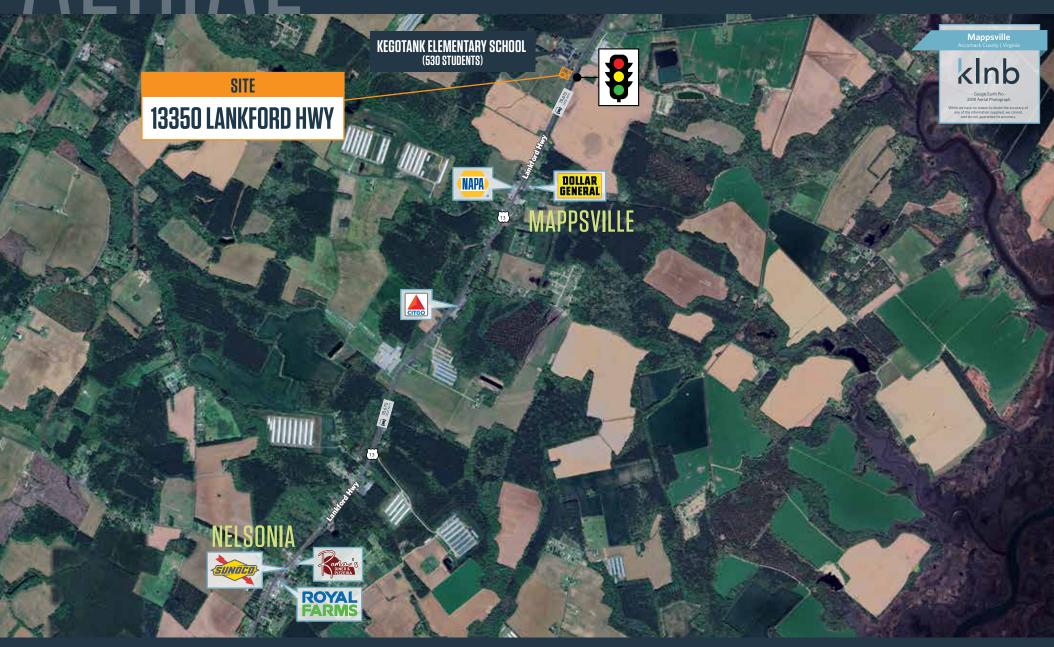

### JOIN THESE RETAILERS

Kegotank Elementary School

Adjacent to Kegotank Elementary School (530 Students)

• Asking Price: \$495,000