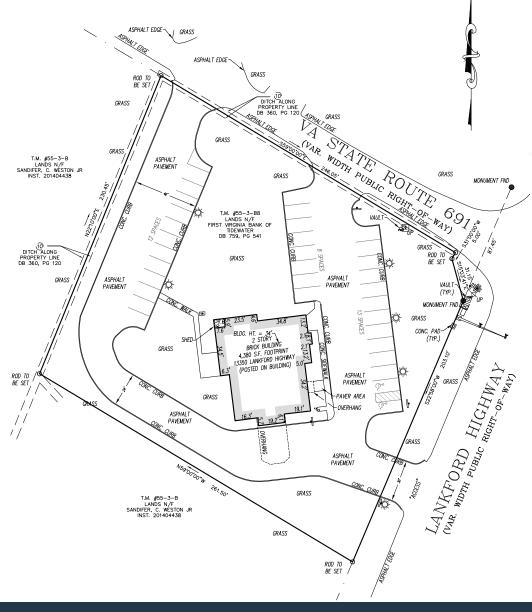

| 15-MIN             | 20-MIN   | 25-MIN   |
|------------------------|--------------------|----------|----------|
| Population<br>4,530    | 10,800             | 15,240   | 27,351   |
| Daytime Pop<br>1,974   | oulation<br>10,224 | 16,884   | 13,402   |
| Households<br>1,757    | 4,250              | 6,120    | 11,519   |
| Average HH<br>\$70,112 | Income<br>\$63,944 | \$64,722 | \$70,108 |

### TRAFFIC COUNTS | 2022:

Lankford Hwy 19,615 ADT Groton Rd 650 ADT





## 13350 LANKFORD HWY MAPPSVILLE, VA 23359, ACCOMACK COUNTY



**MATT SKALET** 

mskalet@klnb.com | 202-420-7775

**BEN BECKER** 

bbecker@klnb.com | 202-420-7773

RYAN SCHMITZ

rschmitz@klnb.com | 202-602-1743



# SURVEY

## 13350 LANKFORD HWY

MAPPSVILLE, VA 23359, ACCOMACK COUNTY

### **CLICK HERE TO DOWNLOAD SURVEY**







### FOR MORE INFORMATION, PLEASE CONTACT:

### **MATT SKALET**

mskalet@klnb.com 202-420-7775

### **BEN BECKER**

bbecker@klnb.com 202-420-7773

### RYAN SCHMITZ

rschmitz@klnb.com 202-602-1743

1130 Connecticut Ave, NW, Suite 600, Washington, DC 20036

### kinb.com





linkedin.com/company/klnb



facebook.com/KLNBCRE

**CLICK TO VIEW PROPERTY WEBSITE** 

While we have no reason to doubt the accuracy of any of the information supplied, we cannot, and do not, guarantee its accuracy. All information should be independently verified prior to a purchase or lease of the property. We are not responsible for errors, omissions, misuse, or misinterpretation of information contained herein and make no warranty of any kind, express or implied, with respect to the property or any other matter