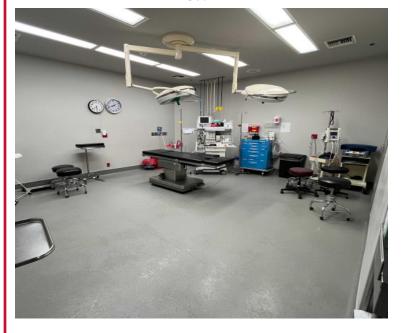

# **Surgical Center Space**

- 4 Operating Rooms (OR.)
- 1 Business Office
- Reception and Lobby
- Pre-Op Space
- Recovery Room
- Staff Lounge
- Officer and Doctor Offices