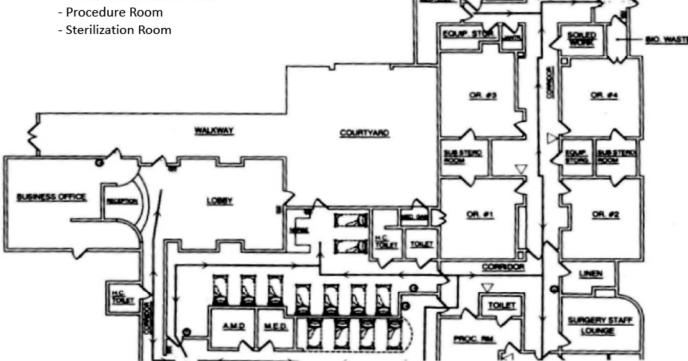

## 8327 Reseda Blvd. | Floor Plans

1st Floor 9,700 sq. ft.

# **Surgical Center Space**

- 4 Operating Rooms (OR.)
- 1 Business Office
- Reception and Lobby
- Pre-Op Space
- Recovery Room
- Staff Lounge
- Officer and Doctor Offices

## **Recovery Room**

Reception Pre Op

The information contained herein is deemed reliable, but cannot be guaranteed by Medical Asset Management and is subject to change.

### Staff Lounge

OR 2 OR 4

The information contained herein is deemed reliable, but cannot be guaranteed by Medical Asset Management and is subject to change.