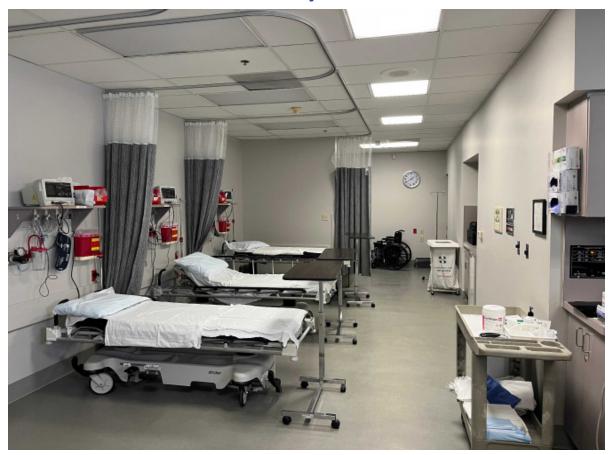

# **Surgical Center Space**

- 4 Operating Rooms (OR.)
- 1 Business Office
- Reception and Lobby
- Pre-Op Space
- Recovery Room
- Staff Lounge
- Officer and Doctor Offices

## **Recovery Room**

Reception Pre Op

The information contained herein is deemed reliable, but cannot be guaranteed by Medical Asset Management and is subject to change.