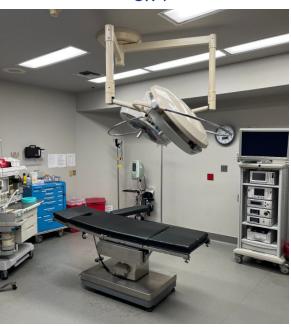

# **Surgical Center Space**

- 4 Operating Rooms (OR.)
- 1 Business Office
- Reception and Lobby
- Pre-Op Space
- Recovery Room
- Staff Lounge
- Officer and Doctor Offices