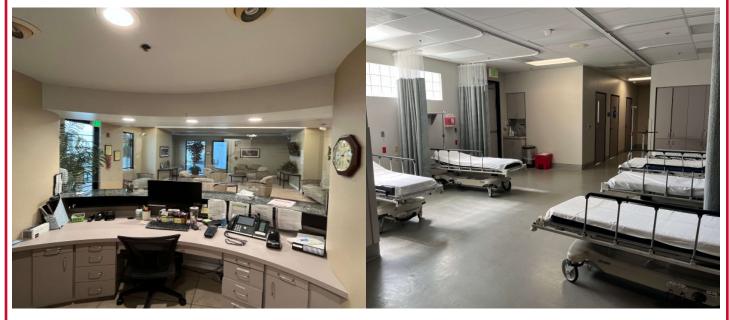

# **Surgical Center Space**

- 4 Operating Rooms (OR.)
- 1 Business Office
- Reception and Lobby
- Pre-Op Space
- Recovery Room
- Staff Lounge
- Officer and Doctor Offices

### Staff Lounge

OR 2 OR 4

The information contained herein is deemed reliable, but cannot be guaranteed by Medical Asset Management and is subject to change.