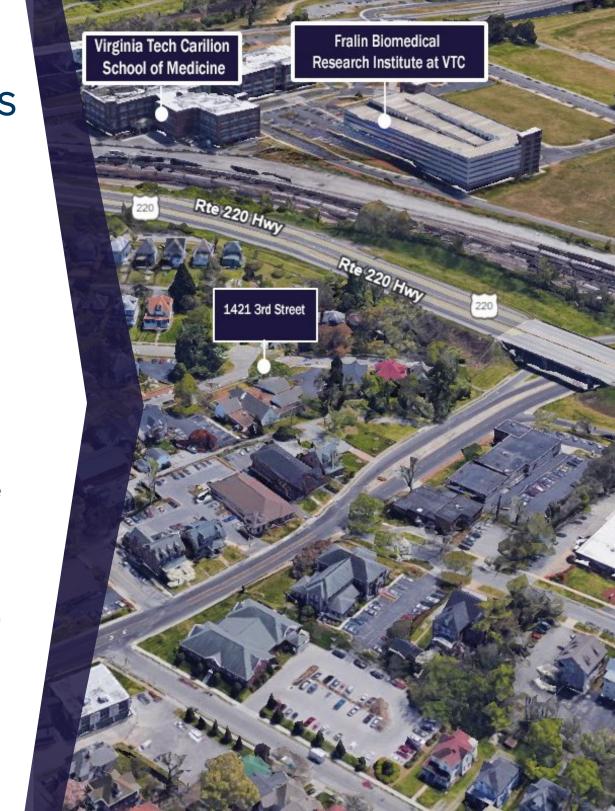

### 1421 3rd Street

This property is located near the Fralin Biomedical Research Institute at VTC (Virginia Tech Carilion). This office facility is perfectly situated along the innovation corridor, where groundbreaking research and innovations in neuroscience, cancer, and cardiovascular research are taking place. This is a great building featuring large reception area with plenty of natural light, private offices, exam rooms, gym space and a pool. Ideal for education, medical, and office use.

# 1421 3<sup>RD</sup> STREET NEAR THE INNOVATION CORRIDOR