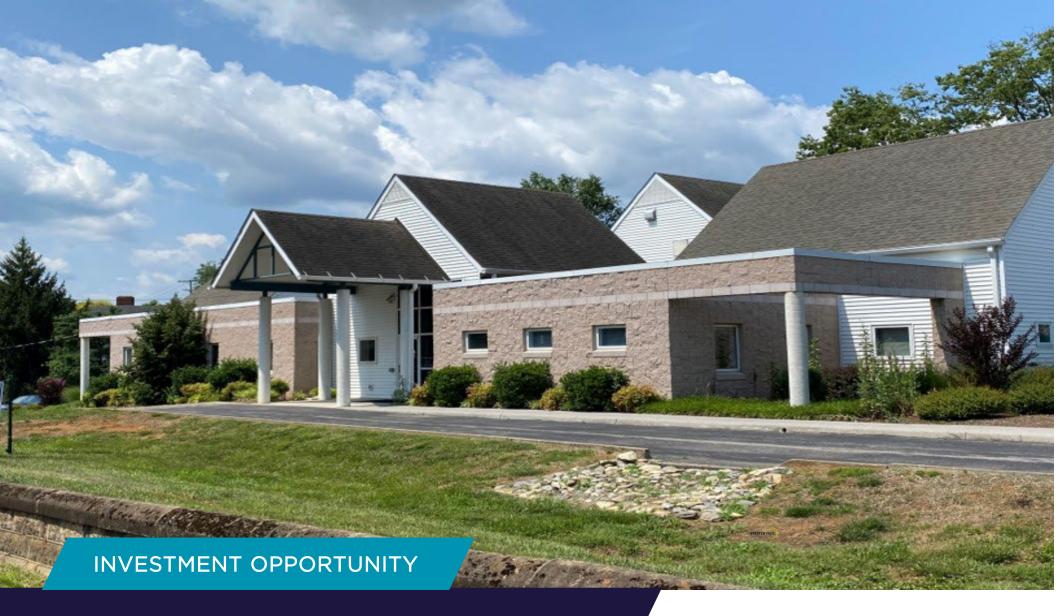

## **1421 THIRD STREET**

Roanoke, Virginia 24016

### 1421 3rd Street

This property is located near the Fralin Biomedical Research Institute at VTC (Virginia Tech Carilion). This office facility is perfectly situated along the innovation corridor, where groundbreaking research and innovations in neuroscience, cancer, and cardiovascular research are taking place. This is a great building featuring large reception area with plenty of natural light, private offices, exam rooms, gym space and a pool. Ideal for education, medical, and office use.

## FOR SALE PROPERTY HIGHLIGHTS

- 9,851 SF Modern Construction Property with Ample Parking
- Ideal location for a medical office, physical therapy, education, or traditional office
- Great neighborhood location in Old Southwest
- Near the Innovation Corridor, Carilion Clinic, Virginia Tech Carilion School of Medicine, and major cluster of medical and office uses
- Currently features offices, gym/training areas, great reception area, drive-through drop off zone, and indoor pool (can be easily filled in)
- Call Agent for Sales Price