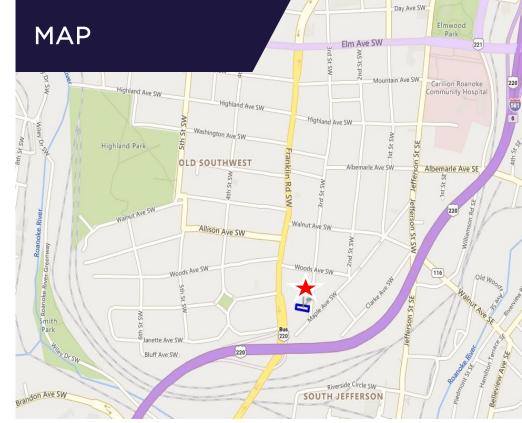

### 1421 3rd Street

This property is located near the Fralin Biomedical Research Institute at VTC (Virginia Tech Carilion). This office facility is perfectly situated along the innovation corridor, where groundbreaking research and innovations in neuroscience, cancer, and cardiovascular research are taking place. This is a great building featuring large reception area with plenty of natural light, private offices, exam rooms, gym space and a pool. Ideal for education, medical, and office use.

# 1421 3<sup>RD</sup> STREET NEAR THE INNOVATION CORRIDOR