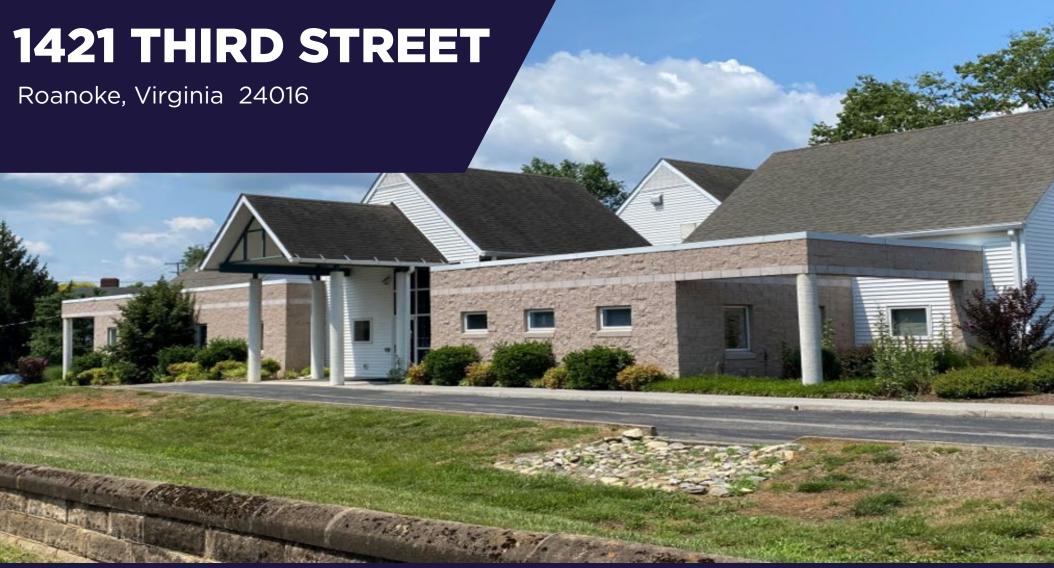

## **1421 THIRD STREET**

Roanoke, Virginia 24016

### 1421 3rd Street

This property is located near the Fralin Biomedical Research Institute at VTC (Virginia Tech Carilion). This office facility is perfectly situated along the innovation corridor, where groundbreaking research and innovations in neuroscience, cancer, and cardiovascular research are taking place. This is a great building featuring large reception area with plenty of natural light, private offices, exam rooms, gym space and a pool. Ideal for education, medical, and office use.

## FOR SALE PROPERTY HIGHLIGHTS

- 9,851 SF Modern Construction Property with Ample Parking
- Ideal location for a medical office, physical therapy, education, or traditional office
- Great neighborhood location in Old Southwest
- Near the Innovation Corridor, Carilion Clinic, Virginia Tech Carilion School of Medicine, and major cluster of medical and office uses
- Currently features offices, gym/training areas, great reception area, drive-through drop off zone, and indoor pool (can be easily filled in)
- Call Agent for Sales Price