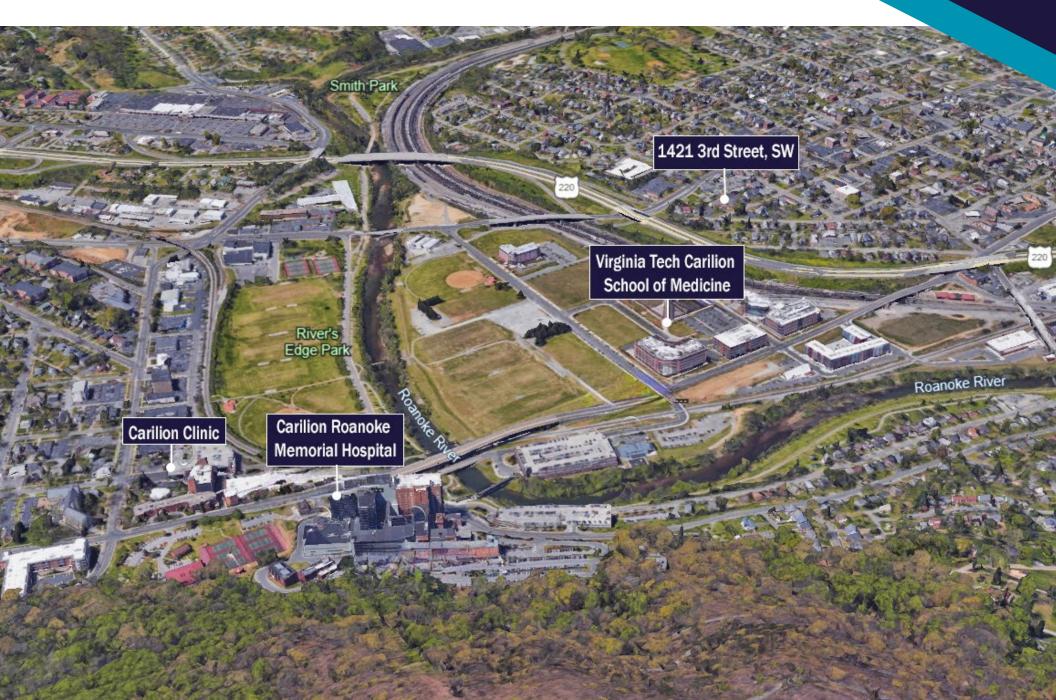

# LOCATION, (?) (?) (?) LOCATION, LOCATION

### 1421 3rd Street

This property is located near the Fralin Biomedical Research Institute at VTC (Virginia Tech Carilion). This office facility is perfectly situated along the innovation corridor, where groundbreaking research and innovations in neuroscience, cancer, and cardiovascular research are taking place. This is a great building featuring large reception area with plenty of natural light, private offices, exam rooms, gym space and a pool. Ideal for education, medical, and office use.

## FOR SALE PROPERTY HIGHLIGHTS

- 9,851 SF Modern Construction Property with Ample Parking
- Ideal location for a medical office, physical therapy, education, or traditional office
- Great neighborhood location in Old Southwest
- Near the Innovation Corridor, Carilion Clinic, Virginia Tech Carilion School of Medicine, and major cluster of medical and office uses
- Currently features offices, gym/training areas, great reception area, drive-through drop off zone, and indoor pool (can be easily filled in)
- Call Agent for Sales Price

# 1421 3<sup>RD</sup> STREET NEAR THE INNOVATION CORRIDOR