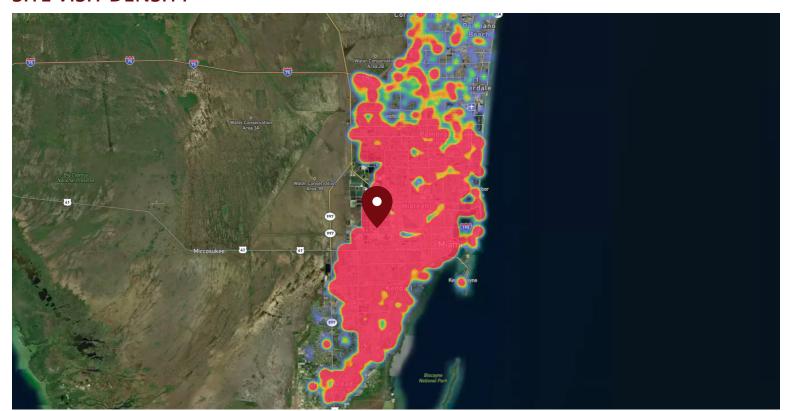

#### SITE VISIT DENSITY

Red, orange, and yellow colors represent the location of 60% of site visitors

Data provided by Placer Labs Inc. (www.placer.ai)