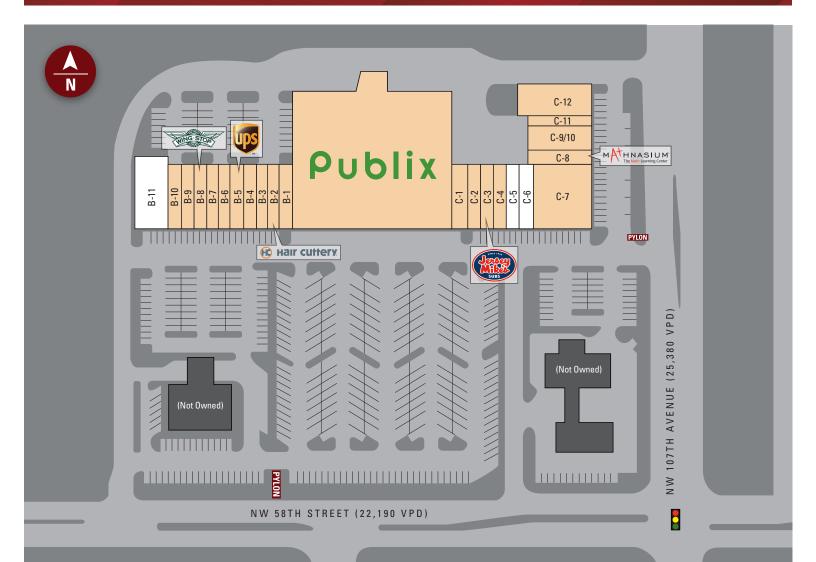

# Publix #0655 - Publix at Doral Isle

10755 NW 58th Street Doral, FL 33178 Lat 25.827, Long -80.371

| Suite | Tenant             | Size   |
|-------|--------------------|--------|
| ANC   | Publix             | 37,887 |
| B-1   | Nails              | 1,500  |
| B-2   | Hair Cuttery       | 1,125  |
| B-3   | DDS                | 1,125  |
| B-4   | Latina Restaurant  | 1,500  |
| B-5   | The UPS Store      | 1,500  |
| B-6   | Estrella Insurance | 1,125  |
| B-7   | Liquor             | 1,125  |
| B-8   | Wingstop           | 1,500  |

| Suite | Tenant              | Size  |
|-------|---------------------|-------|
| B-9   | Donato Dry Cleaners | 1,125 |
| B-10  | La Fortuna Pizza    | 1,500 |
| B-11  | AVAILABLE           | 2,975 |
| C-1   | Cucayo              | 1,500 |
| C-2   | Chinese Takeout     | 1,125 |
| C-3   | Jersey Mike's       | 1,125 |
| C-4   | Snow Kool           | 1,125 |
| C-5   | AVAILABLE           | 1,125 |
| C-6   | AVAILABLE           | 1,875 |

| Suite  | Tenant            | Size   |
|--------|-------------------|--------|
| C-7    | HCA Medical       | 5,250  |
| C-8    | Mathnasium        | 1,500  |
| C-9/10 | Karate            | 2,250  |
| C-11   | Pediatric Dentist | 1,500  |
| C-12   | Daycare           | 2,975  |
|        | TOTAL 7           | 75,337 |