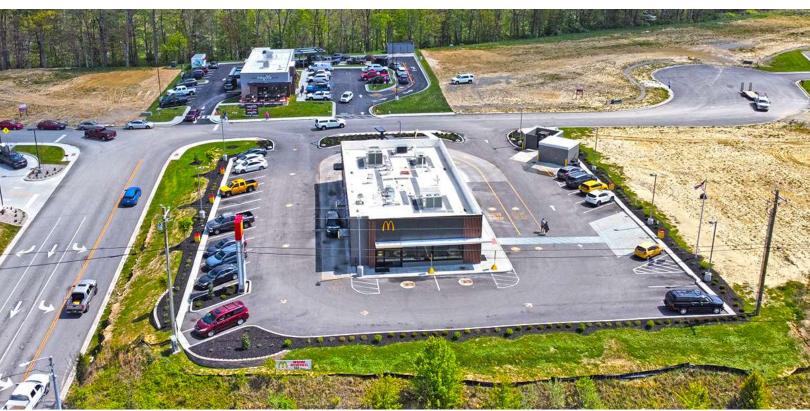

### **Property Highlights**

- Join Cattleman's Roadhouse, McDonald's, Huck's and Huey Magoo's Chicken Tenders
- · Take 5 Carwash coming soon!
- · High profile outlots available for ground lease
- · Interstate height pylon signage permitted
- Ideal location for restaurants, banks, hotels, retail and service providers
- Located at the intersection of Flemingsburg Road (KY 32) and I-64 at Exit 137
- Excellent visibility and access to I-64 with access via signalized intersection
- Area retailers include Walmart, Kroger, Lowes, Burkes Outlet, Starbucks, Cracker Barrel and Hardees
- Morehead serves as a regional economic hub servicing over 100,000 in healthcare, education and retail; Morehead State University is 4.5 miles away with enrollment of 10,000+ students and 419 employees; St. Claire Regional Medical Center is the second largest employer in the region over 1,300 staff members and 159 beds