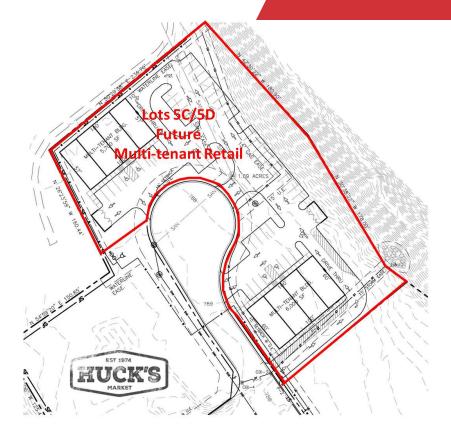

#### **Available Lots**

| Lot    | Size        | Lease Type   | Description    |
|--------|-------------|--------------|----------------|
| Lot 4  | 3.26 Acres  | Ground Lease | Can be divided |
| Lot 5A | 0.931 Acres | Ground Lease | -              |