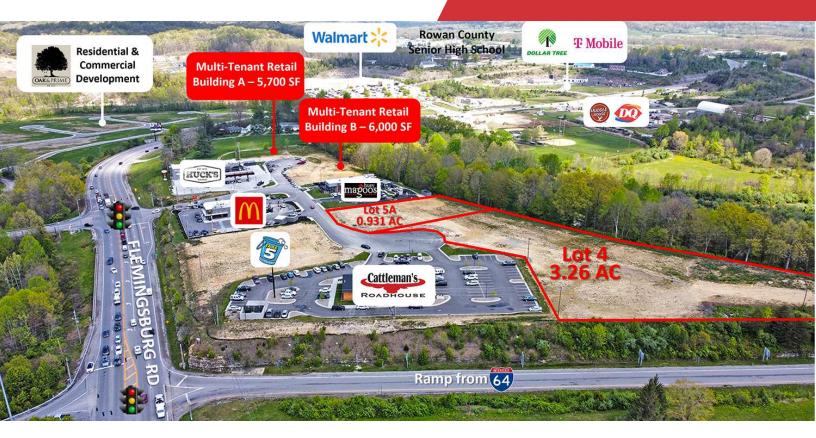

### New Retail Development

1710-1720 Flemingsburg Road (KY 32) Morehead, Kentucky 40351

### **Property Highlights**

- Join Cattleman's Roadhouse, McDonald's, Huck's and Huey Magoo's Chicken Tenders
- · Take 5 Carwash coming soon!
- · High profile outlots available for ground lease
- · Interstate height pylon signage permitted
- Ideal location for restaurants, banks, hotels, retail and service providers
- Located at the intersection of Flemingsburg Road (KY 32) and I-64 at Exit 137
- Excellent visibility and access to I-64 with access via signalized intersection
- Area retailers include Walmart, Kroger, Lowes, Burkes Outlet, Starbucks, Cracker Barrel and Hardees
- Morehead serves as a regional economic hub servicing over 100,000 in healthcare, education and retail; Morehead State University is 4.5 miles away with enrollment of 10,000+ students and 419 employees; St. Claire Regional Medical Center is the second largest employer in the region over 1,300 staff members and 159 beds

#### **Available Lots**

| Lot    | Size        | Lease Type   | Description    |
|--------|-------------|--------------|----------------|
| Lot 4  | 3.26 Acres  | Ground Lease | Can be divided |
| Lot 5A | 0.931 Acres | Ground Lease | -              |