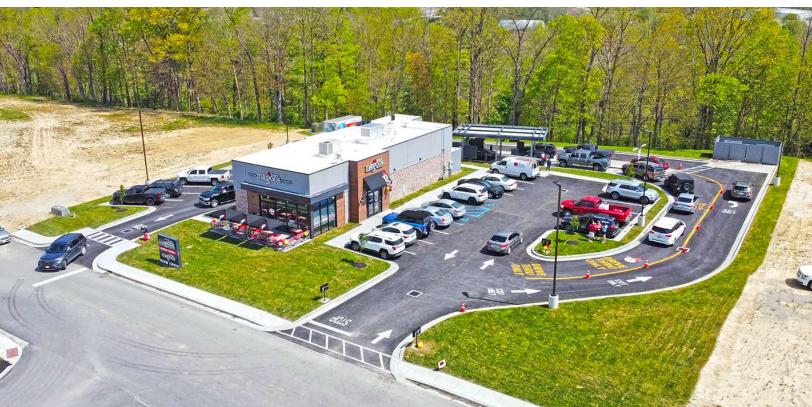

### New Retail Development

1710-1720 Flemingsburg Road (KY 32) Morehead, Kentucky 40351

### **Property Highlights**

- Join Cattleman's Roadhouse, McDonald's, Huck's and Huey Magoo's Chicken Tenders
- · Take 5 Carwash coming soon!
- · High profile outlots available for ground lease
- · Interstate height pylon signage permitted
- Ideal location for restaurants, banks, hotels, retail and service providers
- Located at the intersection of Flemingsburg Road (KY 32) and I-64 at Exit 137
- Excellent visibility and access to I-64 with access via signalized intersection
- Area retailers include Walmart, Kroger, Lowes, Burkes Outlet, Starbucks, Cracker Barrel and Hardees
- Morehead serves as a regional economic hub servicing over 100,000 in healthcare, education and retail; Morehead State University is 4.5 miles away with enrollment of 10,000+ students and 419 employees; St. Claire Regional Medical Center is the second largest employer in the region over 1,300 staff members and 159 beds