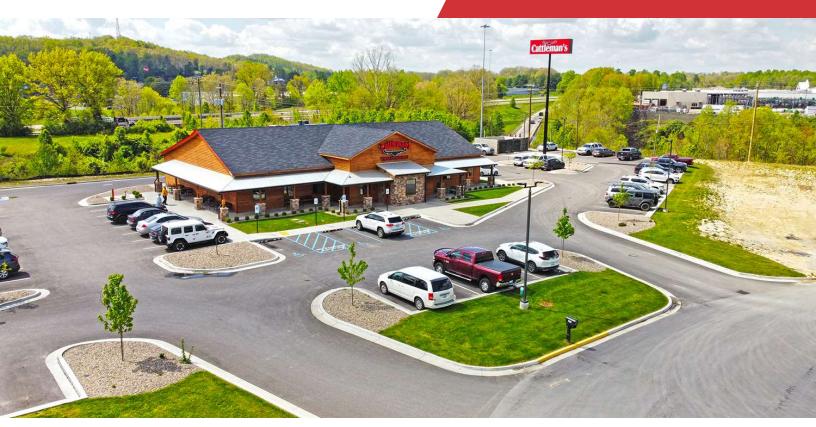

### **Property Highlights**

- Join Cattleman's Roadhouse, McDonald's, Huck's and Huey Magoo's Chicken Tenders
- · Take 5 Carwash coming soon!
- · High profile outlots available for ground lease
- · Interstate height pylon signage permitted
- Ideal location for restaurants, banks, hotels, retail and service providers
- Located at the intersection of Flemingsburg Road (KY 32) and I-64 at Exit 137
- Excellent visibility and access to I-64 with access via signalized intersection
- Area retailers include Walmart, Kroger, Lowes, Burkes Outlet, Starbucks, Cracker Barrel and Hardees
- Morehead serves as a regional economic hub servicing over 100,000 in healthcare, education and retail; Morehead State University is 4.5 miles away with enrollment of 10,000+ students and 419 employees; St. Claire Regional Medical Center is the second largest employer in the region over 1,300 staff members and 159 beds