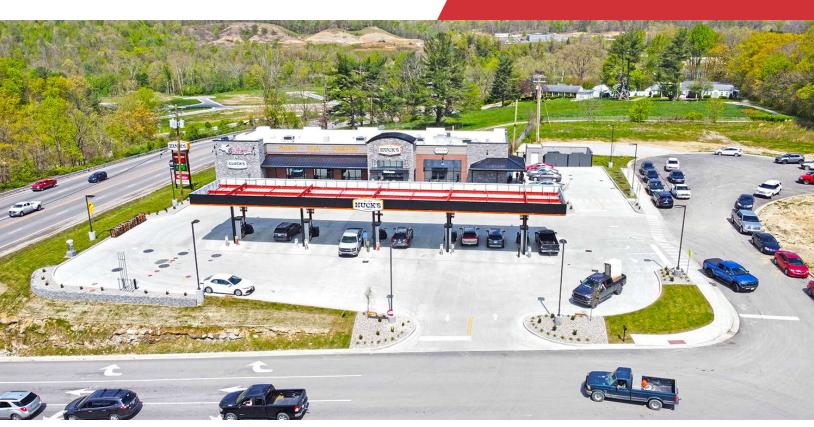

### **Property Highlights**

- Join Cattleman's Roadhouse, McDonald's, Huck's and Huey Magoo's Chicken Tenders
- · Take 5 Carwash coming soon!
- · High profile outlots available for ground lease
- · Interstate height pylon signage permitted
- Ideal location for restaurants, banks, hotels, retail and service providers
- Located at the intersection of Flemingsburg Road (KY 32) and I-64 at Exit 137
- Excellent visibility and access to I-64 with access via signalized intersection
- Area retailers include Walmart, Kroger, Lowes, Burkes Outlet, Starbucks, Cracker Barrel and Hardees
- Morehead serves as a regional economic hub servicing over 100,000 in healthcare, education and retail; Morehead State University is 4.5 miles away with enrollment of 10,000+ students and 419 employees; St. Claire Regional Medical Center is the second largest employer in the region over 1,300 staff members and 159 beds