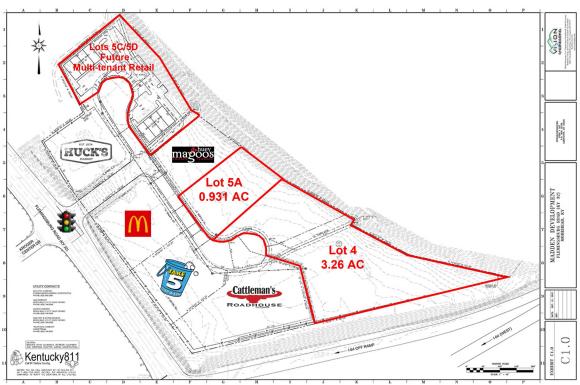

### **Property Highlights**

- Join Cattleman's Roadhouse, McDonald's, Huck's and Huey Magoo's Chicken Tenders
- · Take 5 Carwash coming soon!
- · High profile outlots available for ground lease
- · Interstate height pylon signage permitted
- Ideal location for restaurants, banks, hotels, retail and service providers
- Located at the intersection of Flemingsburg Road (KY 32) and I-64 at Exit 137
- Excellent visibility and access to I-64 with access via signalized intersection
- Area retailers include Walmart, Kroger, Lowes, Burkes Outlet, Starbucks, Cracker Barrel and Hardees
- Morehead serves as a regional economic hub servicing over 100,000 in healthcare, education and retail; Morehead State University is 4.5 miles away with enrollment of 10,000+ students and 419 employees; St. Claire Regional Medical Center is the second largest employer in the region over 1,300 staff members and 159 beds

#### **Available Lots**

| Lot    | Size        | Lease Type   | Description    |
|--------|-------------|--------------|----------------|
| Lot 4  | 3.26 Acres  | Ground Lease | Can be divided |
| Lot 5A | 0.931 Acres | Ground Lease | -              |