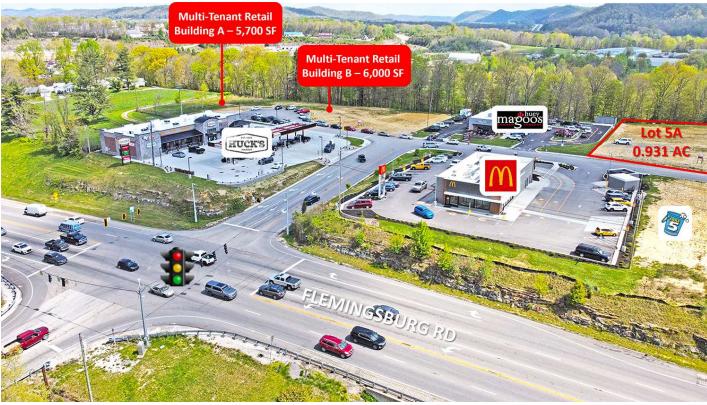

### New Retail Development

1710-1720 Flemingsburg Road (KY 32) Morehead, Kentucky 40351

### **Property Highlights**

- Join Cattleman's Roadhouse, McDonald's, Huck's and Huey Magoo's Chicken Tenders
- · Take 5 Carwash coming soon!
- · High profile outlots available for ground lease
- · Interstate height pylon signage permitted
- Ideal location for restaurants, banks, hotels, retail and service providers
- Located at the intersection of Flemingsburg Road (KY 32) and I-64 at Exit 137
- Excellent visibility and access to I-64 with access via signalized intersection
- Area retailers include Walmart, Kroger, Lowes, Burkes Outlet, Starbucks, Cracker Barrel and Hardees
- Morehead serves as a regional economic hub servicing over 100,000 in healthcare, education and retail; Morehead State University is 4.5 miles away with enrollment of 10,000+ students and 419 employees; St. Claire Regional Medical Center is the second largest employer in the region over 1,300 staff members and 159 beds

#### **Available Lots**

| Lot    | Size        | Lease Type   | Description    |
|--------|-------------|--------------|----------------|
| Lot 4  | 3.26 Acres  | Ground Lease | Can be divided |
| Lot 5A | 0.931 Acres | Ground Lease | -              |