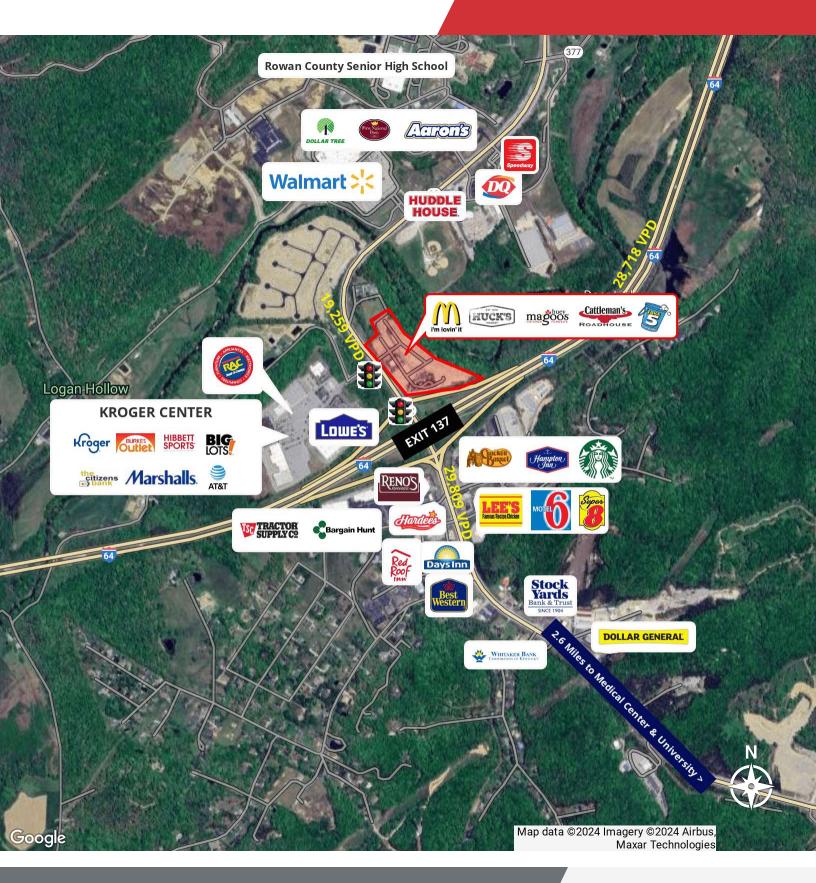

### **Property Highlights**

- Join Cattleman's Roadhouse, McDonald's, Huck's and Huey Magoo's Chicken Tenders
- · Take 5 Carwash coming soon!
- · High profile outlots available for ground lease
- · Interstate height pylon signage permitted
- Ideal location for restaurants, banks, hotels, retail and service providers
- Located at the intersection of Flemingsburg Road (KY 32) and I-64 at Exit 137
- Excellent visibility and access to I-64 with access via signalized intersection
- Area retailers include Walmart, Kroger, Lowes, Burkes Outlet, Starbucks, Cracker Barrel and Hardees
- Morehead serves as a regional economic hub servicing over 100,000 in healthcare, education and retail; Morehead State University is 4.5 miles away with enrollment of 10,000+ students and 419 employees; St. Claire Regional Medical Center is the second largest employer in the region over 1,300 staff members and 159 beds