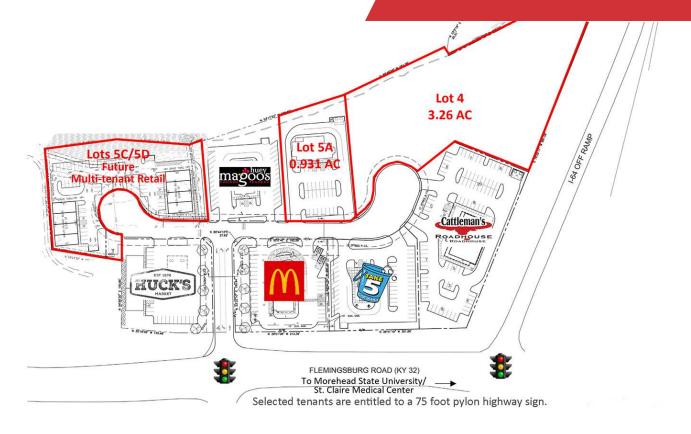

### **Property Highlights**

- Join Cattleman's Roadhouse, McDonald's, Huck's and Huey Magoo's Chicken Tenders
- · Take 5 Carwash coming soon!
- · High profile outlots available for ground lease
- · Interstate height pylon signage permitted
- Ideal location for restaurants, banks, hotels, retail and service providers
- Located at the intersection of Flemingsburg Road (KY 32) and I-64 at Exit 137
- Excellent visibility and access to I-64 with access via signalized intersection
- Area retailers include Walmart, Kroger, Lowes, Burkes Outlet, Starbucks, Cracker Barrel and Hardees
- Morehead serves as a regional economic hub servicing over 100,000 in healthcare, education and retail; Morehead State University is 4.5 miles away with enrollment of 10,000+ students and 419 employees; St. Claire Regional Medical Center is the second largest employer in the region over 1,300 staff members and 159 beds

#### **Available Lots**

| Lot    | Size        | Lease Type   | Description    |
|--------|-------------|--------------|----------------|
| Lot 4  | 3.26 Acres  | Ground Lease | Can be divided |
| Lot 5A | 0.931 Acres | Ground Lease | -              |