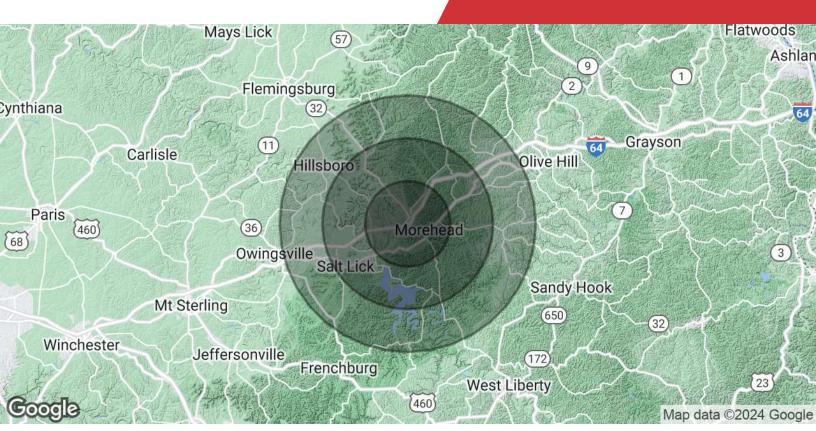

| Population Total Population          | <b>5 Miles</b> 17,843 | 10 Miles<br>26,582    | <b>15 Miles</b> 40,030 |
|--------------------------------------|-----------------------|-----------------------|------------------------|
| Average Age                          | 26.0                  | 27.2                  | 29.8                   |
| Average Age (Male)                   | 25.5                  | 26.5                  | 28.9                   |
| Average Age (Female)                 | 26.5                  | 28.0                  | 30.9                   |
|                                      |                       |                       |                        |
| Households & Income                  | 5 Miles               | 10 Miles              | 15 Miles               |
| Households & Income Total Households | <b>5 Miles</b> 6,452  | <b>10 Miles</b> 9,985 | <b>15 Miles</b> 15,265 |
|                                      |                       |                       |                        |
| Total Households                     | 6,452                 | 9,985                 | 15,265                 |

<sup>\*</sup> Demographic data derived from 2023 STDB