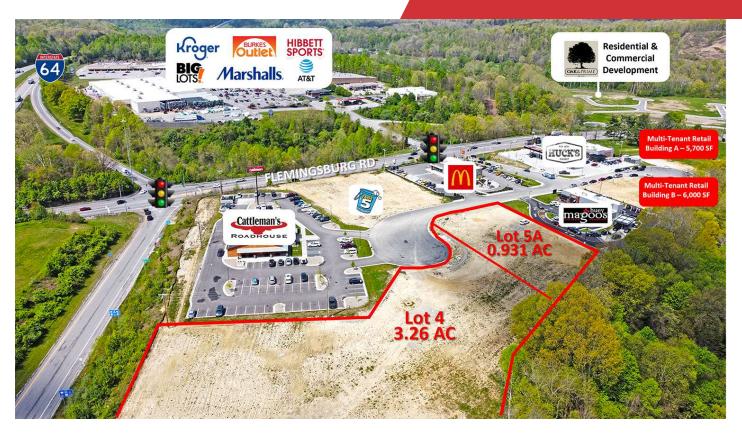

### New Retail Development

1710-1720 Flemingsburg Road (KY 32) Morehead, Kentucky 40351

### **Property Highlights**

- Join Cattleman's Roadhouse, McDonald's, Huck's and Huey Magoo's Chicken Tenders
- · Take 5 Carwash coming soon!
- · High profile outlots available for ground lease
- · Interstate height pylon signage permitted
- Ideal location for restaurants, banks, hotels, retail and service providers
- Located at the intersection of Flemingsburg Road (KY 32) and I-64 at Exit 137
- Excellent visibility and access to I-64 with access via signalized intersection
- Area retailers include Walmart, Kroger, Lowes, Burkes Outlet, Starbucks, Cracker Barrel and Hardees
- Morehead serves as a regional economic hub servicing over 100,000 in healthcare, education and retail; Morehead State University is 4.5 miles away with enrollment of 10,000+ students and 419 employees; St. Claire Regional Medical Center is the second largest employer in the region over 1,300 staff members and 159 beds

#### **Available Lots**

| Lot    | Size        | Lease Type   | Description    |
|--------|-------------|--------------|----------------|
| Lot 4  | 3.26 Acres  | Ground Lease | Can be divided |
| Lot 5A | 0.931 Acres | Ground Lease | -              |