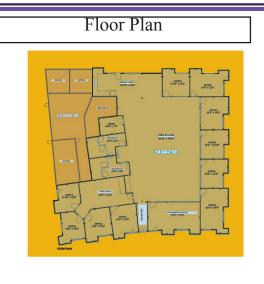

## For Sale: \$3,495,000.00

5,942 R.S.F. for sale. 11672 E. Shea Blvd. Scottsdale, AZ

APN: 217-29-840/841/842/843

Excelent self-standing building suitable for any owner user medical practice. Almost 6K sq. feet, it is perfect for almost any high use medical clinic. Situated off of 116 St. and Shea blvd., halfway between Shea medical center and the Mayo clinic, this building is ideal for any group of physicians.

## 

11672 E. Shea Blvd Scottsdale, AZ, 85295 Free Standing building.

In the Mountain Side Fitness Plaza. Off of 116th St. and Shea Blvd. With almost 6K in square footage, this space will be well suited to build out for a variety of medical uses. Perfect for your practice's new home.

APN: 217-29-840/841/842/843 Total 5,942 sq feet

**XCD Realty & Property Management** 