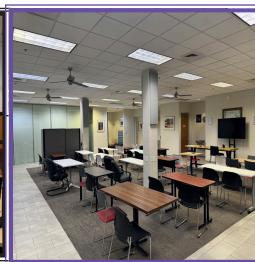

## For Sale: \$3,495,000.00

5,942 R.S.F. for sale. 11672 E. Shea Blvd. Scottsdale, AZ

APN: 217-29-840/841/842/843

Excelent self-standing building suitable for any owner user medical practice. Almost 6K sq. feet, it is perfect for almost any high use medical clinic. Situated off of 116 St. and Shea blvd., halfway between Shea medical center and the Mayo clinic, this building is ideal for any group of physicians.

## 

11672 E. Shea Blvd Scottsdale, AZ, 85295 Free Standing building.

In the Mountain Side Fitness Plaza. Off of 116th St. and Shea Blvd. With almost 6K in square footage, this space will be well suited to build out for a variety of medical uses. Perfect for your practice's new home.