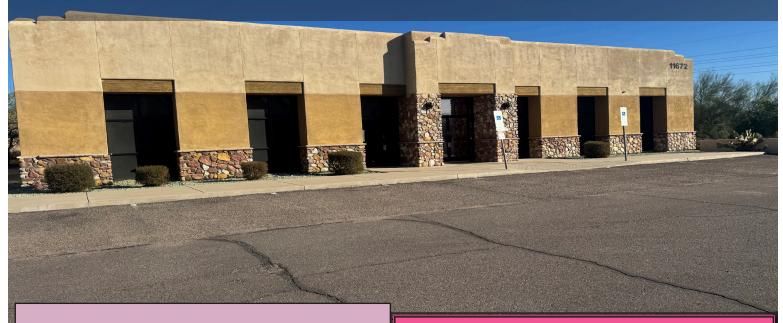

## For Sale: \$3,495,000.00

5,942 R.S.F. for sale. 11672 E. Shea Blvd. Scottsdale, AZ

APN: 217-29-840/841/842/843

Excelent self-standing building suitable for any owner user medical practice. Almost 6K sq. feet, it is perfect for almost any high use medical clinic. Situated off of 116 St. and Shea blvd., halfway between Shea medical center and the Mayo clinic, this building is ideal for any group of physicians.

## 

11672 E. Shea Blvd Scottsdale, AZ, 85295 Free Standing building.

In the Mountain Side Fitness Plaza. Off of 116th St. and Shea Blvd. With almost 6K in square footage, this space will be well suited to build out for a variety of medical uses. Perfect for your practice's new home.