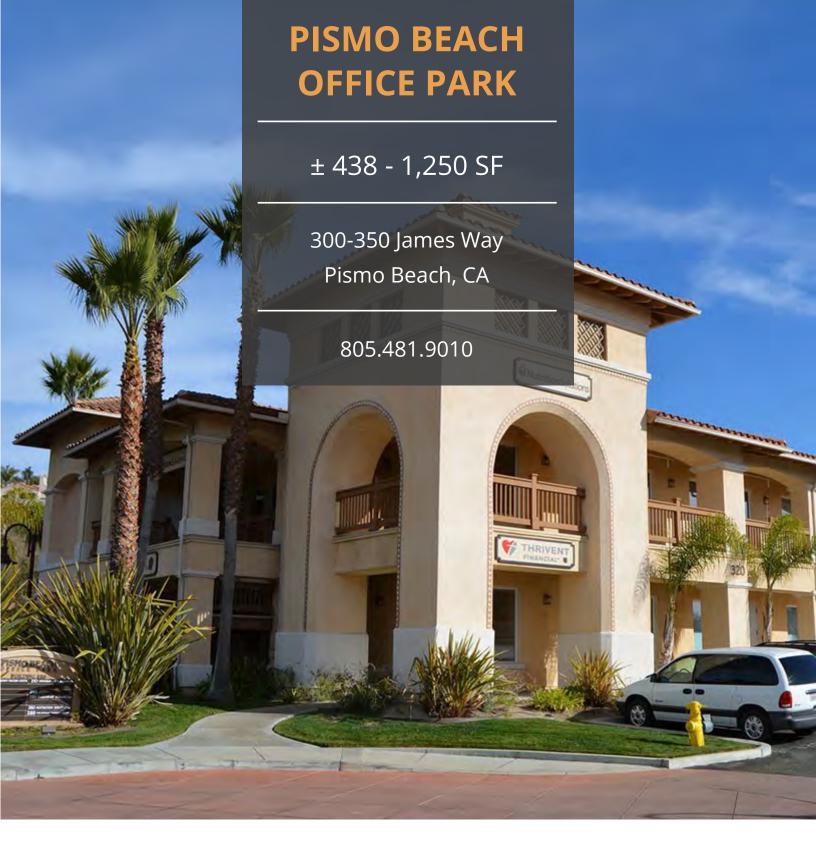

# ± 438 - 1,250 SF Space for Lease

#### **USES:**

**General Office** 

| ADDRESS            | +/- SF | RATE (PSF) |
|--------------------|--------|------------|
| 300 JAMES WAY, 140 | 438    | \$1.75 NNN |
| 320 JAMES WAY, 210 | 1,250  | \$1.75 NNN |

#### **SUMMARY:**

This premier Class A office complex is conveniently located along James Way, just off US Highway 101. Nearly 80,000 cars pass by everyday, giving your business exceptional drive by traffic exposure. Suites have fully improved floor plans making your move simple and efficient. This state of the art office park now features 1G fiber optic internet service.