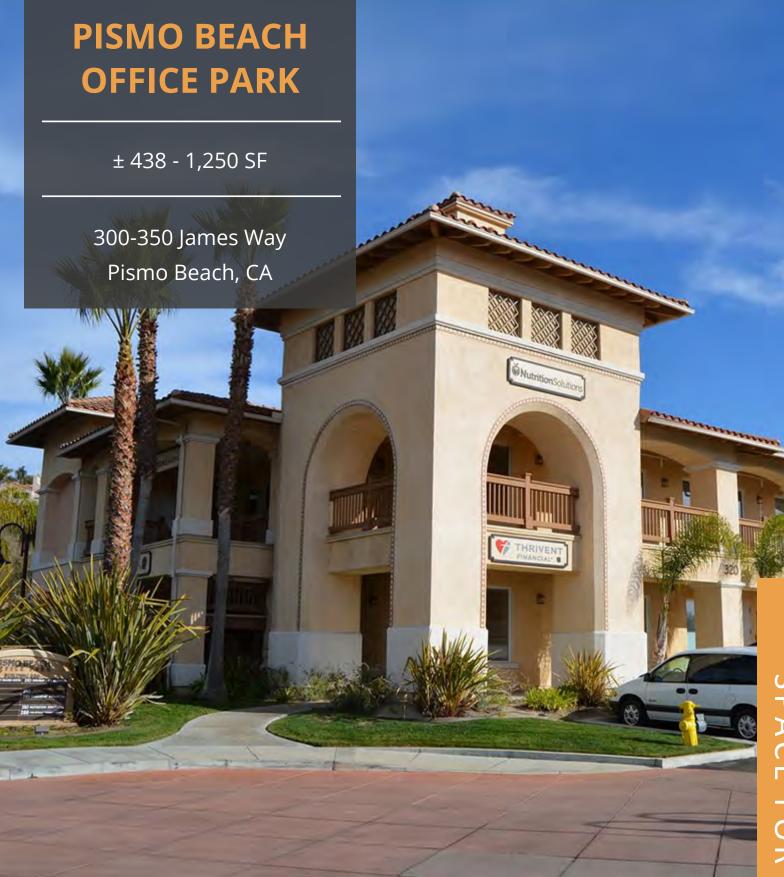

# ± 438 - 1,250 SF Space for Lease

#### **USES:**

**General Office** 

| ADDRESS            | +/- SF | RATE (PSF) |
|--------------------|--------|------------|
| 300 JAMES WAY, 140 | 438    | \$1.75 NNN |
| 320 JAMES WAY, 210 | 1,250  | \$1.75 NNN |

#### **SUMMARY:**

This premier Class A office complex is conveniently located along James Way, just off US Highway 101. Nearly 80,000 cars pass by everyday, giving your business exceptional drive by traffic exposure. Suites have fully improved floor plans making your move simple and efficient. This state of the art office park now features 1G fiber optic internet service.