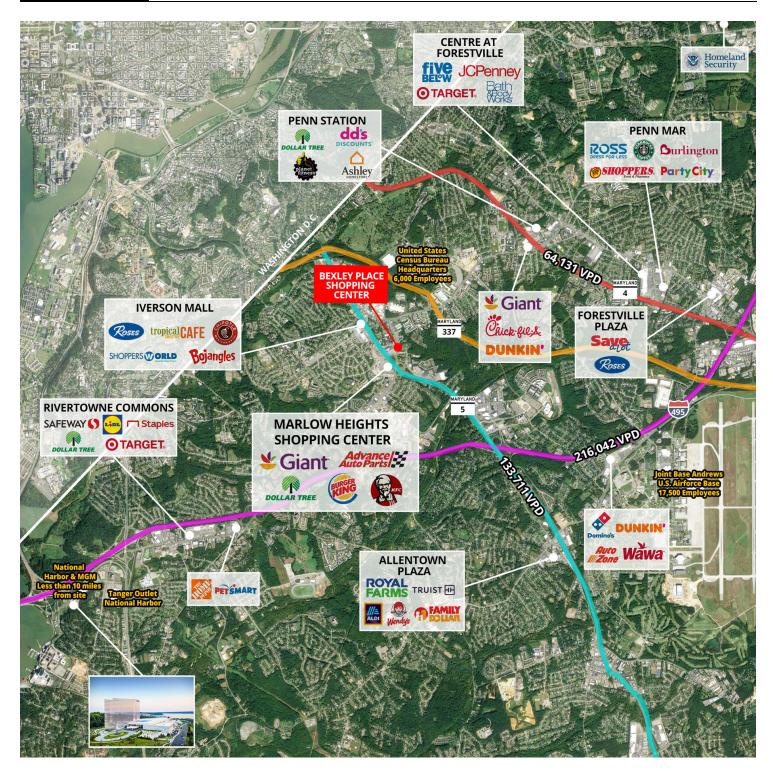

### RETAILER MAP

DIVARIS REAL ESTATE INC // 8150 LEESBURG PIKE, SUITE 501, TYSONS, VA 22182 // DIVARIS.COM

ADDITIONAL PHOTOS // 3

Bakh Safarov Vice President 571.527.8293 bakh.safarov@divaris.com

The information contained herein should be considered confidential and remains the sole property of Divaris Real Estate, Inc. at all times. Although every effort has been made to ensure accuracy, no liability will be accepted for any errors or omissions. Disclosure of any information contained herein is prohibited except with the express written permission of Divaris Real Estate, Inc.