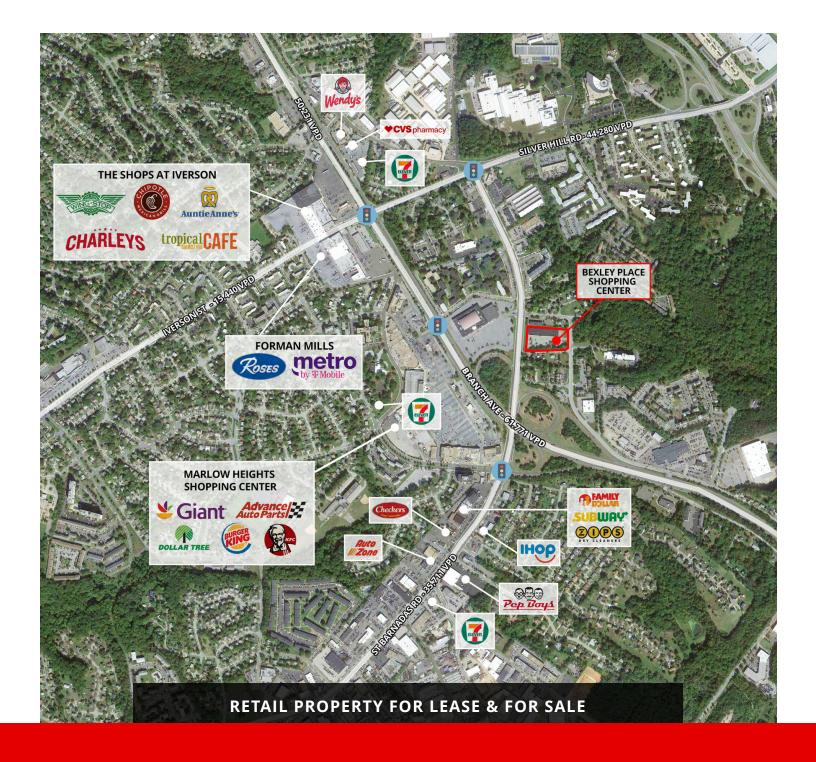

### RETAILER MAP

DIVARIS REAL ESTATE INC // 8150 LEESBURG PIKE, SUITE 501, TYSONS, VA 22182 // DIVARIS.COM

ADDITIONAL PHOTOS // 3

Bakh Safarov Vice President 571.527.8293 bakh.safarov@divaris.com

The information contained herein should be considered confidential and remains the sole property of Divaris Real Estate, Inc. at all times. Although every effort has been made to ensure accuracy, no liability will be accepted for any errors or omissions. Disclosure of any information contained herein is prohibited except with the express written permission of Divaris Real Estate, Inc.