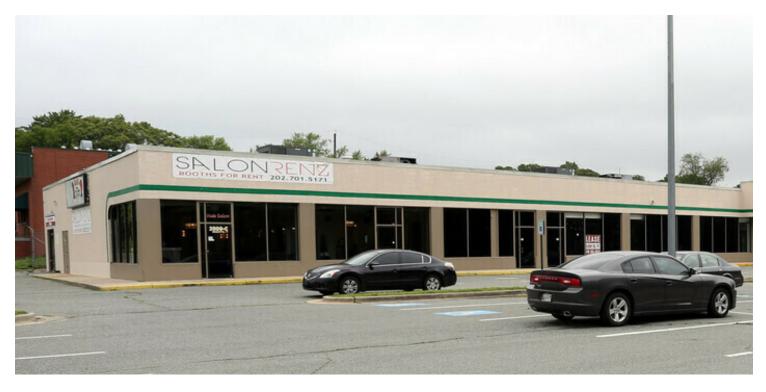

#### **PROPERTY OVERVIEW**

Two spaces in Bexley Place Shopping Center available for lease: 3200-8600 SF being offered at a lease rate of \$17/SF NNN. Great opportunity to lease space in a popular neighborhood strip retail center.

#### **PROPERTY HIGHLIGHTS**

- Ample parking
- Pylon signage
- Located off I-495 and MD Route 5
- Only 10 miles from Washington, D.C.

PROPERTY OVERVIEW // 2