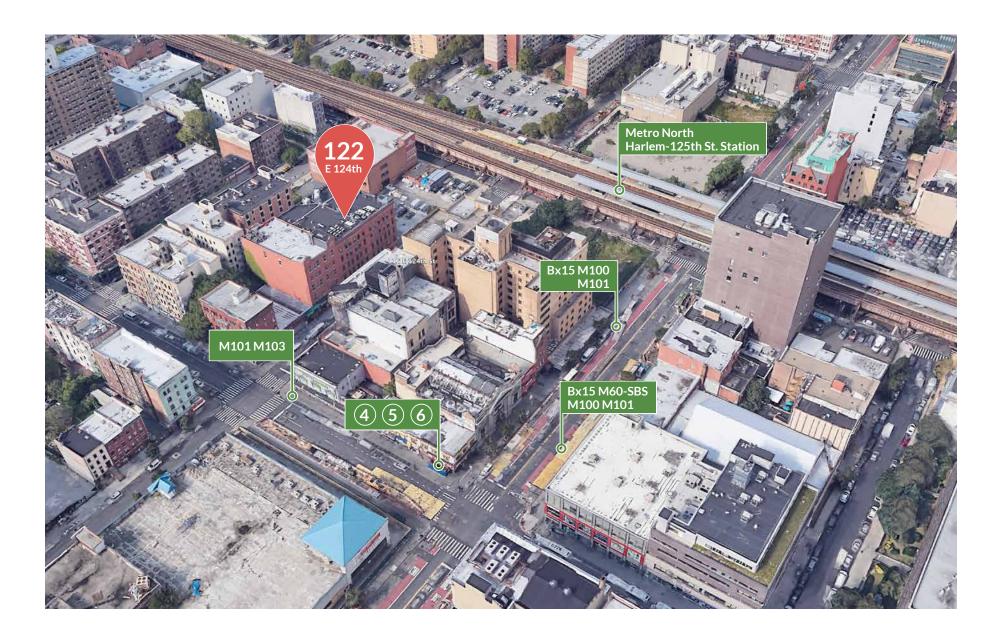

| TRANSPORTATION         |               |        |
|------------------------|---------------|--------|
| MTA SUBWAYS            |               |        |
| 4, 5 & 6 Trains        | 2 min. walk   | 0.1mi  |
| 2 & 3 Trains           | 9 min. walk   | 0.4mi  |
|                        |               |        |
| MTA BUSES              |               |        |
| 100, 101, 103,         |               |        |
| Bx15 & M60-SBS         | 2 min. walk   | 0.1mi  |
|                        |               |        |
| METRO-NORTH TRAIN      |               |        |
| Harlem-125th Street    | 3 min. walk   | 0.1mi  |
|                        |               |        |
| AIRPORTS               |               |        |
| La Guardia Airport     | 12 min. drive | 6.1mi  |
| JFK Airport            | 25 min. drive | 17.1mi |
| Newark Liberty Airport | 36 min. drive | 21.6mi |

### **LOCATION**