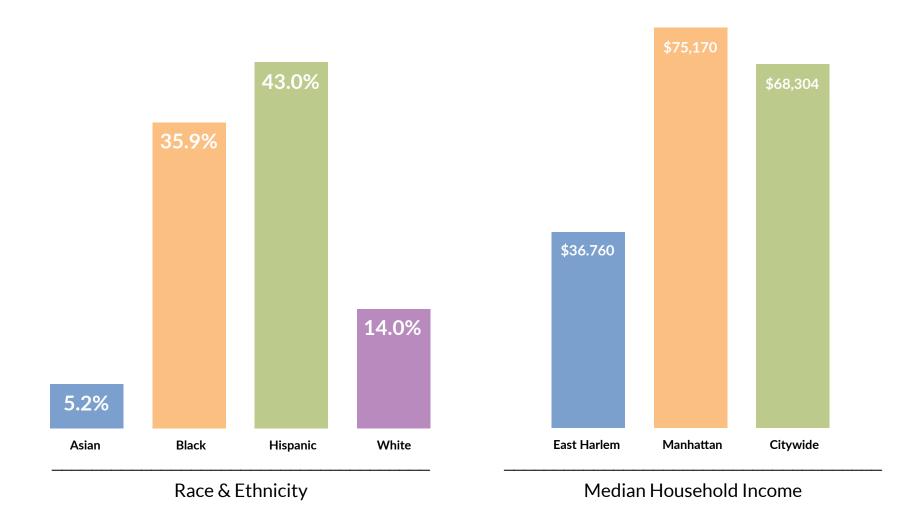

.1mi  |
| 2 & 3 Trains           | 9 min. walk   | 0.4mi  |
|                        |               |        |
| MTA BUSES              |               |        |
| 100, 101, 103,         |               |        |
| Bx15 & M60-SBS         | 2 min. walk   | 0.1mi  |
|                        |               |        |
| METRO-NORTH TRAIN      |               |        |
| Harlem-125th Street    | 3 min. walk   | 0.1mi  |
|                        |               |        |
| AIRPORTS               |               |        |
| La Guardia Airport     | 12 min. drive | 6.1mi  |
| JFK Airport            | 25 min. drive | 17.1mi |
| Newark Liberty Airport | 36 min. drive | 21.6mi |

#### FLOOR PLAN

THIRD FLOOR



### THIRD FLOOR











### THIRD FLOOR











## EAST HARLEM DEMOGRAPHICS



### **LOCATION**