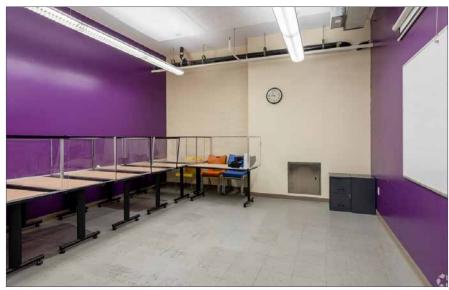

- · Private designated elevator
- · Private consulting rooms/office
- · Classrooms
- · Vented commercial kitchen
- Two full restrooms and 1 ADA restroom
- · 3 Large Private offices all with large windows
- 5 Large Semi private offices
- · 16 large Cubicles
- 1 Nurse office
- · Large very bright Reception Desk and waiting area with very large windows
- · 3 Storage rooms
- · 9 Class rooms/ conference rooms
- $\cdot \operatorname{Bright} \operatorname{Staff} \operatorname{Lunch} \operatorname{room} \operatorname{with} \operatorname{windows}$
- $\cdot$  13ft ceilings
- · Current tenant capacity 125 people

### THIRD FLOOR