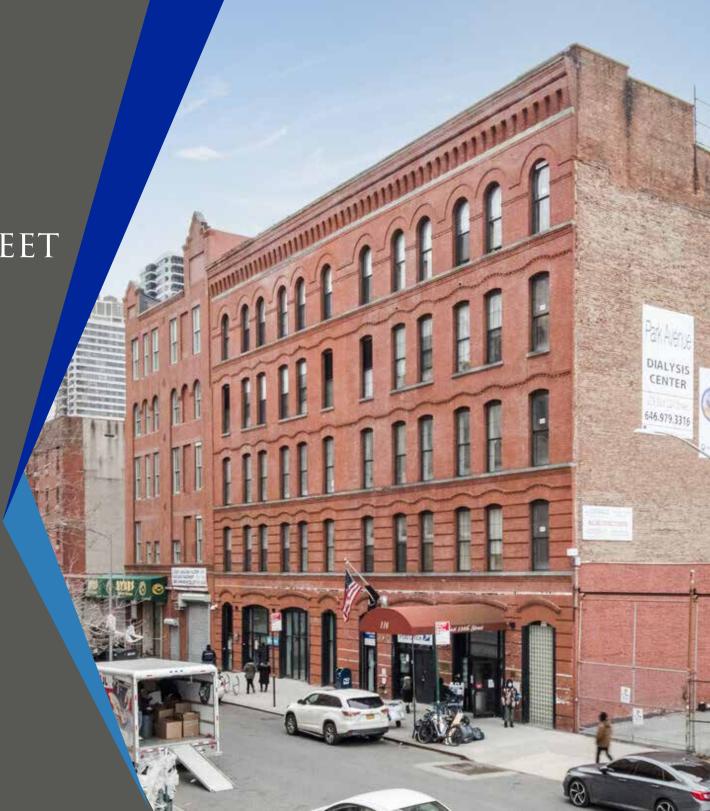

122

EAST 124TH STREET

**THIRD FLOOR** 

NEW YORK, NY

### PROPERTY DESCRIPTION

**122 East 124th Street** is a five story, 60,000 square foot commercial building located in the heart of East Harlem. The available space is located on the 3rd floor and consists of 9,200 square feet, featuring:

### PROPERTY OVERVIEW

| BUILDING                  |                      |  |
|---------------------------|----------------------|--|
| Year Built                | 1920                 |  |
| Building Type             | Office               |  |
| Building Height           | 5 Stories + Basement |  |
| Building Class            | С                    |  |
| Floor Size                | 9,200 Sq. Ft.        |  |
| Unfinished Ceiling Height | 13?                  |  |
| Access                    | 24/7                 |  |
| HVAC/Heating              | Tenant Controlled    |  |
| Private Restrooms         | 2 + ADH              |  |
| Kitchen                   | Full Commercial      |  |