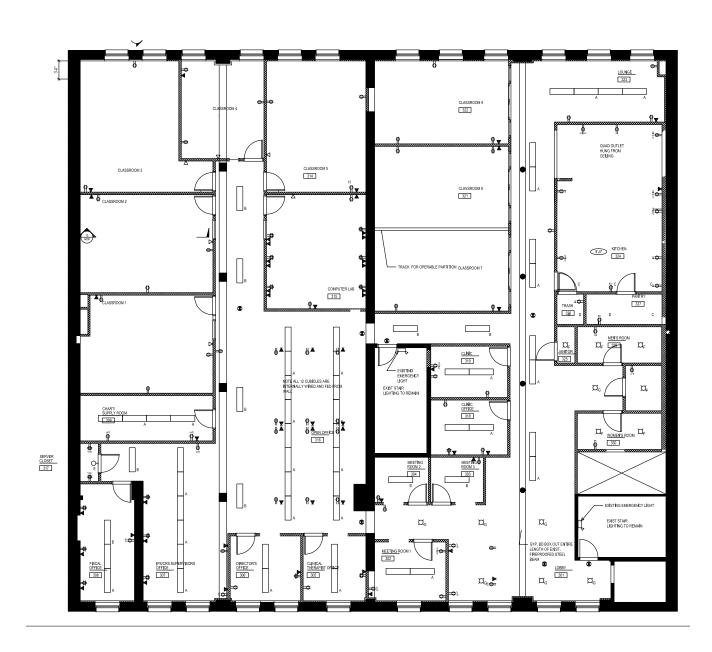

YS            |               |        |
| 4, 5 & 6 Trains        | 2 min. walk   | 0.1mi  |
| 2 & 3 Trains           | 9 min. walk   | 0.4mi  |
|                        |               |        |
| MTA BUSES              |               |        |
| 100, 101, 103,         |               |        |
| Bx15 & M60-SBS         | 2 min. walk   | 0.1mi  |
|                        |               |        |
| METRO-NORTH TRAIN      |               |        |
| Harlem-125th Street    | 3 min. walk   | 0.1mi  |
|                        |               |        |
| AIRPORTS               |               |        |
| La Guardia Airport     | 12 min. drive | 6.1mi  |
| JFK Airport            | 25 min. drive | 17.1mi |
| Newark Liberty Airport | 36 min. drive | 21.6mi |

#### FLOOR PLAN

THIRD FLOOR



### THIRD FLOOR











### THIRD FLOOR











## EAST HARLEM DEMOGRAPHICS



### **LOCATION**