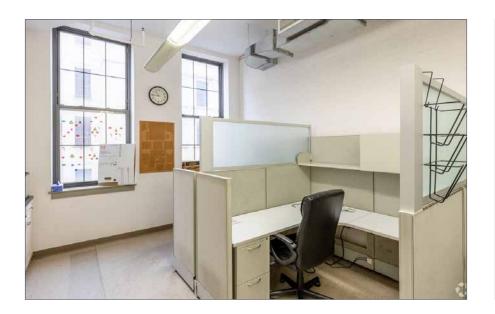

### PROPERTY DESCRIPTION

**122 East 124th Street** is a five story, 60,000 square foot commercial building located in the heart of East Harlem. The available space is located on the 3rd floor and consists of 9,200 square feet, featuring:

- · Private designated elevator
- · Private consulting rooms/office
- · Classrooms
- · Vented commercial kitchen
- Two full restrooms and 1 ADA restroom
- · 3 Large Private offices all with large windows
- 5 Large Semi private offices
- · 16 large Cubicles
- 1 Nurse office
- · Large very bright Reception Desk and waiting area with very large windows
- · 3 Storage rooms
- · 9 Class rooms/ conference rooms
- $\cdot \operatorname{Bright} \operatorname{Staff} \operatorname{Lunch} \operatorname{room} \operatorname{with} \operatorname{windows}$
- $\cdot$  13ft ceilings
- · Current tenant capacity 125 people

### THIRD FLOOR