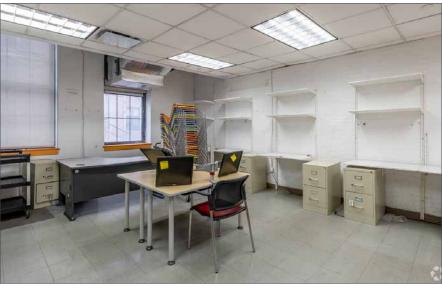

### PROPERTY DESCRIPTION

**122 East 124th Street** is a five story, 60,000 square foot commercial building located in the heart of East Harlem. The available space is located on the 3rd floor and consists of 9,200 square feet, featuring:

- · Private designated elevator
- · Private consulting rooms/office
- · Classrooms
- · Vented commercial kitchen
- Two full restrooms and 1 ADA restroom
- · 3 Large Private offices all with large windows
- 5 Large Semi private offices
- · 16 large Cubicles
- 1 Nurse office
- · Large very bright Reception Desk and waiting area with very large windows
- · 3 Storage rooms
- · 9 Class rooms/ conference rooms
- $\cdot \operatorname{Bright} \operatorname{Staff} \operatorname{Lunch} \operatorname{room} \operatorname{with} \operatorname{windows}$
- $\cdot$  13ft ceilings
- · Current tenant capacity 125 people

### THIRD FLOOR