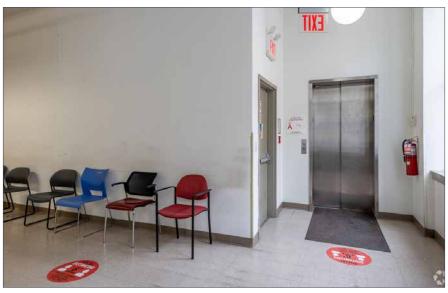

- · Private designated elevator
- · Private consulting rooms/office
- · Classrooms
- · Vented commercial kitchen
- Two full restrooms and 1 ADA restroom
- · 3 Large Private offices all with large windows
- 5 Large Semi private offices
- · 16 large Cubicles
- 1 Nurse office
- · Large very bright Reception Desk and waiting area with very large windows
- · 3 Storage rooms
- · 9 Class rooms/ conference rooms
- $\cdot \operatorname{Bright} \operatorname{Staff} \operatorname{Lunch} \operatorname{room} \operatorname{with} \operatorname{windows}$
- $\cdot$  13ft ceilings
- · Current tenant capacity 125 people

### THIRD FLOOR