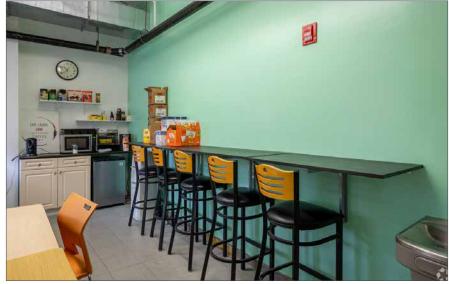

### PROPERTY DESCRIPTION

**122 East 124th Street** is a five story, 60,000 square foot commercial building located in the heart of East Harlem. The available space is located on the 3rd floor and consists of 9,200 square feet, featuring:

- · Private designated elevator
- · Private consulting rooms/office
- · Classrooms
- · Vented commercial kitchen
- Two full restrooms and 1 ADA restroom
- · 3 Large Private offices all with large windows
- 5 Large Semi private offices
- · 16 large Cubicles
- 1 Nurse office
- · Large very bright Reception Desk and waiting area with very large windows
- · 3 Storage rooms
- · 9 Class rooms/ conference rooms
- $\cdot \operatorname{Bright} \operatorname{Staff} \operatorname{Lunch} \operatorname{room} \operatorname{with} \operatorname{windows}$
- $\cdot$  13ft ceilings
- · Current tenant capacity 125 people