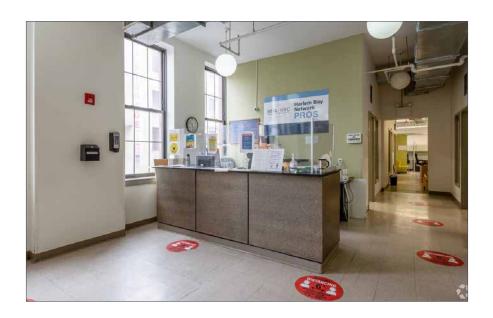

- · Private designated elevator
- · Private consulting rooms/office
- · Classrooms
- · Vented commercial kitchen
- Two full restrooms and 1 ADA restroom
- · 3 Large Private offices all with large windows
- 5 Large Semi private offices
- · 16 large Cubicles
- 1 Nurse office
- · Large very bright Reception Desk and waiting area with very large windows
- · 3 Storage rooms
- · 9 Class rooms/ conference rooms
- $\cdot \operatorname{Bright} \operatorname{Staff} \operatorname{Lunch} \operatorname{room} \operatorname{with} \operatorname{windows}$
- $\cdot$  13ft ceilings
- · Current tenant capacity 125 people