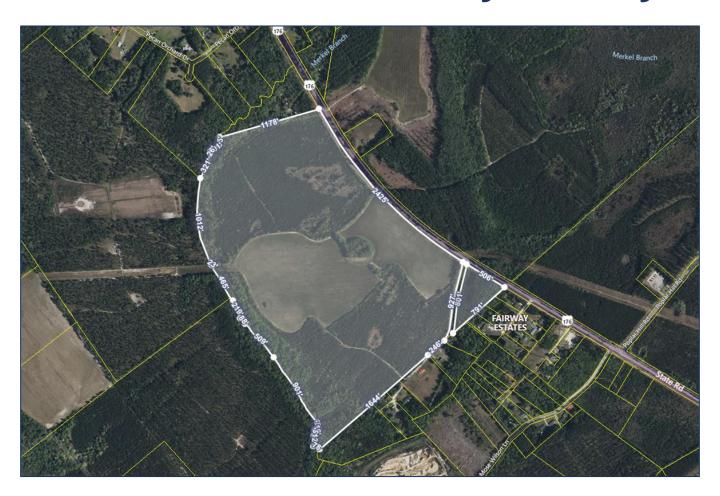

## **DEVELOPMENT OPPORTUNITY**

4391 State Rd. Ridgeville, SC 29427

Purchase at \$5,500,000

- Berkeley County TMS 116-00-00-027
- Zoned Flex-1 in Berkeley County
- Approximately 182 Acres
- Excellent Development Opportunity
- 11 Miles to Volvo Campus
- 10 Miles to Walmart Distribution Hub
- Rapidly Growing Location
- Endless Possibilities for Use

Approximately 182 Acres in Berkeley County with Flex-1 Zoning, ideal for residential development. There are farming and hunting leases in place for a portion of the tract. Leases run through December 2023 and July 2024 respectively. Property can be income producing through these leases and future timbering or can be redeveloped.