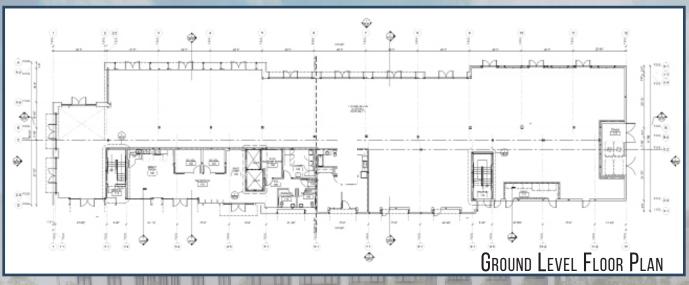

## 1,200 - 10,000 SF AVAILABLE FOR LEASE

- Occupancy Scheduled for 2024
- Available unit sizes range from 1,200 10,000 SF
- Easy access to 241 Toll Road, Portola, Bake, Lake Forest and El Toro.
- · Adjacent to Iron Ridge private community.
- Affluent, fast growing community comprised of new million dollar homes.
- Location benefits from 8 mm square feet of office / industrial space in the immediate trade area.
- Surrounding area includes corporate headquarters of Oakley, Black & Decker, Panasonic, Cox Communications and more.