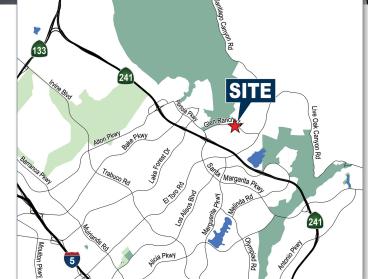

## 1,200 - 10,000 SF AVAILABLE FOR LEASE

- Occupancy Scheduled for 2024
- Available unit sizes range from 1,200 10,000 SF
- Easy access to 241 Toll Road, Portola, Bake, Lake Forest and El Toro.
- · Adjacent to Iron Ridge private community.
- Affluent, fast growing community comprised of new million dollar homes.
- Location benefits from 8 mm square feet of office / industrial space in the immediate trade area.
- Surrounding area includes corporate headquarters of Oakley, Black & Decker, Panasonic, Cox Communications and more.