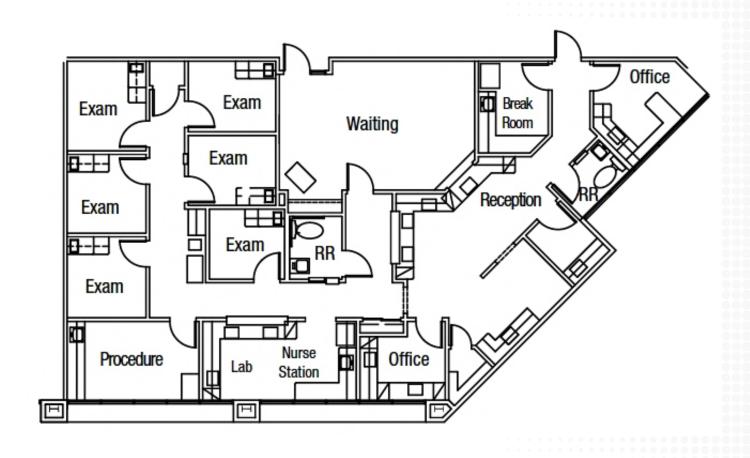

100 - ±2,915 RSF





Building owned and managed by **HEALTHCARE REALTY** 

SHEILA BALE
Managing Director
+1 602 224 4454
sheila.bale@cushwake.com

ERIKA ECKBLAD
Associate
+1 602 224 4451
erika.eckblad@cushwake.com

### AHWATUKEE FOOTHILLS HEALTH CENTER

SUITE 200 - ±1,953 RSF





Building owned and managed by **HEALTHCARE REALTY** 

SHEILA BALE
Managing Director
+1 602 224 4454
sheila.bale@cushwake.com

ERIKA ECKBLAD Associate +1 602 224 4451

erika.eckblad@cushwake.com

### AHWATUKEE FOOTHILLS HEALTH CENTER

SUITE 204 - ±1,894 RSF





Building owned and managed by **HEALTHCARE REALTY** 

SHEILA BALE
Managing Director
+1 602 224 4454
sheila.bale@cushwake.com

ERIKA ECKBLAD Associate +1 602 224 4451 erika.eckblad@cushwake.com

# AHWATUKEE FOOTHILLS HEALTH CENTER

SUITE 206 - ±2,752 RSF





# AHWATUKEE FOOTHILLS HEALTH CENTER

SUITE 300 - ±3,843 RSF





Building owned and managed by **HEALTHCARE REALTY** 

SHEILA BALE
Managing Director
+1 602 224 4454
sheila.bale@cushwake.com

ERIKA ECKBLAD
Associate
+1 602 224 4451
erika.eckblad@cushwake.com

# AHWATUKEE FOOTHILLS HEALTH CENTER

SUITE 304 - ±4,579 RSF