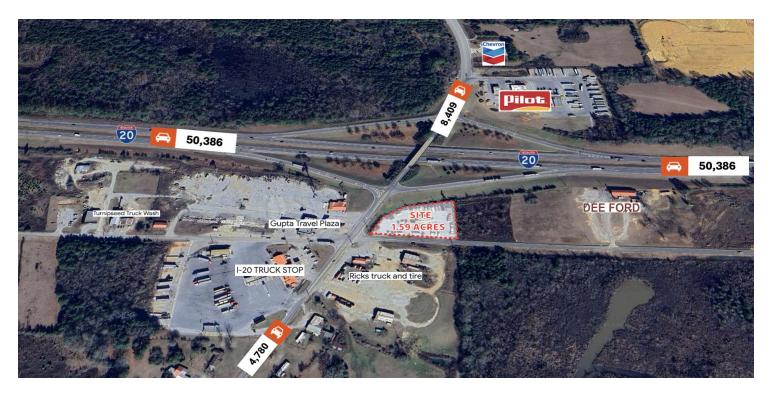

# 12184 STEMLEY ROAD Lincoln, AL 35096

| OFFERING SUMMARY      |           | LOCATION OVERVIEW                                                                                                                                                                                                                                                                                                                                                                                                                                                                                                                  |
|-----------------------|-----------|------------------------------------------------------------------------------------------------------------------------------------------------------------------------------------------------------------------------------------------------------------------------------------------------------------------------------------------------------------------------------------------------------------------------------------------------------------------------------------------------------------------------------------|
| Sale Price:<br>Acres: | \$750,000 | 1.59 acres strategically located directly off I-20 on Exit 165. This<br>site provides high visibility and easy access on a major<br>transportation route. I-20 AADT 50,386 & Stemley AADT 4,780<br>(Source ALDOT 2023). Other retailers off Exit 165 include: Pilot,<br>Chevron, Dee Fords Bar&Grill, Ricks truck and tire shop, Gupta<br>Travel Plaza, I-20 Truck Stop, and Turnipseed Truck Wash.<br>Traffic Generators near site include: Logan Martin Lake,<br>Talladega Super speedway, and the Honda manufacturing<br>plant. |
|                       |           | PROPERTY HIGHLIGHTS                                                                                                                                                                                                                                                                                                                                                                                                                                                                                                                |
|                       |           | <ul> <li>I-20 great visibility and easy access</li> </ul>                                                                                                                                                                                                                                                                                                                                                                                                                                                                          |
| Price / SF:           | \$10.83   | High volume of traffic                                                                                                                                                                                                                                                                                                                                                                                                                                                                                                             |
|                       |           | Major traffic generators near site                                                                                                                                                                                                                                                                                                                                                                                                                                                                                                 |
|                       |           | <ul> <li>Ideal for gas station/service station</li> </ul>                                                                                                                                                                                                                                                                                                                                                                                                                                                                          |