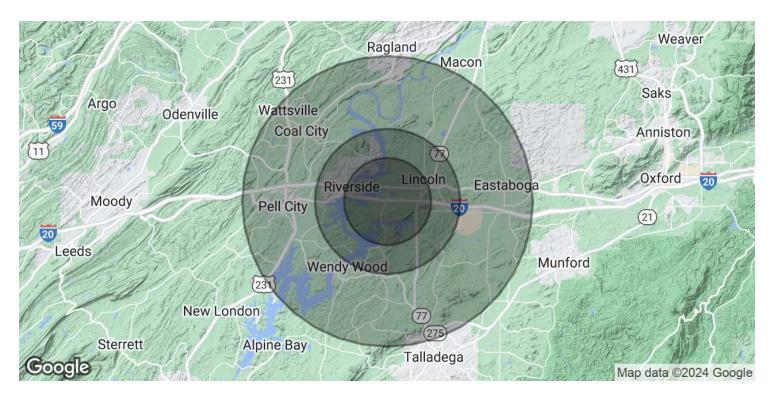

# 12184 STEMLEY ROAD Lincoln, AL 35096

| POPULATION           | 3 MILES | 5 MILES | 10 MILES |
|----------------------|---------|---------|----------|
| Total Population     | 4,820   | 12,781  | 47,273   |
| Average Age          | 43      | 43      | 42       |
| Average Age (Male)   | 42      | 42      | 41       |
| Average Age (Female) | 44      | 44      | 43       |

| HOUSEHOLDS & INCOME | 3 MILES   | 5 MILES   | 10 MILES  |
|---------------------|-----------|-----------|-----------|
| Total Households    | 2,069     | 5,268     | 19,066    |
| # of Persons per HH | 2.3       | 2.4       | 2.5       |
| Average HH Income   | \$85,240  | \$84,167  | \$73,174  |
| Average House Value | \$261,204 | \$276,271 | \$249,768 |

Demographics data derived from AlphaMap