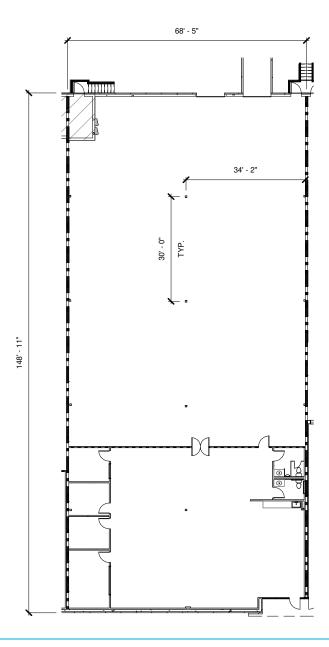

#### **Property Highlights**

- Suite C | 10,144 SF | 32% office
- Light industrial | rear-load
- 16' clear height
- 1 dock-high and drive-in door

- 30' x 34' 5" column spacing
- LED warehouse lighting
- Ample parking spaces
- Direct access to I-75 and Cobb Parkway

#### **For Lease**

Available square footage **10,144 SF** 

Office area percentage **32%** 

Kingston Court Business Park