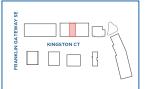

#### **Property Highlights**

- Suite C | 10,144 SF | 32% office
- Light industrial | rear-load
- 16' clear height
- 1 dock-high and drive-in door

- 30' x 34' 5" column spacing
- LED warehouse lighting
- Ample parking spaces
- Direct access to I-75 and Cobb Parkway

#### **For Lease**

Available square footage **10,144 SF** 

Office area percentage **32%** 

Kingston Court Business Park