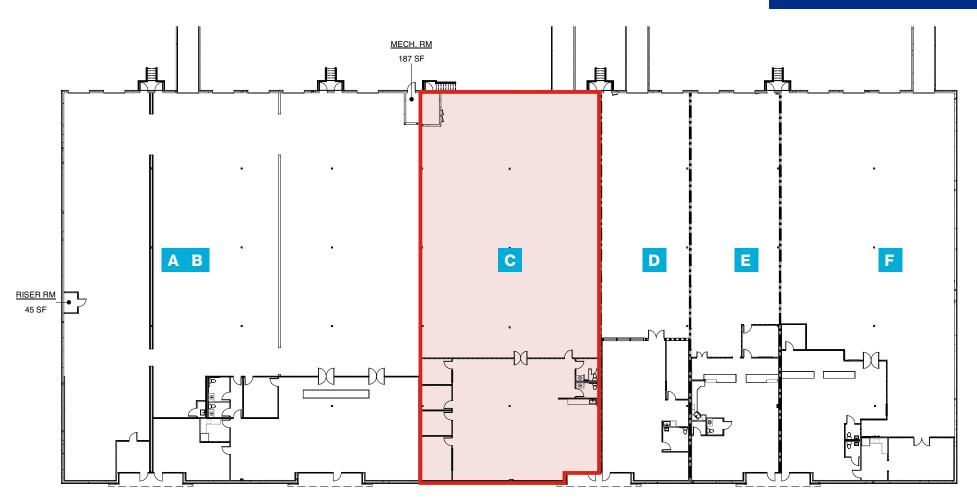

#### **Property Highlights**

- Suite C | 10,144 SF | 32% office
- Light industrial | rear-load
- 16' clear height
- 1 dock-high and drive-in door

- 30' x 34' 5" column spacing
- LED warehouse lighting
- Ample parking spaces
- Direct access to I-75 and Cobb Parkway

#### **For Lease**

Available square footage **10,144 SF** 

Office area percentage **32%** 

Kingston Court Business Park