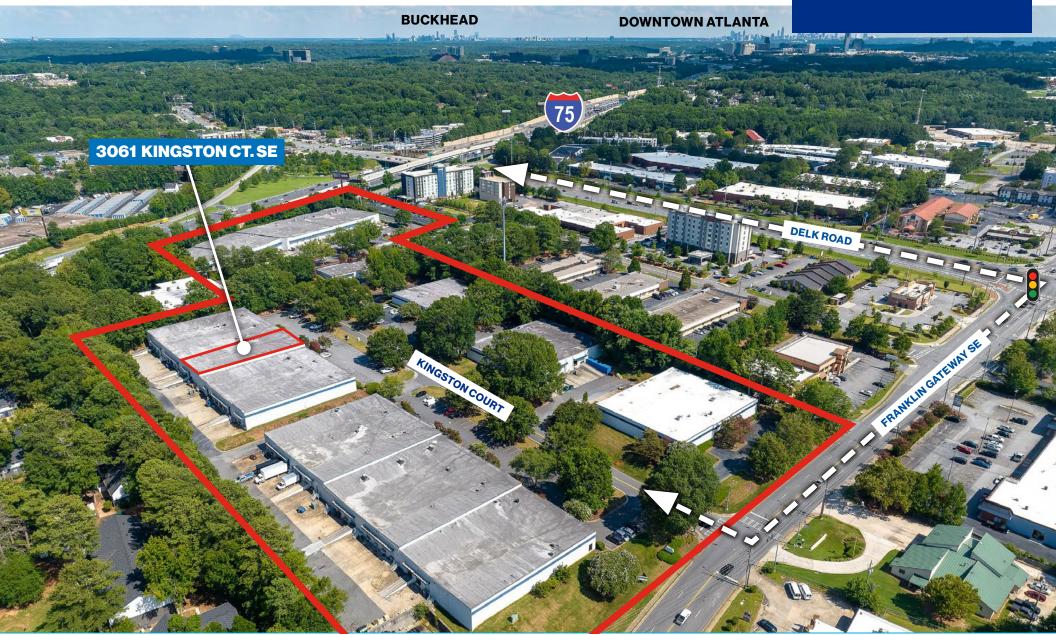

# 3061 Kingston Ct. SE

Marietta, GA 30067 | SE Cobb County

# **3061** Kingston Ct. SE Marietta, GA 30067 | SE Cobb County/ Marietta submarket

For Lease | Suite C 10,144 SF

## 3061 Kingston Ct. SE

Marietta, GA 30067 | SE Cobb County/ Marietta submarket

For Lease | Suite C 10,144 SF

### 3061 Kingston Ct. SE

Marietta, GA 30067 | SE Cobb County/ Marietta submarket

For Lease | Suite C 10,144 SF