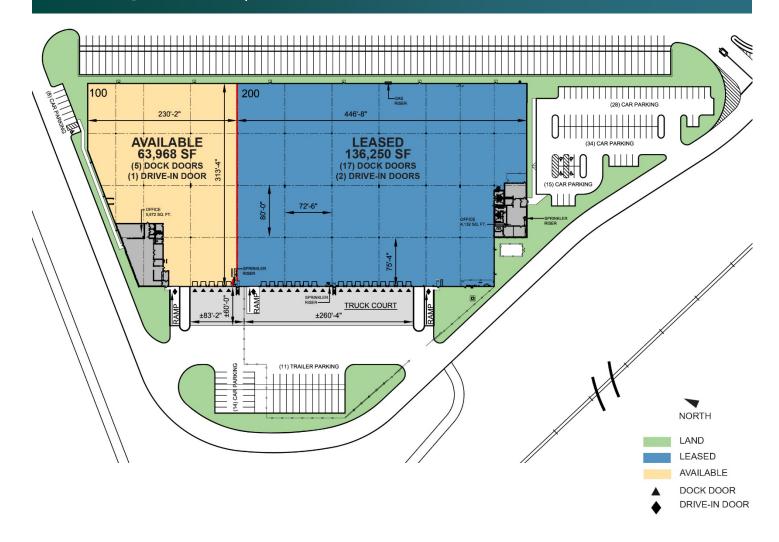

### FACILITY

- 200,218 SF total building size
- 63,968 SF available space
- 5,672 SF office
- 36' clear height
- 72' 6" x 80' column spacing
- 5 dock doors
- 1 drive-in door
- 22 car parking spaces
- 800 amps, 3-phase, 600-volt electrical service
- ESFR sprinkler system