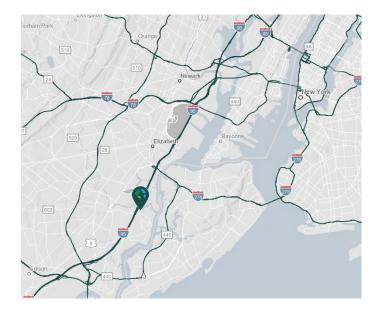

### LOCATION

- Immediate access off Exit 12 of the NJ Turnpike
- ± 13 miles from Port Newark-Elizabeth
- ± 10 miles from Newark Liberty International Airport