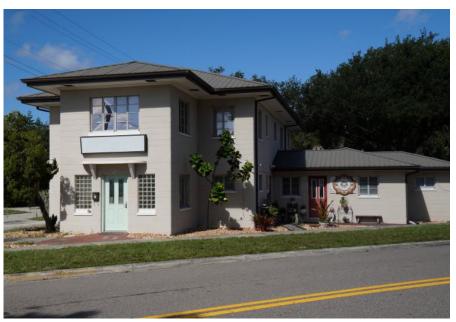

## \$699,000

Presenting a prime mixed-use property with exceptional potential located in the heart of downtown Winter Haven. Built-in 1949, this well-maintained building offers 3,796 square feet of versatile space, ideally suited for residential and commercial use.

The ground floor is designed for commercial use and is currently configured with seven treatment rooms and multiple storage areas. This layout is ideal for medical, wellness, or professional services, offering flexibility for various business needs. The property boasts three separate entrances, enabling multiple businesses to operate independently within the same building.

The upper level of the building features three apartments, providing a steady rental income opportunity. Two of these units are well-appointed, with one bedroom and one bathroom each, while the third unit offers a spacious one-bedroom layout with an additional den and a full bathroom. Each apartment has a full kitchen, making it highly desirable for tenants seeking comfort and convenience.