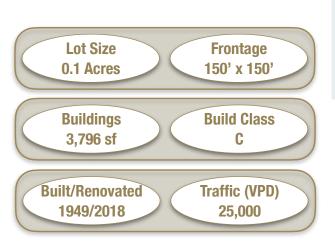

## \$699,000

Presenting a prime mixed-use property with exceptional potential located in the heart of downtown Winter Haven. Built-in 1949, this well-maintained building offers 3,796 square feet of versatile space, ideally suited for residential and commercial use.

Located on a 0.1-acre lot with excellent visibility from 6th Street/Highway 17, this property benefits from high foot traffic and is within walking distance of many of downtown Winter Haven's thriving businesses. The central location, combined with the mixed-use zoning, makes this an outstanding investment opportunity for those looking to capitalize on the area's dynamic growth.