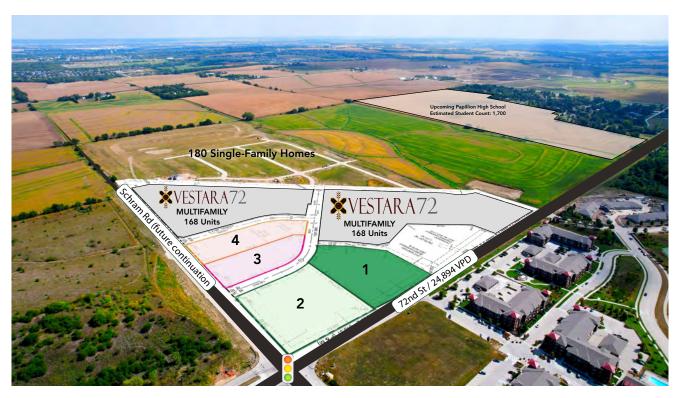

#### **PROPERTY HIGHLIGHTS:**

- Regional location in the highest growth area in the Omaha Metro
- Next to Shadow Lake Towne Center, the second most visited shopping center in the metro with over 5.8 million visits annually
- Anchored by new 168-unit luxury apartment complex and 180 single family lots
- Easy access to Highway 370
- New Papillion/LaVista High School located directly south
- Intended uses include: Retail, Restaurant, and Professional Office; i.e. C-Store, Daycare, and Coffee