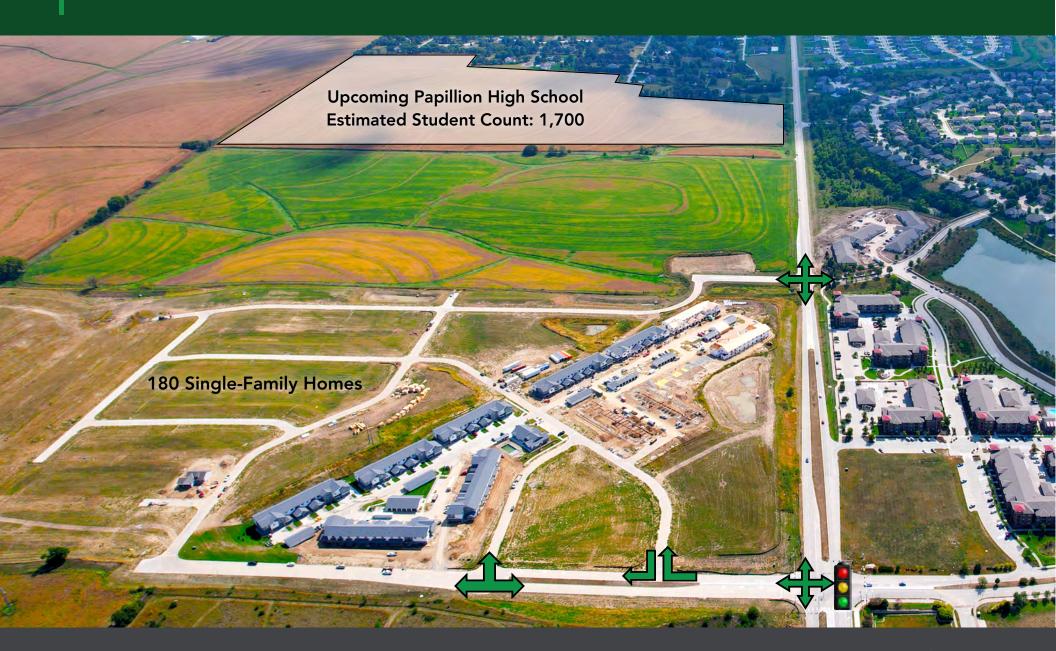

#### **PROPERTY HIGHLIGHTS:**

- Regional location in the highest growth area in the Omaha Metro
- Next to Shadow Lake Towne Center, the second most visited shopping center in the metro with over 5.8 million visits annually
- Anchored by new 168-unit luxury apartment complex and 180 single family lots
- Easy access to Highway 370
- New Papillion/LaVista High School located directly south
- Intended uses include: Retail, Restaurant, and Professional Office; i.e. C-Store, Daycare, and Coffee