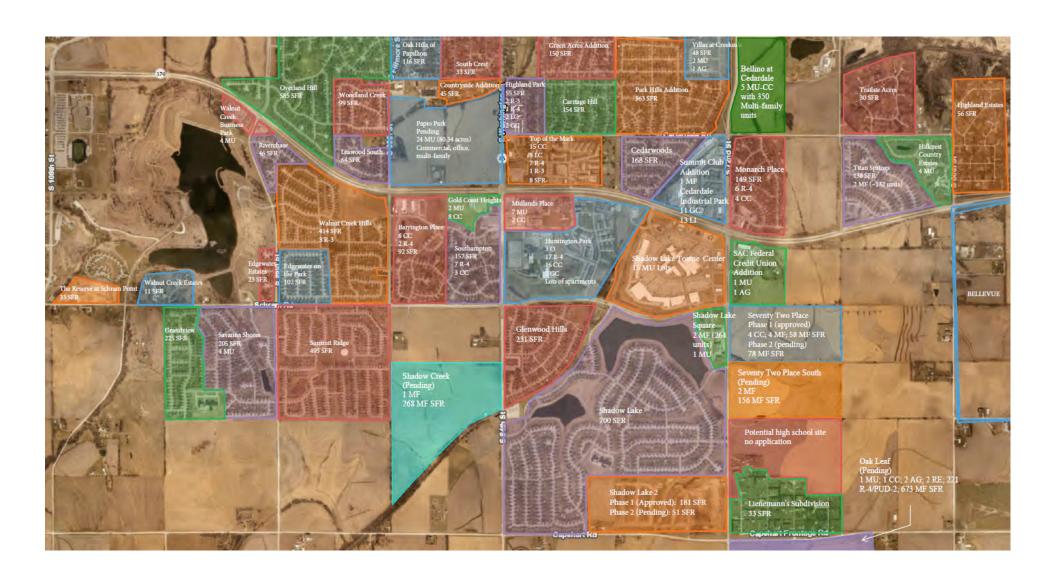

#### **PROPERTY HIGHLIGHTS:**

- Regional location in the highest growth area in the Omaha Metro
- Next to Shadow Lake Towne Center, the second most visited shopping center in the metro with over 5.8 million visits annually
- Anchored by new 168-unit luxury apartment complex and 180 single family lots
- Easy access to Highway 370
- New Papillion/LaVista High School located directly south
- Intended uses include: Retail, Restaurant, and Professional Office; i.e. C-Store, Daycare, and Coffee

#### **ADDRESS:**

S 72nd Street & Schram Rd Papillion, NE

#### LOT SIZE:

Lot 1: 1.614 AC Lot 2: 1.409 AC Lot 3: 0.990 AC Lot 4: 1.302 AC