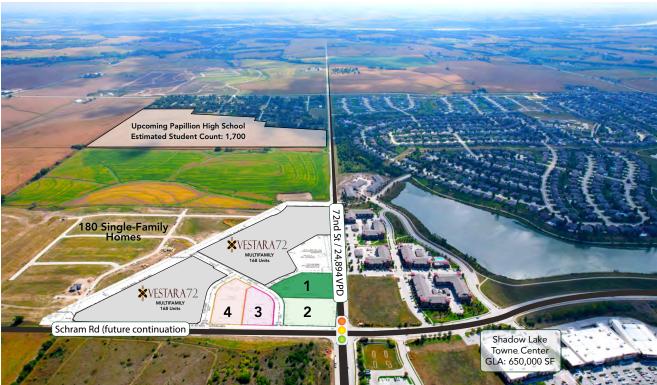

#### **PROPERTY HIGHLIGHTS:**

- Regional location in the highest growth area in the Omaha Metro
- Next to Shadow Lake Towne Center, the second most visited shopping center in the metro with over 5.8 million visits annually
- Anchored by new 168-unit luxury apartment complex and 180 single family lots
- Easy access to Highway 370
- New Papillion/LaVista High School located directly south
- Intended uses include: Retail, Restaurant, and Professional Office; i.e. C-Store, Daycare, and Coffee