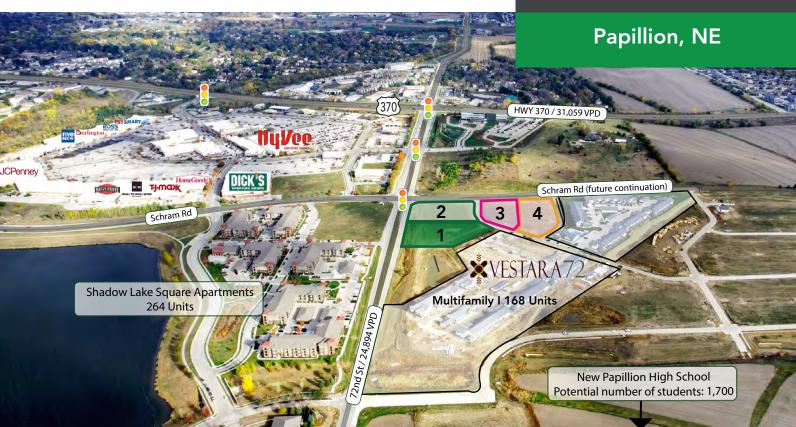

#### **COMMERCIAL LOTS AVAILABLE**

#### **PROPERTY HIGHLIGHTS:**

- Regional location in the highest growth area in the Omaha Metro
- Next to Shadow Lake Towne Center, the second most visited shopping center in the metro with over 5.8 million visits annually
- Anchored by new 168-unit luxury apartment complex and 180 single family lots
- Easy access to Highway 370
- New Papillion/LaVista High School located directly south
- Intended uses include: Retail, Restaurant, and Professional Office; i.e. C-Store, Daycare, and Coffee

#### **ADDRESS:**

S 72nd Street & Schram Rd Papillion, NE

#### LOT SIZE:

Lot 1: 1.614 AC Lot 2: 1.409 AC Lot 3: 0.990 AC Lot 4: 1.302 AC