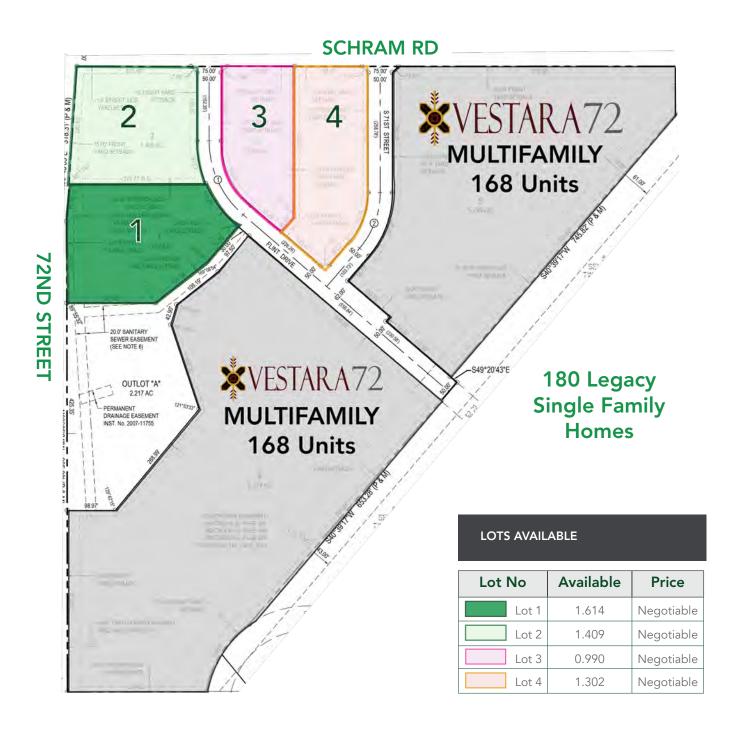

#### **ADDRESS:**

S 72nd Street & Schram Rd Papillion, NE

#### LOT SIZE:

Lot 1: 1.614 AC Lot 2: 1.409 AC Lot 3: 0.990 AC Lot 4: 1.302 AC

#### PRICE:

Negotiable