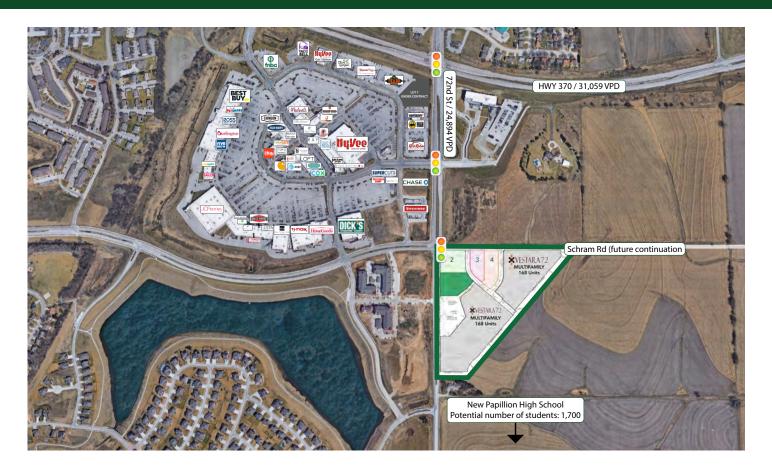

#### **COMMERCIAL LOTS AVAILABLE**

#### **PROPERTY HIGHLIGHTS:**

- Regional location in the highest growth area in the Omaha Metro
- Next to Shadow Lake Towne Center, the second most visited shopping center in the metro with over 5.8 million visits annually
- Anchored by new 168-unit luxury apartment complex and 180 single family lots
- Easy access to Highway 370
- New Papillion/LaVista High School located directly south
- Intended uses include: Retail, Restaurant, and Professional Office; i.e. C-Store, Daycare, and Coffee

#### **ADDRESS:**

S 72nd Street & Schram Rd Papillion, NE

#### LOT SIZE:

Lot 1: 1.614 AC Lot 2: 1.409 AC Lot 3: 0.990 AC Lot 4: 1.302 AC