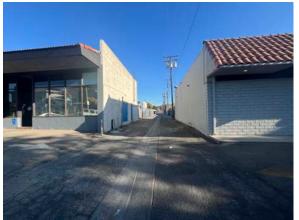

## Freestanding Retail for Sale 22600 Lyons Avenue, Newhall, CA 91321

SCV Commercial Real Estate is pleased to present this unique opportunity to purchase this single story, freestanding retail building located in the Old Town Newhall Arts & Entertainment District. This property is located on the corner of Main Street and Lyons Avenue. With no on site parking requirements, the parking lot can be used for expansion of the building or outdoor patio dining, per the OTN Specific Plan. Architectural drawings for a 10,688 sf, two story restaurant with outdoor dining can be made available to an interested buyer. Must inquire with broker for additional details.

\*while the information contained herein is deemed to be from reliable sources, buyer must independently verify all information.

- 4,216 sf Freestanding Retail Building
- Lot Size 9,313sf / .2138 acres
- Adjacent to the Newhall Library and Metrolink Station
- Directly across the street from Newhall Crossings, a mixed use development consisting of retail, 47
  apartments units, and Laemmle Theater.
- Corner location at signalized intersection
- Adjacent to 372 space parking structure
- Part of the Old Town Newhall Arts & Entertainment District
- Plans for a 10,688 sf Two Story restaurant available-Call Broker to Discuss
- APN 2865-017-001
- For Sale: \$3,250,000.00