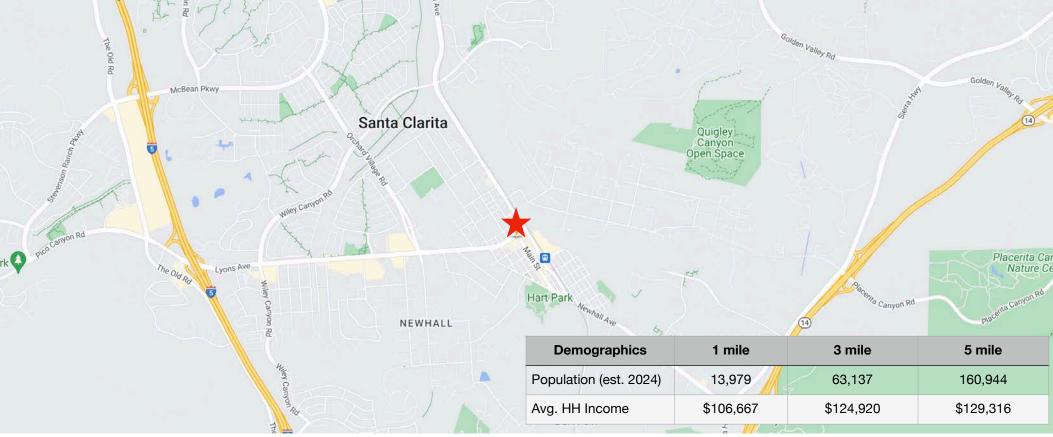

\*while the information contained herein is deemed to be from reliable sources, buyer must independently verify all information.

- 4,216 sf Freestanding Retail Building
- Lot Size 9,313sf / .2138 acres
- Adjacent to the Newhall Library and Metrolink Station
- Directly across the street from Newhall Crossings, a mixed use development consisting of retail, 47
  apartments units, and Laemmle Theater.
- Corner location at signalized intersection
- Adjacent to 372 space parking structure
- Part of the Old Town Newhall Arts & Entertainment District
- Plans for a 10,688 sf Two Story restaurant available-Call Broker to Discuss
- APN 2865-017-001
- For Sale: \$3,250,000.00