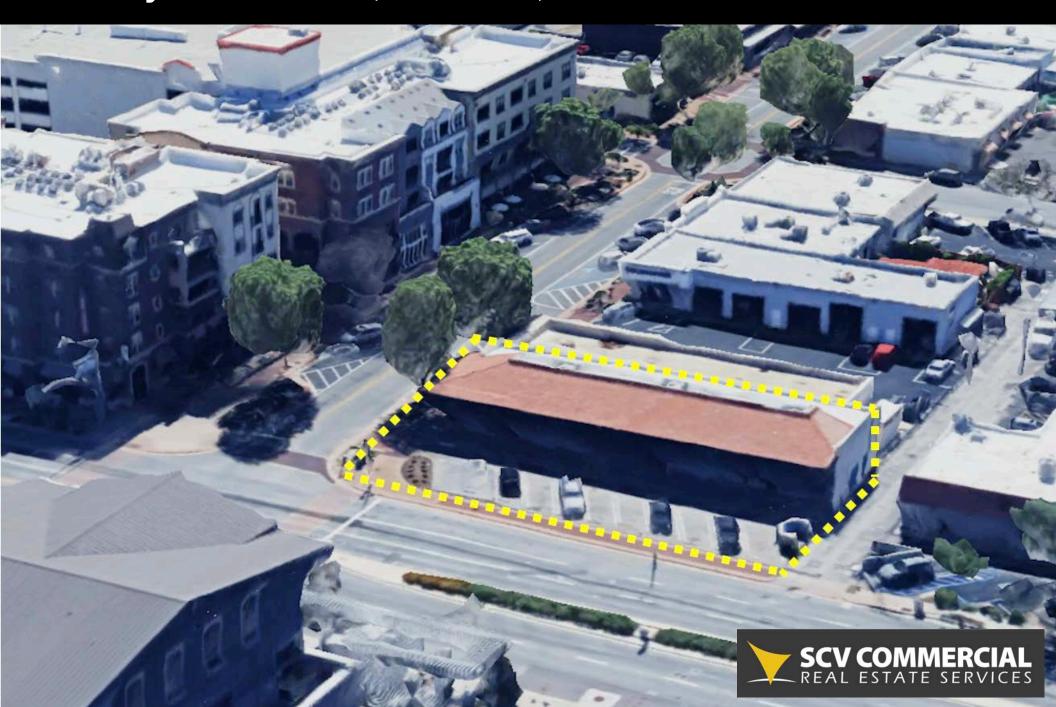

## Freestanding Retail for Sale 22600 Lyons Avenue, Newhall, CA 91321

SCV Commercial Real Estate is pleased to present this unique opportunity to purchase this single story, freestanding retail building located in the Old Town Newhall Arts & Entertainment District. This property is located on the corner of Main Street and Lyons Avenue. With no on site parking requirements, the parking lot can be used for expansion of the building or outdoor patio dining, per the OTN Specific Plan. Architectural drawings for a 10,688 sf, two story restaurant with outdoor dining can be made available to an interested buyer. Must inquire with broker for additional details.

\*while the information contained herein is deemed to be from reliable sources, buyer must independently verify all information.

- 4,216 sf Freestanding Retail Building
- Lot Size 9,313sf / .2138 acres
- Adjacent to the Newhall Library and Metrolink Station
- Directly across the street from Newhall Crossings, a mixed use development consisting of retail, 47
  apartments units, and Laemmle Theater.
- Corner location at signalized intersection
- Adjacent to 372 space parking structure
- Part of the Old Town Newhall Arts & Entertainment District
- Plans for a 10,688 sf Two Story restaurant available-Call Broker to Discuss
- APN 2865-017-001
- For Sale: \$3,250,000.00