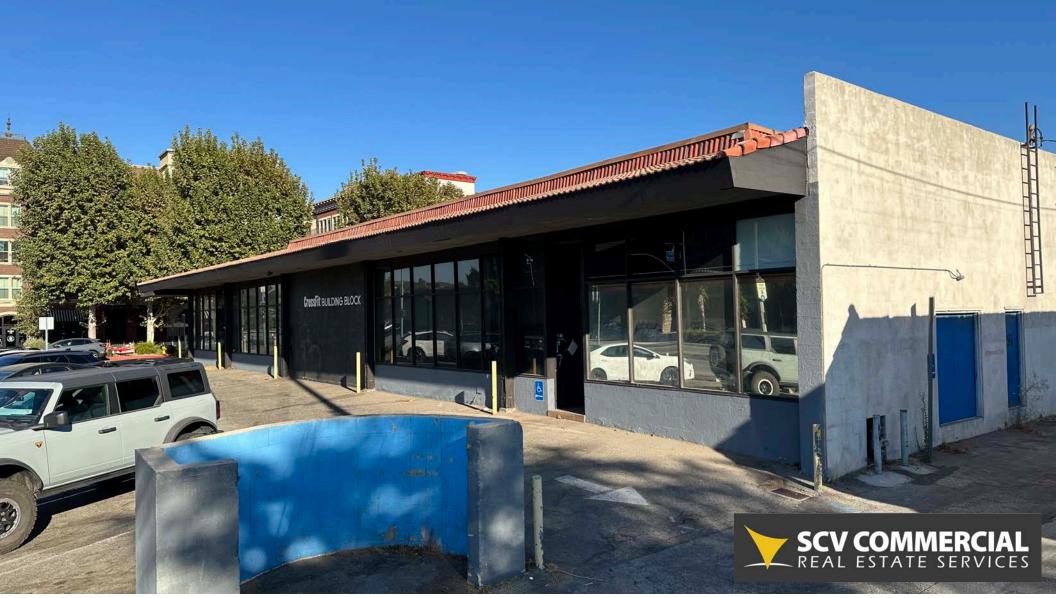

## Freestanding Retail for Sale 22600 Lyons Avenue, Newhall, CA 91321

SCV Commercial Real Estate is pleased to present this unique opportunity to purchase this single story, freestanding retail building located in the Old Town Newhall Arts & Entertainment District. This property is located on the corner of Main Street and Lyons Avenue. With no on site parking requirements, the parking lot can be used for expansion of the building or outdoor patio dining, per the OTN Specific Plan. Architectural drawings for a 10,688 sf, two story restaurant with outdoor dining can be made available to an interested buyer. Must inquire with broker for additional details.

\*while the information contained herein is deemed to be from reliable sources, buyer must independently verify all information.

- 4,216 sf Freestanding Retail Building
- Lot Size 9,313sf / .2138 acres
- Adjacent to the Newhall Library and Metrolink Station
- Directly across the street from Newhall Crossings, a mixed use development consisting of retail, 47
  apartments units, and Laemmle Theater.
- Corner location at signalized intersection
- Adjacent to 372 space parking structure
- Part of the Old Town Newhall Arts & Entertainment District
- Plans for a 10,688 sf Two Story restaurant available-Call Broker to Discuss
- APN 2865-017-001
- For Sale: \$3,250,000.00