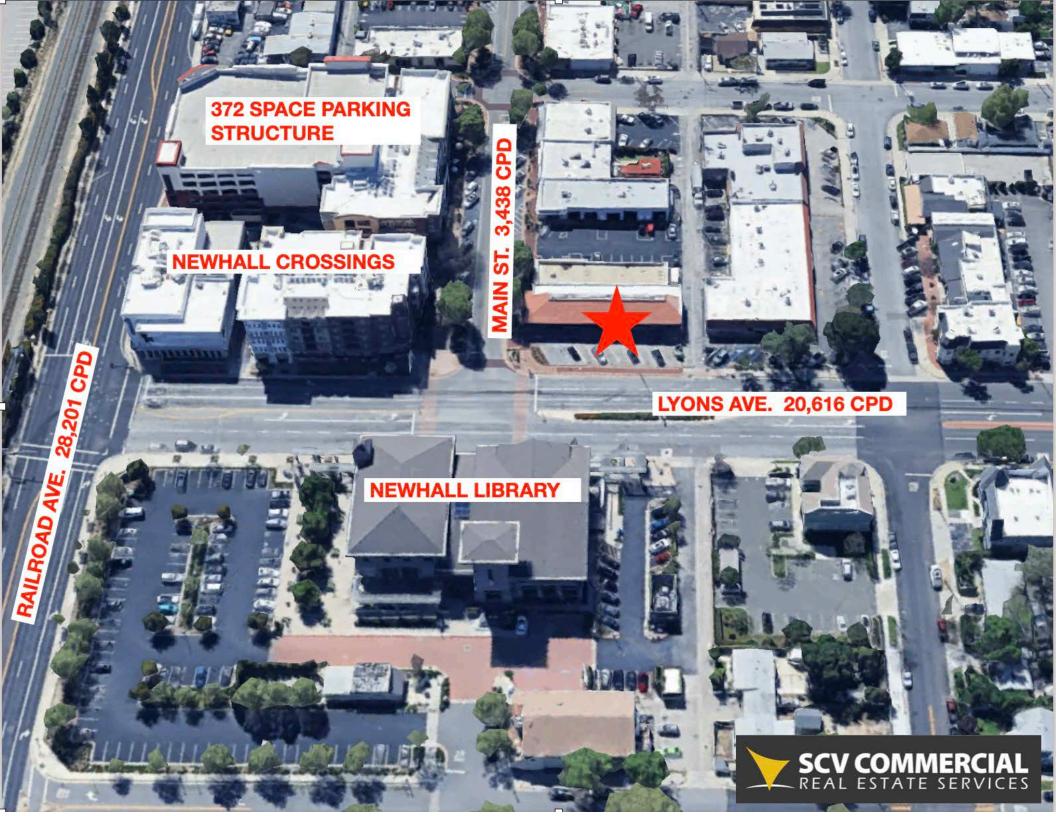

## Freestanding Retail for Sale 22600 Lyons Avenue, Newhall, CA 91321

SCV Commercial Real Estate is pleased to present this unique opportunity to purchase this single story, freestanding retail building located in the Old Town Newhall Arts & Entertainment District. This property is located on the corner of Main Street and Lyons Avenue. With no on site parking requirements, the parking lot can be used for expansion of the building or outdoor patio dining, per the OTN Specific Plan. Architectural drawings for a 10,688 sf, two story restaurant with outdoor dining can be made available to an interested buyer. Must inquire with broker for additional details.

\*while the information contained herein is deemed to be from reliable sources, buyer must independently verify all information.

- 4,216 sf Freestanding Retail Building
- Lot Size 9,313sf / .2138 acres
- Adjacent to the Newhall Library and Metrolink Station
- Directly across the street from Newhall Crossings, a mixed use development consisting of retail, 47
  apartments units, and Laemmle Theater.
- Corner location at signalized intersection
- Adjacent to 372 space parking structure
- Part of the Old Town Newhall Arts & Entertainment District
- Plans for a 10,688 sf Two Story restaurant available-Call Broker to Discuss
- APN 2865-017-001
- For Sale: \$3,250,000.00