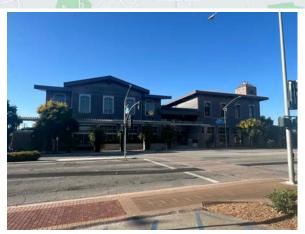

## Freestanding Retail for Sale 22600 Lyons Avenue, Newhall, CA 91321

SCV Commercial Real Estate is pleased to present this unique opportunity to purchase this single story, freestanding retail building located in the Old Town Newhall Arts & Entertainment District. This property is located on the corner of Main Street and Lyons Avenue. With no on site parking requirements, the parking lot can be used for expansion of the building or outdoor patio dining, per the OTN Specific Plan. Architectural drawings for a 10,688 sf, two story restaurant with outdoor dining can be made available to an interested buyer. Must inquire with broker for additional details.

\*while the information contained herein is deemed to be from reliable sources, buyer must independently verify all information.

- 4,216 sf Freestanding Retail Building
- Lot Size 9,313sf / .2138 acres
- Adjacent to the Newhall Library and Metrolink Station
- Directly across the street from Newhall Crossings, a mixed use development consisting of retail, 47
  apartments units, and Laemmle Theater.
- Corner location at signalized intersection
- Adjacent to 372 space parking structure
- Part of the Old Town Newhall Arts & Entertainment District
- Plans for a 10,688 sf Two Story restaurant available-Call Broker to Discuss
- APN 2865-017-001
- For Sale: \$3,250,000.00