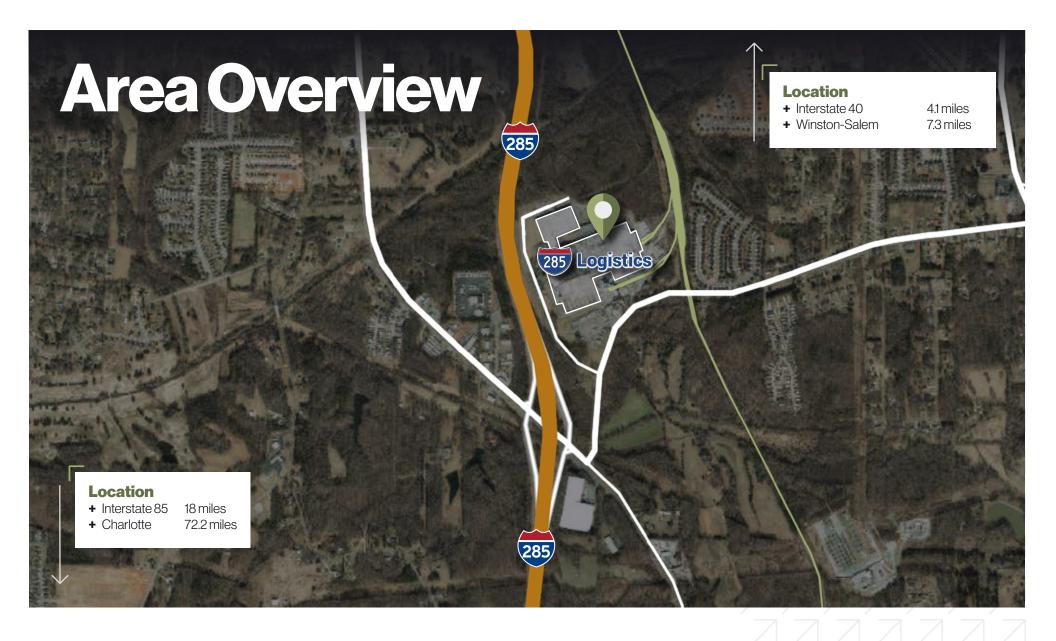

#### **Interstates**

Interstate 40 4.1 miles north

Interstate 85 18 miles south

#### **Cities**

Winston-Salem 7.3 miles north

Charlotte 72.2 miles south

#### **Airports**

Piedmont Triad International Airport 26.4 miles

Charlotte International Airport 77 miles