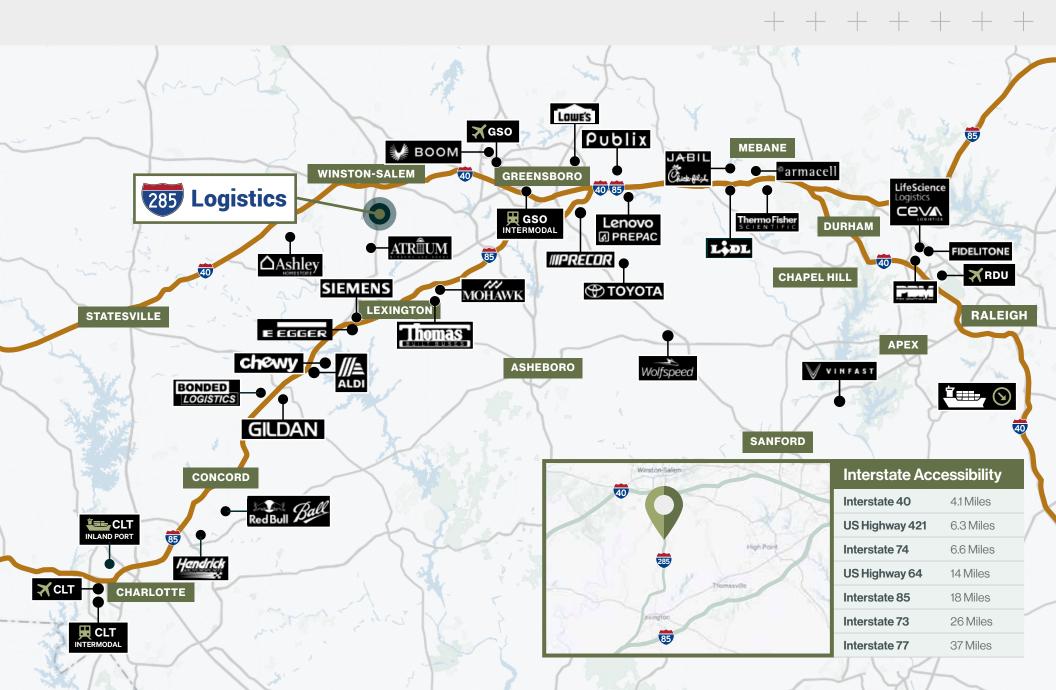

#### **Interstates**

Interstate 40 4.1 miles north

Interstate 85 18 miles south

#### **Cities**

Winston-Salem 7.3 miles north

Charlotte 72.2 miles south

#### **Airports**

Piedmont Triad International Airport 26.4 miles

Charlotte International Airport 77 miles