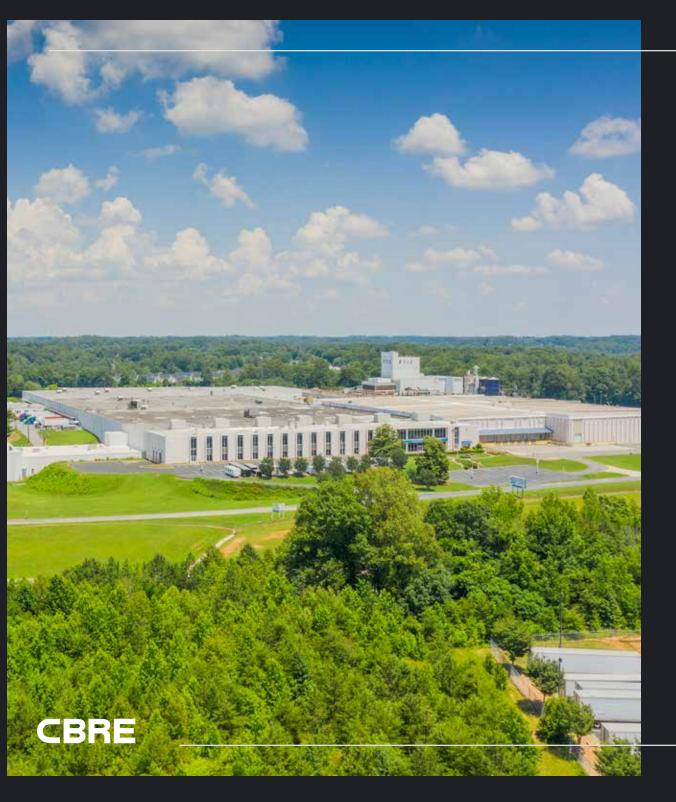

90 PIEDMONT INDUSTRIAL DRIVE / WINSTON-SALEM / NC

285 Logistics\_

# Industrial Facility

±1,008,500 SF For Sale or Lease