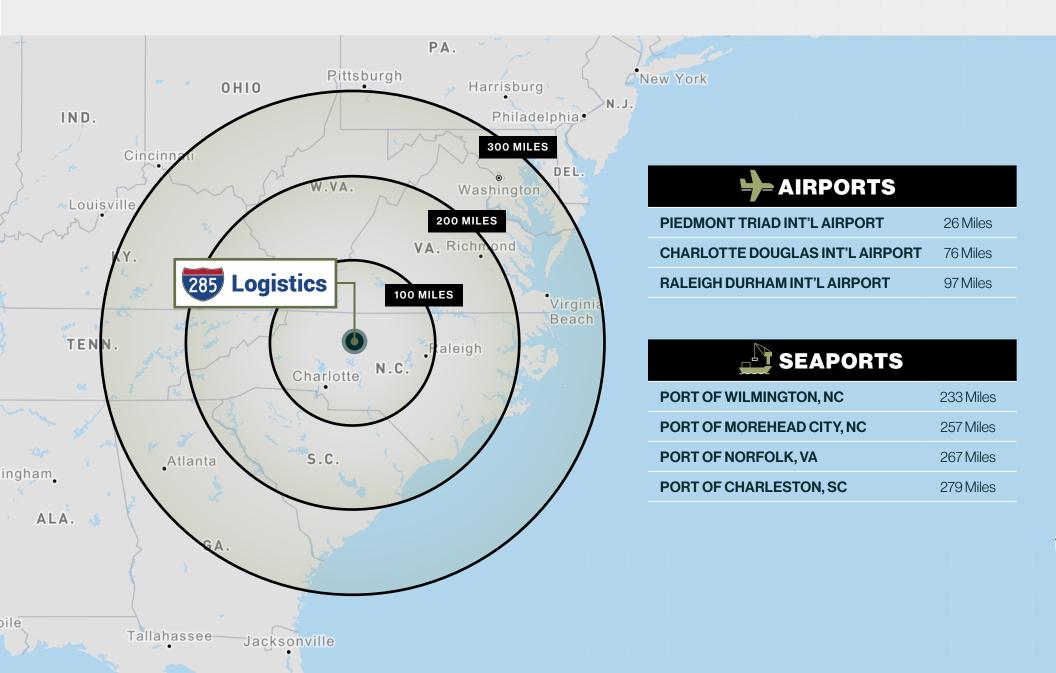

#### **Airports**

Piedmont Triad International Airport 26.4 miles

Charlotte International Airport 77 miles