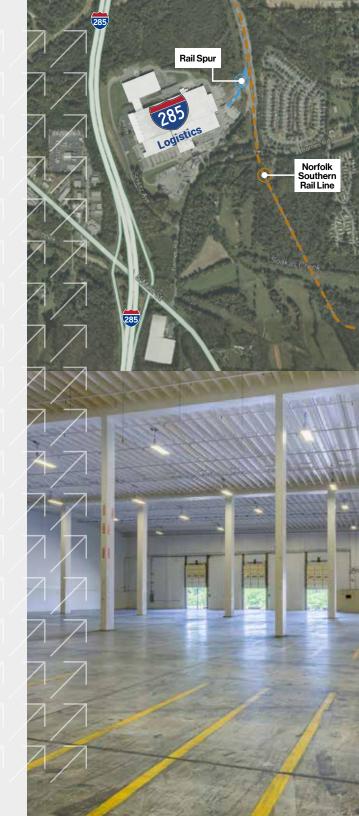

# **Building Specifications**

| Spec Type             | Spec Details                                                                                              |
|-----------------------|-----------------------------------------------------------------------------------------------------------|
| Available Space       | up to ±1,008,500 SF (multiple subdivisions possible)                                                      |
| Site Acreage          | 72.46 Acres                                                                                               |
| Zoning                | HI (Heavy Industrial)                                                                                     |
| Total Parking Spaces  | 560                                                                                                       |
| Year Built            | 1969; renovated in 2000                                                                                   |
| Rail                  | Existing rail spur to the site                                                                            |
| Ceiling Height        | Varies, typically 25'±                                                                                    |
| Column Spacing        | 40' x 40' typical; 60' x 40' at dock wall                                                                 |
| Power                 | Substation on site 5 MW available immediately 10-12 MW available in 3 months 45+ MW available in ±2 years |
| Water                 | Winston-Salem/Forsyth County Utilities<br>16" pipe; 5,040,000 gallons per day                             |
| Sewer & Waste Water   | Winston-Salem/Forsyth County Utilities<br>24" pipe; 1,440,000 gallons per day                             |
| Gas                   | Piedmont Natural Gas                                                                                      |
| Walls                 | Insulated metal sandwich panels, with pre-cast exterior concrete panels and pre-engineered metal          |
| Roofing               | Gypsum deck with 4-ply membrane over fiberglass insulation                                                |
| Building Improvements | Suitable for industrial warehouse or light manufacturing                                                  |
| Sprinkler System      | Combination of Ordinary Hazard System and ESFR                                                            |
| HVAC                  | Gas fired air rotation units standard                                                                     |
|                       |                                                                                                           |