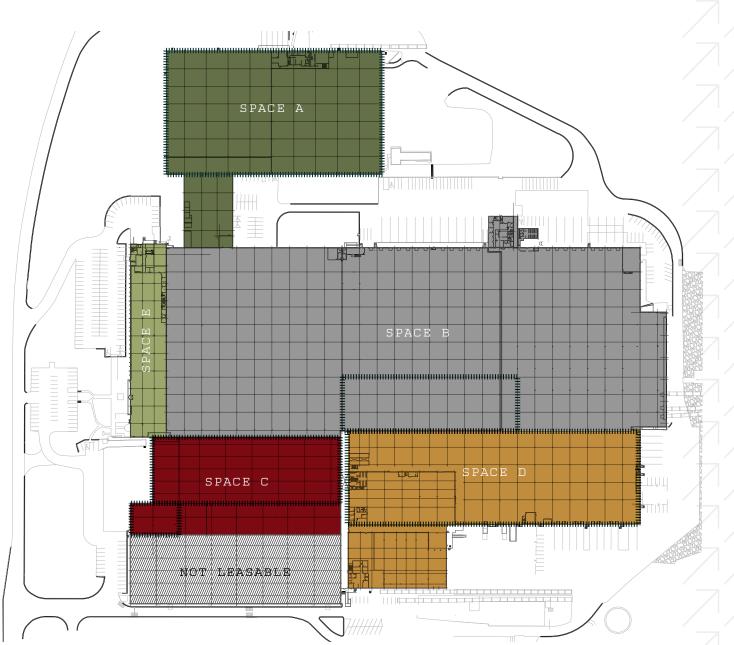

## Floor Plan

SPACE A

## ±158,000 SF

8 Dock High Doors 1 Drive-in Door with Ramp Partial ESFR Sprinkler System

SPACE B

### ±540,000 SF

22 Dock High Doors 2 Drive-in Doors with Ramp Partial ESFR Sprinkler System

SPACE C

### ±97,500 SF

8 Dock High Doors 1 Drive-in Door with Ramp Partial ESFR Sprinkler System

SPACE D

## ±144,500 SF

12 Dock High Doors 1 Drive-in Doors with Ramp Partial ESFR Sprinkler System

SPACE E

### ±69,000 SF

Office Space

#### **Multi-Tenant Layout**

ESFR Sprinklered Areas