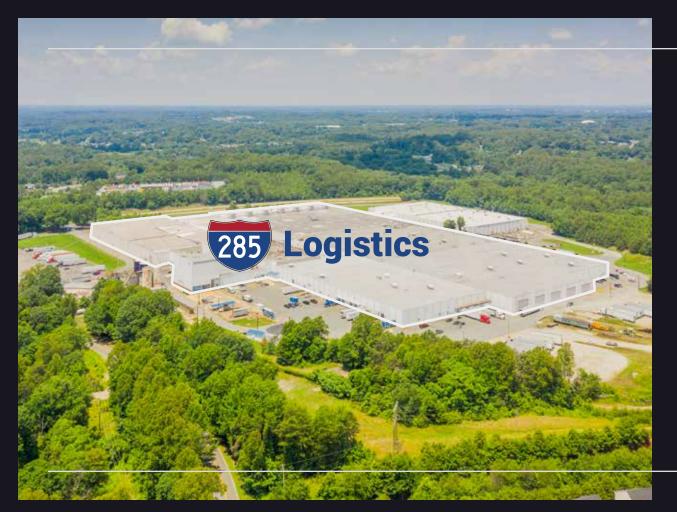

90 PIEDMONT INDUSTRIAL DRIVE / WINSTON-SALEM / NC

285 Logistics\_

# Industrial Facility

±1,008,500 SF For Sale or Lease